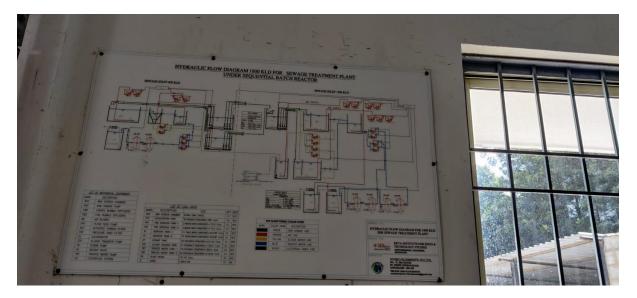

## **Purpose of visit**

Our main purpose for this visit is to be familiar with industrial environment and to get practical knowledge of construction process with the need of steel in construction industry due so many reason which should be economical, eco-friendly, safe and efficient. The other reason was to figure out the joint(bolted connectionandweldedconnection),roof,trussetc

Steel tube section is used for column are clearly seen and they are erected and for joint they used welded connection and the roof covering material they used galvanized iron sheet and thermal insulator for heat insulation. currently foundation is completed and form work for column is ready and how cage of steelreinforcement is erected.