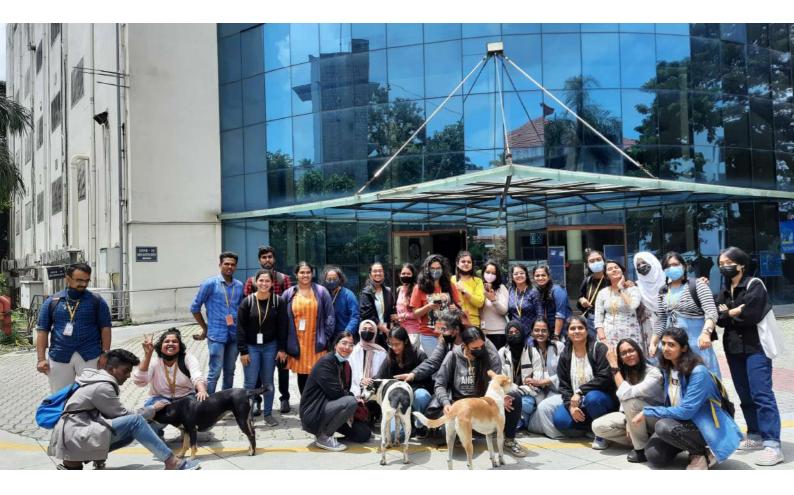

We are gladly thankful to our director Dr.Y. Ramalinga Reddy and Academic coordinator for providing opportunities to learn something new and innovative and instructed us the importance of training in civil field. So we decided to take visit in steel structure of commercial building located in REVA University with 25 students of 7<sup>th</sup> semester on 29<sup>th</sup> October 2021.

## **Purpose of visit**

Our main purpose for this visit is to be familiar with industrial environment and to get practical knowledge of construction process with the need of steel in construction industry due so many reason which should be economical, eco-friendly, safe and efficient. The other reason was to figure out the joint(bolted connectionandweldedconnection),roof,trussetc