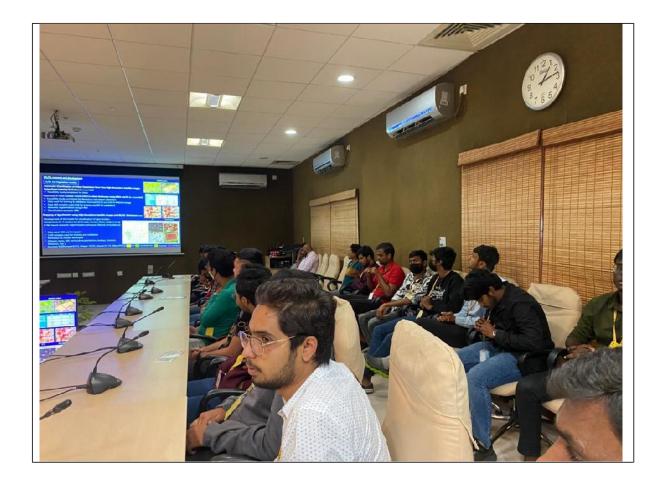

We are gladly thankful to our director Dr.Y. Ramalinga Reddy and Academic coordinator for providing opportunities to learn something new and innovative and instructed us the importance of training in civil field. So we decided to take visit in steel structure of commercial building located in REVA University with 25 students of 7<sup>th</sup> semester on 29<sup>th</sup> October 2021.

## **Purpose of visit**

Our main purpose for this visit is to be familiar with industrial environment and to get practical knowledge of construction process with the need of steel in construction industry due so many reason which should be economical, eco-friendly, safe and efficient. The other reason was to figure out the joint(bolted connectionandweldedconnection),roof,trussetc