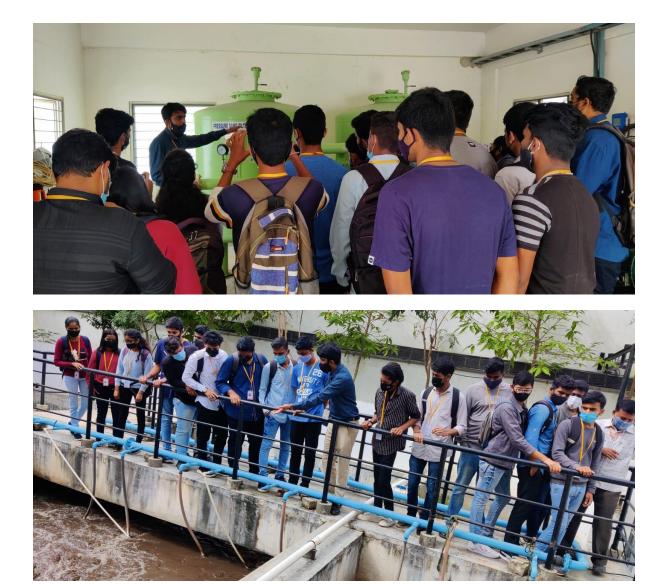

We are gladly thankful to our director Dr.Y. Ramalinga Reddy and Academic coordinator for providing opportunities to learn something new and innovative and instructed us the importance of training in civil field. So we decided to take visit in steel structure of commercial building located in REVA University with 25 students of 7<sup>th</sup> semester on 29<sup>th</sup> October 2021.

## **Purpose of visit**

Our main purpose for this visit is to be familiar with industrial environment and to get practical knowledge of construction process with the need of steel in construction industry due so many reason which should be economical, eco-friendly, safe and efficient. The other reason was to figure out the joint(bolted connectionandweldedconnection),roof,trussetc

Steel tube section is used for column are clearly seen and they are erected and for joint they used welded connection and the roof covering material they used galvanized iron sheet and thermal insulator for heat insulation. currently foundation is completed and form work for column is ready and how cage of steelreinforcement is erected.