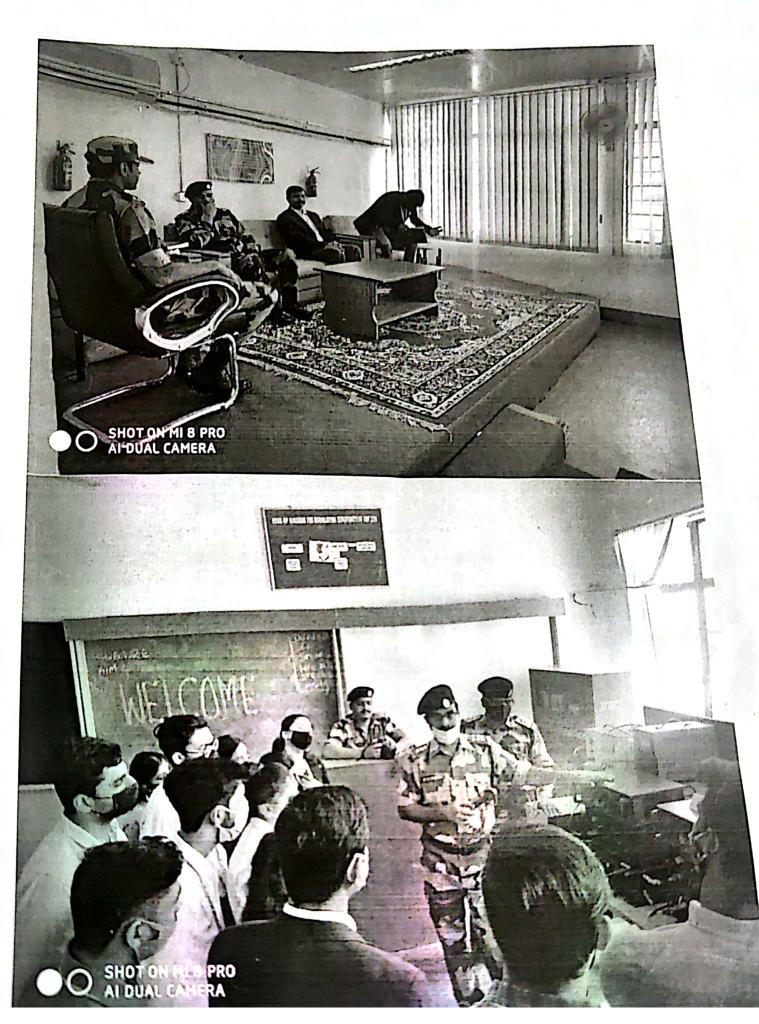

Steel tube section is used for column are clearly seen and they are erected and for joint they used welded connection and the roof covering material they used galvanized iron sheet and thermal insulator for heat insulation. currently foundation is completed and form work for column is ready and how cage of steelreinforcement is erected.