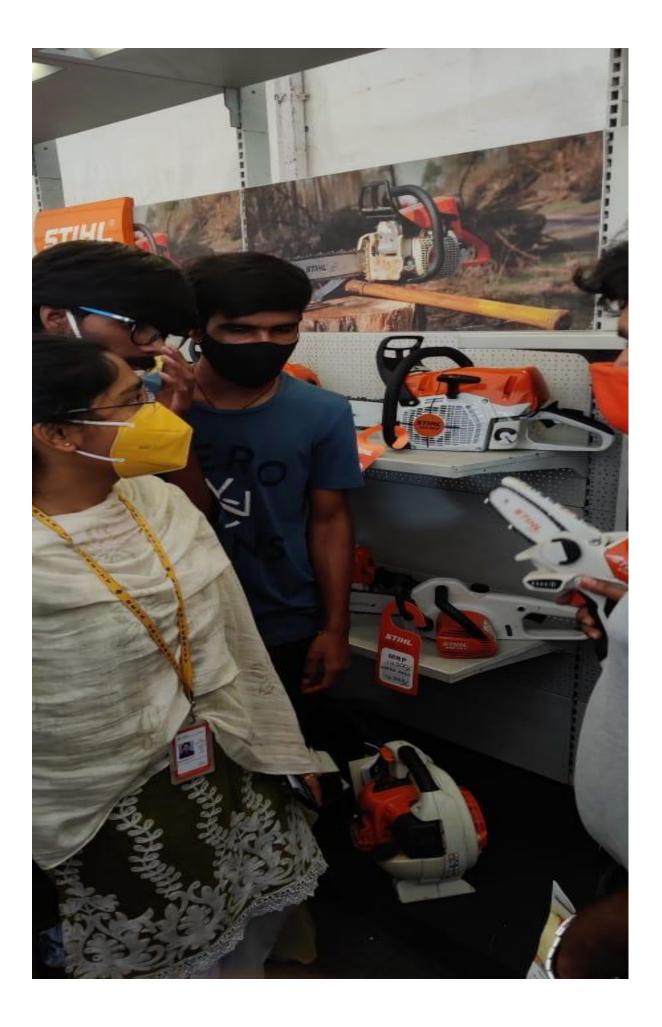

## **Purpose of visit**

Our main purpose for this visit is to be familiar with industrial environment and to get practical knowledge of construction process with the need of steel in construction industry due so many reason which should be economical, eco-friendly, safe and efficient. The other reason was to figure out the joint(bolted connectionandweldedconnection),roof,trussetc

Steel tube section is used for column are clearly seen and they are erected and for joint they used welded connection and the roof covering material they used galvanized iron sheet and thermal insulator for heat insulation. currently foundation is completed and form work for column is ready and how cage of steelreinforcement is erected.