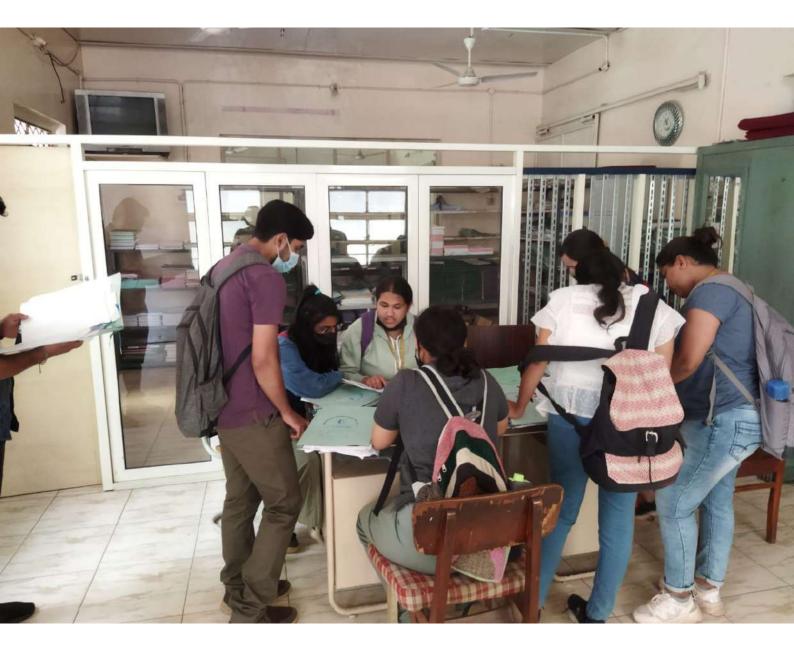

We are gladly thankful to our director Dr.Y. Ramalinga Reddy and Academic coordinator for providing opportunities to learn something new and innovative and instructed us the importance of training in civil field. So we decided to take visit in steel structure of commercial building located in REVA University with 25 students of 7<sup>th</sup> semester on 29<sup>th</sup> October 2021.

## **Purpose of visit**

Our main purpose for this visit is to be familiar with industrial environment and to get practical knowledge of construction process with the need of steel in construction industry due so many reason which should be economical, eco-friendly, safe and efficient. The other reason was to figure out the joint(bolted connectionandweldedconnection),roof,trussetc