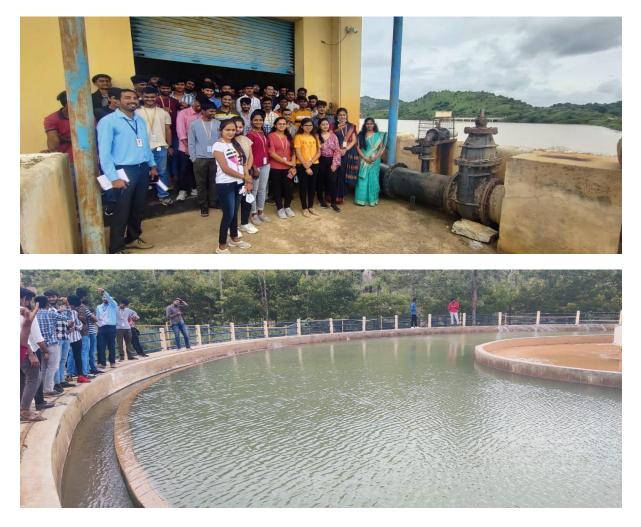

lmadagu Reservoir and Water treatment plant

Field trip was organized for the 4<sup>th</sup> sem D section students to Jakkalmadagu Reservoir and Water treatment plant on 28/06/2022. 50 Students, 2 faculties and 1 staff.

Reservoir has storage capacity of 4,125 million liters water. The Jakkalamadagu reservoir is a main source of drinking water for Chikballapur town. Water treatment has aeration tank, primary lamella sludge blanket clarifiers and rapid gravity filtration to treat the water and supply the safe water for chikballapur. The main purpose for this visit was to give the practical knowledge about how raw water is treated and how water is distributed in different village. The students got the theoretical and practical knowledge of different process carried out in treatment plant.







With Regards, Pavithra M P & Pushpa Lumina, Assistant Professor, School of civil Engineering, REVA University, Bangalore



# School of Civil Engineeing

Reservior & WT visit

2021-22

| SRN      | Student Name                 | Semester | Class Name         |
|----------|------------------------------|----------|--------------------|
| R21ED801 | ABHISHEK N                   | 3        | 3 BTECH CIV 2021 D |
| R21ED802 | AFRID M                      | 3        | 3 BTECH CIV 2021 D |
| R21ED803 | AJAY KUMAR Y                 | 3        | 3 BTECH CIV 2021 D |
| R21ED804 | ALTAF HUSSAIN                | 3        | 3 BTECH CIV 2021 D |
| R21ED805 | ANAND RAMANAGOUDA ANGADAGERI | 3        | 3 BTECH CIV 2021 D |
| R21ED806 | ANAND SIDRAMAPPA MUTTAGI     | 3        | 3 BTECH CIV 2021 D |
|