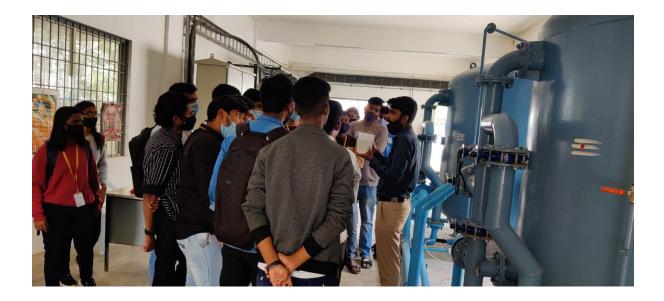

We are gladly thankful to our director Dr.Y. Ramalinga Reddy and Academic coordinator for providing opportunities to learn something new and innovative and instructed us the importance of training in civil field. So we decided to take visit in steel structure of commercial building located in REVA University with 25 students of 7<sup>th</sup> semester on 29<sup>th</sup> October 2021.

## **Purpose of visit**

Our main purpose for this visit is to be familiar with industrial environment and to get practical knowledge of construction process with the need of steel in construction industry due so many reason which should be economical, eco-friendly, safe and efficient. The other reason was to figure out the joint(bolted connectionandweldedconnection),roof,trussetc

Steel tube section is used for column are clearly seen and they are erected and for joint they used welded connection and the roof covering material they used galvanized iron sheet and thermal insulator for heat insulation. currently foundation is completed and form work for column is ready and how cage of steelreinforcement is erected.