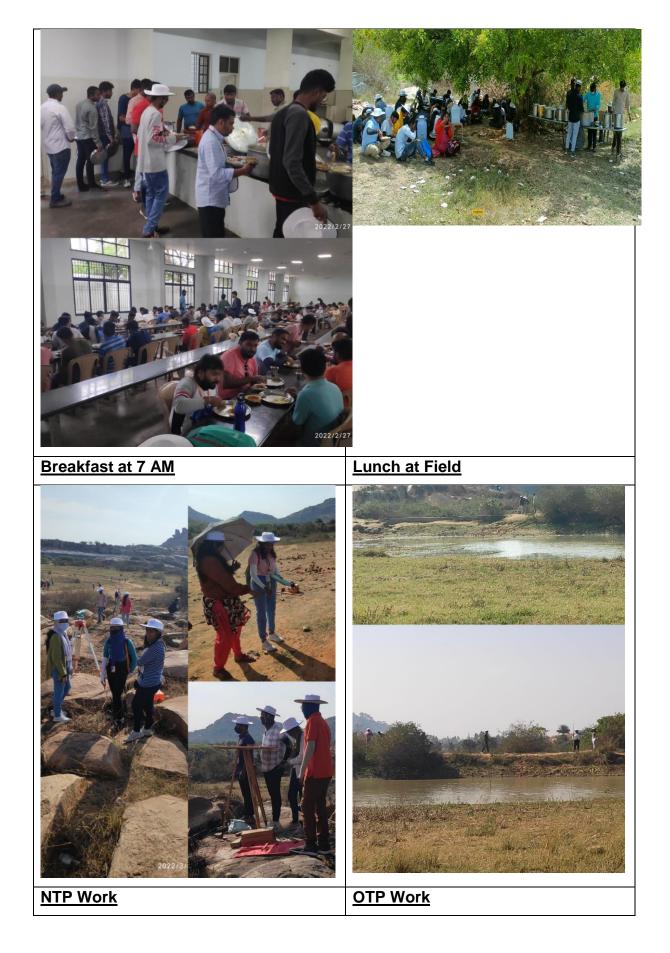

.

Dr. Y Ramalinga Reddy, Director, School of Civil Engineering, REVA University encouraged the students and staff by his visits to the camp site at kaiwara.

We would like to thank our beloved Chancellor, Dr. P. Shyama Raju for providing all facilities and support to conduct this Extensive Surveying works at kaiwara. We also thank Vice-Chancellor Dr.M.Dhanamjaya, Registrar Dr.Ramesh N, Col. Nataraj Kuppasad, Director(Admin) , Mr. Lakshmanan G of REVA transportation and management of Sree Yogi Nareyana Matt, Kaiwara

School of Civil Engineering REVA University Rukmini Knowledge Park, Kattigenahalli Yelahanka, Bengaluru - 580 064

Few Glimpses of Extensive Survey Project:



# Staff Instructions at Field





Students doing Surveying in field

**Director at Field visit** 

Photo Gallery







- Camp officer and Co-ordinators
  - 1. Dr. M.A. Nagesh
  - 2. Mr. Pradeep Kumar BK
  - 3. Mr. Prashanth N



# School of Civil Engineeing

Extensive Survey

2021-22

| SRN      | Student Name                        | Semester | Class Name       |
|----------|-------------------------------------|----------|------------------|
| R18CV011 | AJAY K M                            | 6        | 6 BTECH CIV 2018 |
| R18CV180 | PRAVEENKUMAR B PATIL                | 6        | 6 BTECH CIV 2018 |
| R18CV193 | ROSHAN M                            | 6        | 6 BTECH CIV 2018 |
| R18CV231 | SHREYAS S                           | 6        | 6 BTECH CIV 2018 |
| R18CV242 | SOURABH CHAVAN                      | 6        | 6 BTECH CIV 2018 |
| R18CV245 | PV SREEKANTA REDDY                  | 6        |