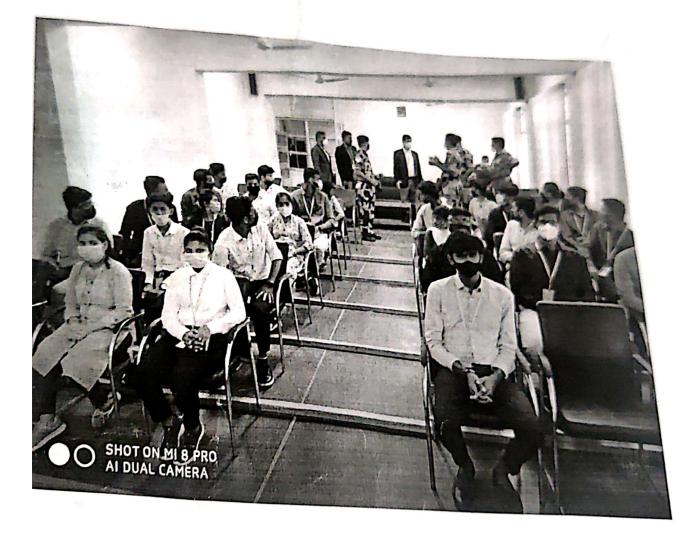

We are gladly thankful to our director Dr.Y. Ramalinga Reddy and Academic coordinator for providing opportunities to learn something new and innovative and instructed us the importance of training in civil field. So we decided to take visit in steel structure of commercial building located in REVA University with 25 students of 7<sup>th</sup> semester on 29<sup>th</sup> October 2021.

## **Purpose of visit**

Our main purpose for this visit is to be familiar with industrial environment and to get practical knowledge of construction process with the need of steel in construction industry due so many reason which should be economical, eco-friendly, safe and efficient. The other reason was to figure out the joint(bolted connectionandweldedconnection),roof,trussetc