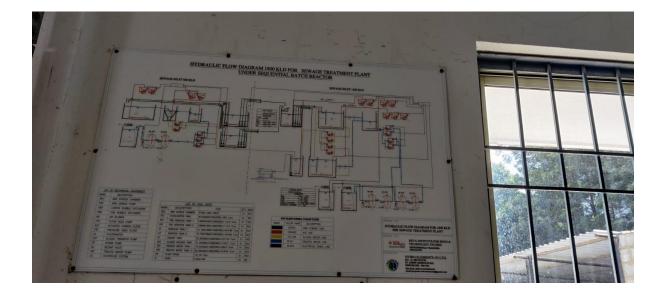

## **Purpose of visit**

Our main purpose for this visit is to be familiar with industrial environment and to get practical knowledge of construction process with the need of steel in construction industry due so many reason which should be economical, eco-friendly, safe and efficient. The other reason was to figure out the joint(bolted connectionandweldedconnection),roof,trussetc

Steel tube section is used for column are clearly seen and they are erected and for joint they used welded connection and the roof covering material they used galvanized iron sheet and thermal insulator for heat insulation. currently foundation is completed and form work for column is ready and how cage of steelreinforcement is erected.