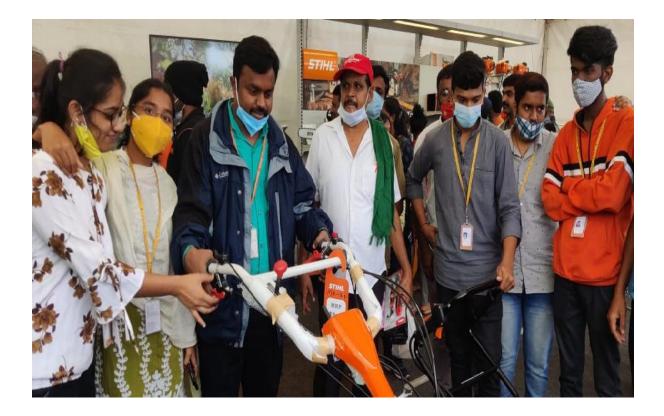

## **Purpose of visit**

Our main purpose for this visit is to be familiar with industrial environment and to get practical knowledge of construction process with the need of steel in construction industry due so many reason which should be economical, eco-friendly, safe and efficient. The other reason was to figure out the joint(bolted connectionandweldedconnection),roof,trussetc

Steel tube section is used for column are clearly seen and they are erected and for joint they used welded connection and the roof covering material they used galvanized iron sheet and thermal insulator for heat insulation. currently foundation is completed and form work for column is ready and how cage of steelreinforcement is erected.