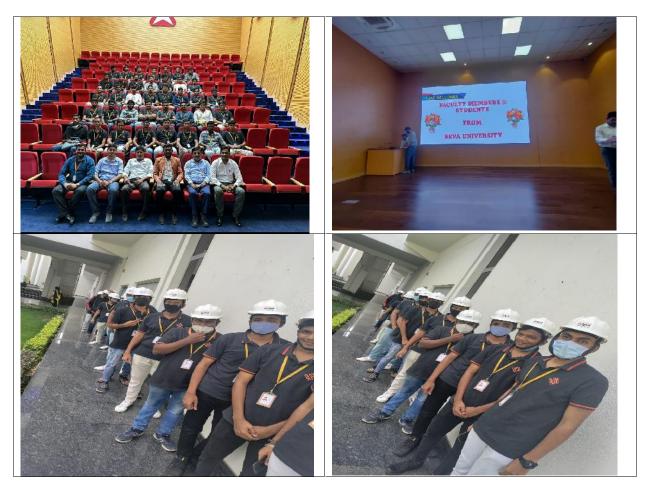

We are gladly thankful to our director Dr.Y. Ramalinga Reddy and Academic coordinator for providing opportunities to learn something new and innovative and instructed us the importance of training in civil field. So we decided to take visit in steel structure of commercial building located in REVA University with 25 students of 7<sup>th</sup> semester on 29<sup>th</sup> October 2021.

## **Purpose of visit**

Our main purpose for this visit is to be familiar with industrial environment and to get practical knowledge of construction process with the need of steel in construction industry due so many reason which should be economical, eco-friendly, safe and efficient. The other reason was to figure out the joint(bolted connectionandweldedconnection),roof,trussetc

Steel tube section is used for column are clearly seen and they are erected and for joint they used welded connection and the roof covering material they used galvanized iron sheet and thermal insulator for heat insulation. currently foundation is completed and form work for column is ready and how cage of steelreinforcement is erected.