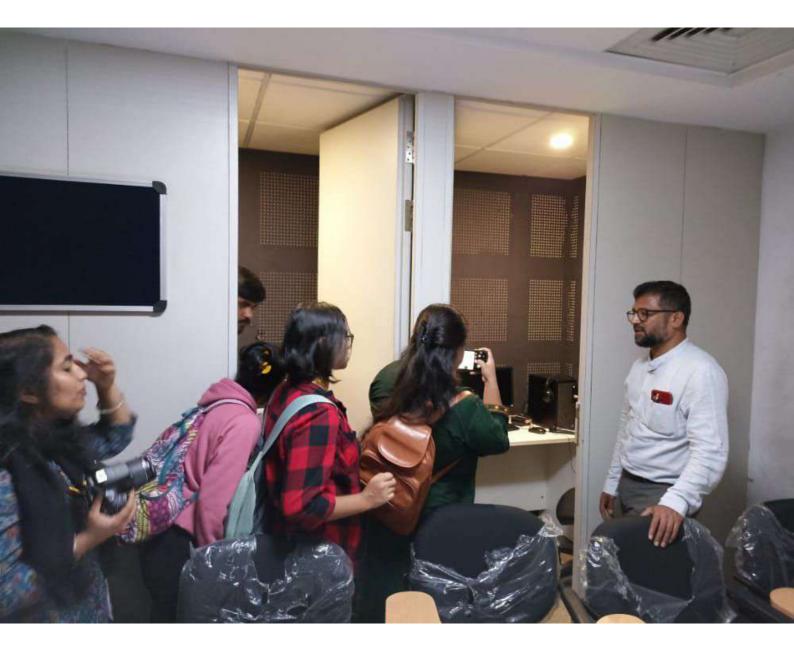

## **Purpose of visit**

Our main purpose for this visit is to be familiar with industrial environment and to get practical knowledge of construction process with the need of steel in construction industry due so many reason which should be economical, eco-friendly, safe and efficient. The other reason was to figure out the joint(bolted connectionandweldedconnection),roof,trussetc

Steel tube section is used for column are clearly seen and they are erected and for joint they used welded connection and the roof covering material they used galvanized iron sheet and thermal insulator for heat insulation. currently foundation is completed and form work for column is ready and how cage of steelreinforcement is erected.