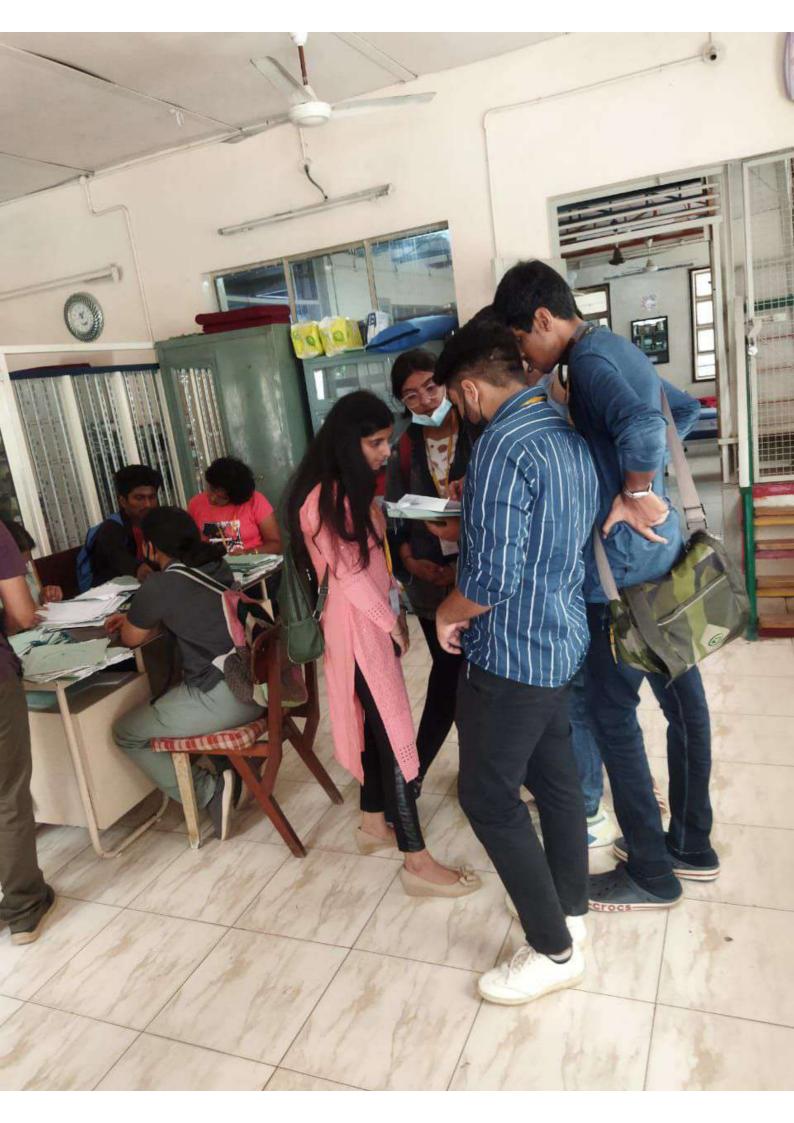

We are gladly thankful to our director Dr.Y. Ramalinga Reddy and Academic coordinator for providing opportunities to learn something new and innovative and instructed us the importance of training in civil field. So we decided to take visit in steel structure of commercial building located in REVA University with 25 students of 7<sup>th</sup> semester on 29<sup>th</sup> October 2021.

## **Purpose of visit**

Our main purpose for this visit is to be familiar with industrial environment and to get practical knowledge of construction process with the need of steel in construction industry due so many reason which should be economical, eco-friendly, safe and efficient. The other reason was to figure out the joint(bolted connectionandweldedconnection),roof,trussetc