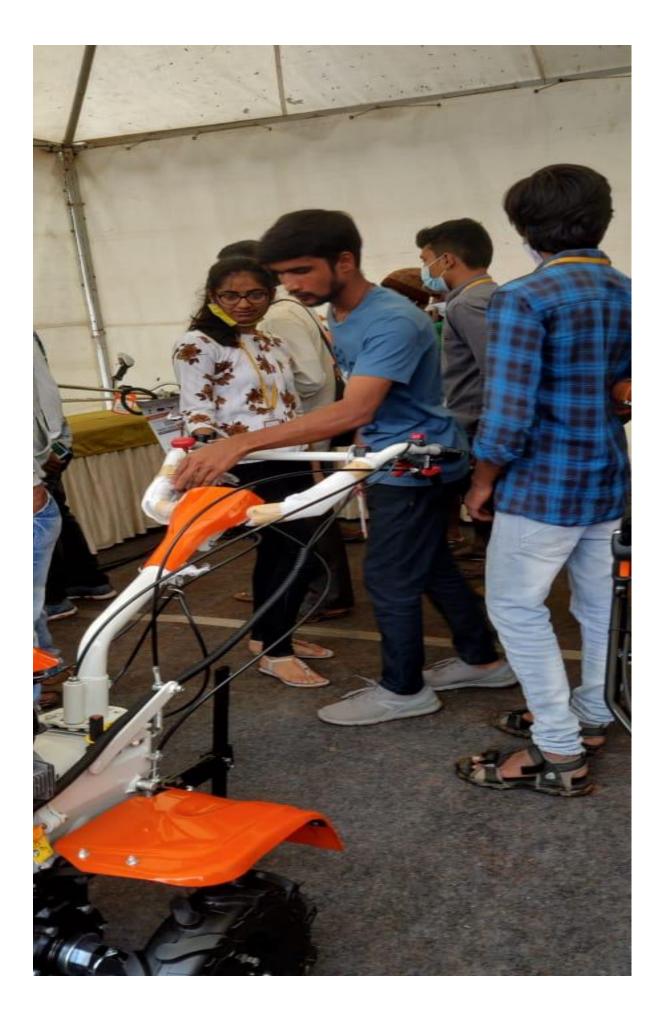

## **Purpose of visit**

Our main purpose for this visit is to be familiar with industrial environment and to get practical knowledge of construction process with the need of steel in construction industry due so many reason which should be economical, eco-friendly, safe and efficient. The other reason was to figure out the joint(bolted connectionandweldedconnection),roof,trussetc

Steel tube section is used for column are clearly seen and they are erected and for joint they used welded connection and the roof covering material they used galvanized iron sheet and thermal insulator for heat insulation. currently foundation is completed and form work for column is ready and how cage of steelreinforcement is erected.