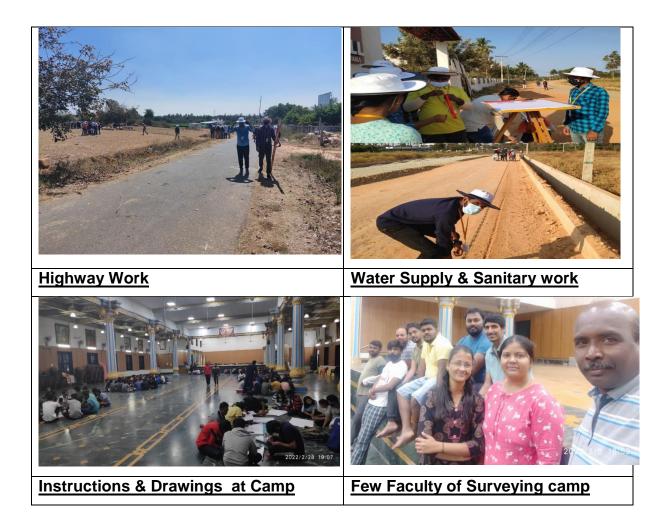

Dr. Y Ramalinga Reddy, Director, School of Civil Engineering, REVA University encouraged the students and staff by his visits to the camp site at kaiwara.

We would like to thank our beloved Chancellor, Dr. P. Shyama Raju for providing all facilities and support to conduct this Extensive Surveying works at kaiwara. We also thank Vice-Chancellor Dr.M.Dhanamjaya, Registrar Dr.Ramesh N, Col. Nataraj Kuppasad, Director(Admin) , Mr. Lakshmanan G of REVA transportation and management of Sree Yogi Nareyana Matt, Kaiwara

School of Civil Engineering REVA University Rukmini Knowledge Park, Kattigenahalli Yelahanka, Bengaluru - 580 064

Few Glimpses of Extensive Survey Project:



# Staff Instructions at Field





Students doing Surveying in field

**Director at Field visit** 

Photo Gallery







- Camp officer and Co-ordinators
  - 1. Dr. M.A. Nagesh
  - 2. Mr. Pradeep Kumar BK
  - 3. Mr. Prashanth N



# School of Civil Engineeing

Extensive Survey

2021-22

| SRN      | Student Name                        | Semester | Class Name       |
|----------|-------------------------------------|----------|------------------|
| R18CV011 | AJAY K M                            | 6        | 6 BTECH CIV 2018 |
| R18CV180 | PRAVEENKUMAR B PATIL                | 6        | 6 BTECH CIV 2018 |
| R18CV193 | ROSHAN M                            | 6        | 6 BTECH CIV 2018 |
| R18CV231 | SHREYAS S                           | 6        | 6 BTECH CIV 2018 |
| R18CV242 | SOURABH CHAVAN                      | 6        | 6 BTECH CIV 2018 |
| R18CV245 | PV SREEKANTA REDDY                  | 6        | 6