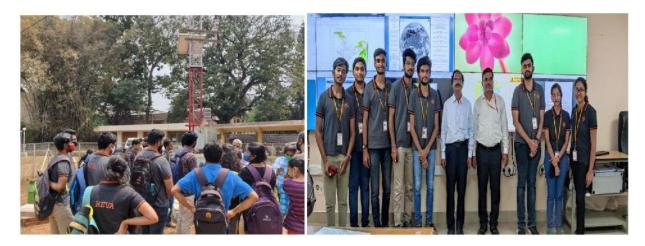

We are gladly thankful to our director Dr.Y. Ramalinga Reddy and Academic coordinator for providing opportunities to learn something new and innovative and instructed us the importance of training in civil field. So we decided to take visit in steel structure of commercial building located in REVA University with 25 students of 7<sup>th</sup> semester on 29<sup>th</sup> October 2021.

## **Purpose of visit**

Our main purpose for this visit is to be familiar with industrial environment and to get practical knowledge of construction process with the need of steel in construction industry due so many reason which should be economical, eco-friendly, safe and efficient. The other reason was to figure out the joint(bolted connectionandweldedconnection),roof,trussetc

Steel tube section is used for column are clearly seen and they are erected and for joint they used welded connection and the roof covering material they used galvanized iron sheet and thermal insulator for heat insulation. currently foundation is completed and form work for column is ready and how cage of steelreinforcement is erected.