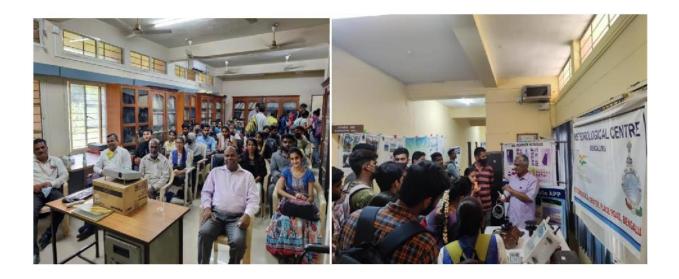

We are gladly thankful to our director Dr.Y. Ramalinga Reddy and Academic coordinator for providing opportunities to learn something new and innovative and instructed us the importance of training in civil field. So we decided to take visit in steel structure of commercial building located in REVA University with 25 students of 7<sup>th</sup> semester on 29<sup>th</sup> October 2021.

## **Purpose of visit**

Our main purpose for this visit is to be familiar with industrial environment and to get practical knowledge of construction process with the need of steel in construction industry due so many reason which should be economical, eco-friendly, safe and efficient. The other reason was to figure out the joint(bolted connectionandweldedconnection),roof,trussetc