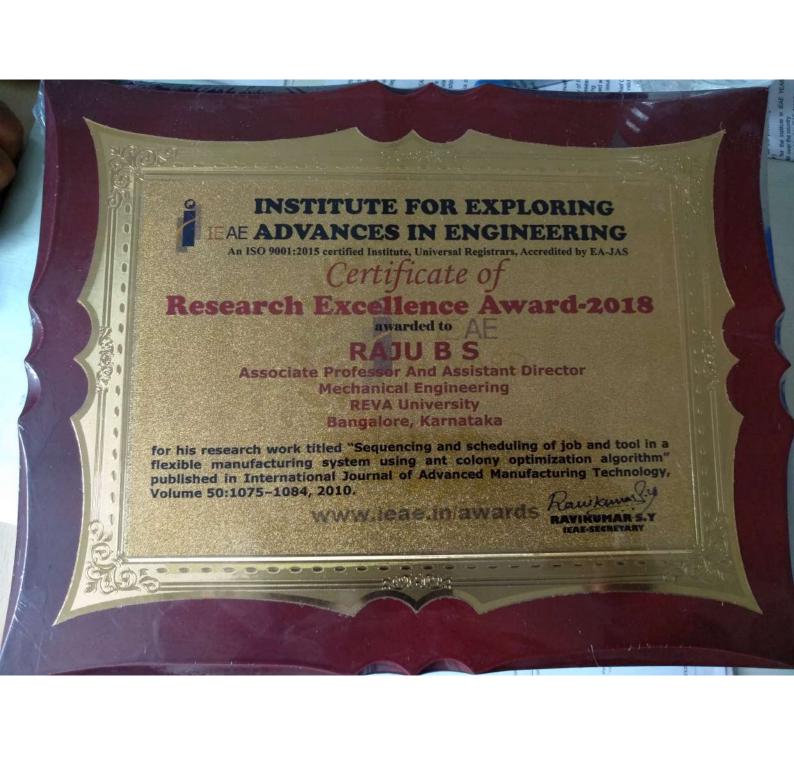

## 3.3.3 Number of awards / recognitions received for research/innovations by the institution/teachers/research scholars/students during the last five years (10)

| Year of<br>Award | Title of the innovation   | Name of the Awardee   | Name of the Awarding Agency with contact details | Category-<br>institution/teacher<br>/research<br>scholar/student |
|------------------|---------------------------|-----------------------|--------------------------------------------------|------------------------------------------------------------------|
| 2017-18          | Futuristic House design   | Ranjith Suresh        | A3 Foundation, Chandigarh                        | Student                                                          |
| 2017-18          | Research Exelence Award   | Dr Raju B S           | Institute for exploring advances in Engineering  | Teacher                                                          |
| 2017-18          | Certificate of Achivement | Almas Gowhar          | iB hubs Student Challenge                        | Student                                                          |
| 2017-18          | Certificate of Achivement | Annapu Reddy Raviteja | iB hubs Student Challenge                        | Student                                                          |