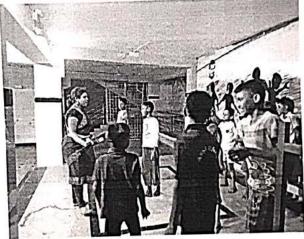

### "To create awareness related health and hygienic in Bandikodegahalli Gram Panchyath-Villages"

School/Department: National Service Scheme (NSS)

Venue: Bandikodegahalli Gram Pancyath-Villages

Date: 29th January

Year: 2020

Description of Event:

The NSS unit -REVA University had organized Village activities on "To create awareness related health and hygienic in Bandikodegahalli Gram Pancyath-Villages" on Wednesday, 29th January, 2020 between 9.30 A M to 12 9M. Around 25 students participated in this drive

Sanitation and hygiene are critical to health, survival, and development. Many countries are challenged in providing adequate sanitation for their entire populations, leaving people at risk for water, sanitation, and hygiene (WASH)-related diseases. Throughout the world, an estimated 2.4 billion people lack basic sanitation (more than 32% of the world's population). Basic sanitation is described as having access to facilities for the safe disposal of human waste (feces and urine), as well as having the ability to maintain hygienic conditions, through services such as garbage collection, industrial/hazardous waste management, and wastewater treatment and disposal in this regrads, REVA University conducted awareness program related to health and hygiene in rural areas.

Figure: Awareness program by NSS students

Coordinator:

Prof. Madhu BP V UM

Prof. Madhu B P NSS Programme Coordinator. REVA University, Bengaluru - 560064

Tweele Registrar **REVA University** Bengaluru - 560 064