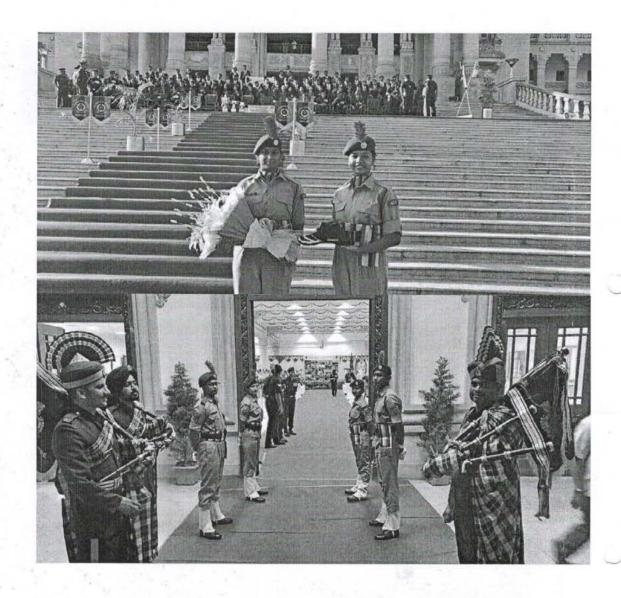

## "Visited to Flood affected areas in North Karnataka"

School/Department: National Service Scheme (NSS)

Venue: North Karnataka

Date: 15th August to 17th August

Year: 2019

We all are aware that the state is experiencing devastating flood situation (Natural Calamity) in 12 Districts including Belagavi, Uttar Kannada, Kodagu, and so on in Karnataka. The residents of these areas are put to hardships and the disaster has results in loss of property in large scale. An appeal is made to render a helping hand to the needy, donate voluntarily on humanitarians grounds for the cause of undertaking rehabilitation activities and to join hands with government in this dire need

In this regard REVA University has taken initiative for this social cause "Disaster Relief -REVA

REVA University Team visited most affected places of Gokak, Ramdurga of Belagavi District. We tried our level best to assist them in all aspects by giving medicines, Biscuits, needy things for a families

Photos:

Prof M - n 8 p 1015 

Figure: REVA University NSS team visited to flood affected area

Coordinator:

Prof. Madhu BP A JAS

Prof. Madhu, BP NSS Programme Coordinator REVA University, Bengaluru - 560064

Registrar **REVA University** Bengaluru - 560 064