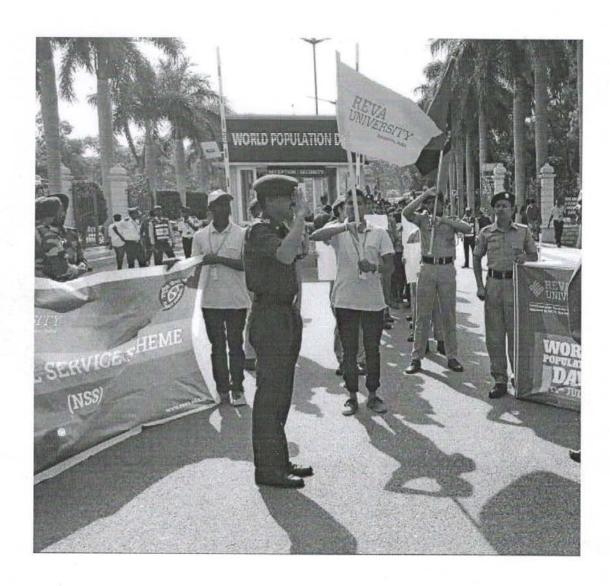

The National Service Scheme (NSS) is a Central Sector Scheme of Government of India, Ministry of Youth Affairs & Sports. It provides opportunity to the student youth of 11th & 12th Class of schools at +2 Board level and student youth of Technical Institution, Graduate & Post Graduate at colleges and University level of India to take part in various government led community service activities & programmes. The sole aim of the NSS is to provide hands on experience to young students in delivering community service.