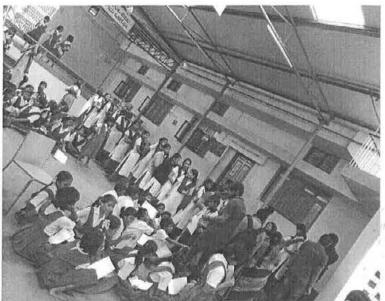

#### "A Talk on Benefits of National Service Scheme (NSS) for Engineering Students"

School/Department: National Service Scheme (NSS) Venue: Class rooms, Basement, Vivekananda Block

Date: 13th August

Year: 2019

Description of Event:

The NSS unit –REVA University had organized orientation program for non-engineering students school of Law, REVA University on A Talk on Benefits of National Service Scheme (NSS) for Engineering students" on Monday, 13th August, 2019 between 9.30 A M to 10 AM. Around 92 students 1st semester of Mechanical, Electrical and Electronics students are benefited orientation by Prof. Arun Kumar H, NSS Program Officer, REVA University

Figure: Student orientation by Prof. Arun Kumar, NSS Program Officer

Coordinator:

Prof. Madhu B P

eldel

Prof. Madhu B P

NSS Program
REVA University

Registrar
REVA University
Bengaluru - 560 064