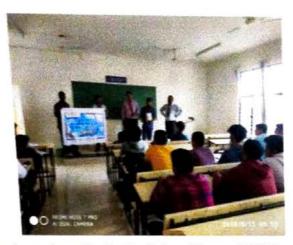

#### "A Talk on Benefits of National Service Scheme (NSS) for Engineering Students"

School/Department: National Service Scheme (NSS) Venue: Class rooms, Basement, Vivekananda Block

Date: 13th August

Year: 2019

Description of Event:

The NSS unit –REVA University had organized orientation program for non-engineering students school of Law, REVA University on A Talk on Benefits of National Service Scheme (NSS) for Engineering students" on Monday, 13th August, 2019 between 9.30 A M to 10 AM. Around 92 students 1st semester of Mechanical, Electrical and Electronics students are benefited orientation by Prof. Arun Kumar H, NSS Program Officer, REVA University

Figure: Student orientation by Prof. Arun Kumar, NSS Program Officer

Coordinator:

Prof. Madhu B P

eldel

Prof. Madhu B P

NSS Program
REVA University

Registrar
REVA University
Bengaluru - 560 064