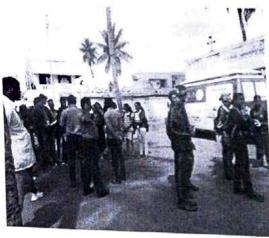

## "Visited to Flood affected areas in North Karnataka"

School/Department: National Service Scheme (NSS)

Venue: North Karnataka

Date: 15th August to 17th August

Year: 2019

We all are aware that the state is experiencing devastating flood situation (Natural Calamity) in 12 Districts including Belagavi, Uttar Kannada, Kodagu, and so on in Karnataka. The residents of these areas are put to hardships and the disaster has results in loss of property in large scale. An appeal is made to render a helping hand to the needy, donate voluntarily on humanitarians grounds for the cause of undertaking rehabilitation activities and to join hands with government in this dire need

In this regard REVA University has taken initiative for this social cause "Disaster Relief -REVA

REVA University Team visited most affected places of Gokak, Ramdurga of Belagavi District. We tried our level best to assist them in all aspects by giving medicines, Biscuits, needy things for a families

Photos:

Prof M - n 8 p 1015 

Figure: REVA University NSS team visited to flood affected area

Coordinator:

Prof. Madhu BP A JAS

Prof. Madhu, BP NSS Programme Coordinator REVA University, Bengaluru - 560064

Registrar **REVA University** Bengaluru - 560 064