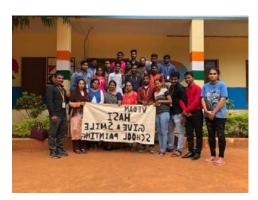

,Channahalli , Jalige , Rajagatta , Beer Sandra and Tinglu village.

Students: 3rd Sem B.Arch

No of Students: 42

We are glad to inform you that School of Architecture. REVA University in collaboration with Campus 2 Community organized a community outreach program from 20th to 23rd September 2019 at Channarayapatana , Naganayakanalli , Janatha colony .Channahalli , Jalige , Rajagatta , Beer Sandra and Tinglu village. Campus 2 Community in coordination with Art Matters and Students of different colleges organize 'SCHOOL BELL', a mass service activity across the remote rural villages bordering Bengaluru and indulge in rejuvenating 150 government schools marking the 150th birth anniversary of Mahatma Gandhi through various activities .

42 students from IIIrd sem B.Arch participated in this community outreach program.

The activities included artwork on the walls; providing awareness about environment, health, cleanliness and management, library and lab equipment's, drinking water facility, sports kit. first aid kits etc. Around 5000 youth volunteers was part of this activity and around 7500 students where benefitted. With mass campaign as volunteers we made this event a grand success with completing the painting on the school wall which was assigned to us. The student serve as a great resource by getting involved in different kind of activities.

I would like to thank our director Dr. Vimala Swamy for her immense support.

Figure: Government School painting with C2C NGO

Registrar REVA University Bengaluru - 560 064

Prof. Madhu B P

NSS Programme Coordinator