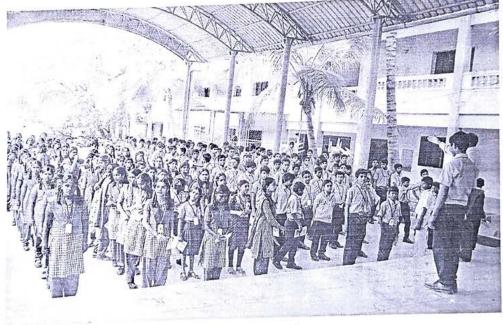

,Channahalli , Jalige , Rajagatta , Beer Sandra and Tinglu village.

Students: 3rd Sem B.Arch

No of Students: 42

We are glad to inform you that School of Architecture. REVA University in collaboration with Campus 2 Community organized a community outreach program from 20th to 23rd September 2019 at Channarayapatana , Naganayakanalli , Janatha colony .Channahalli , Jalige , Rajagatta , Beer Sandra and Tinglu village. Campus 2 Community in coordination with Art Matters and Students of different colleges organize 'SCHOOL BELL', a mass service activity across the remote rural villages bordering Bengaluru and indulge in rejuvenating 150 government schools marking the 150th birth anniversary of Mahatma Gandhi through various activities .

42 students from IIIrd sem B.Arch participated in this community outreach program.

The activities included artwork on the walls; providing awareness about environment, health, cleanliness and management, library and lab equipment's, drinking water facility, sports kit. first aid kits etc. Around 5000 youth volunteers was part of this activity and around 7500 students where benefitted. With mass campaign as volunteers we made this event a grand success with completing the painting on the school wall which was assigned to us. The student serve as a great resource by getting involved in different kind of activities.