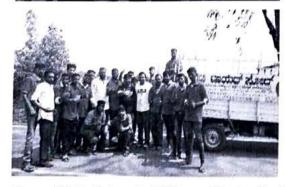

,Channahalli , Jalige , Rajagatta , Beer Sandra and Tinglu village.

Students: 3rd Sem B.Arch

No of Students: 42

We are glad to inform you that School of Architecture. REVA University in collaboration with Campus 2 Community organized a community outreach program from 20th to 23rd September 2019 at Channarayapatana , Naganayakanalli , Janatha colony .Channahalli , Jalige , Rajagatta , Beer Sandra and Tinglu village. Campus 2 Community in coordination with Art Matters and Students of different colleges organize 'SCHOOL BELL', a mass service activity across the remote rural villages bordering Bengaluru and indulge in rejuvenating 150 government schools marking the 150th birth anniversary of Mahatma Gandhi through various activities .

42 students from IIIrd sem B.Arch participated in this community outreach program.

The activities included artwork on the walls; providing awareness about environment, health, cleanliness and management, library and lab equipment's, drinking water facility, sports kit. first aid kits etc. Around 5000 youth volunteers was part of this activity and around 7500 students where benefitted. With mass campaign as volunteers we made this event a grand success with completing the painting on the school wall which was assigned to us. The student serve as a great resource by getting involved in different kind of activities.

I would like to thank our director Dr. Vimala Swamy for her immense support.

Figure: Government School painting with C2C NGO

Registrar REVA University Bengaluru - 560 064

Prof. Madhu B P

NSS Programme Coordinator