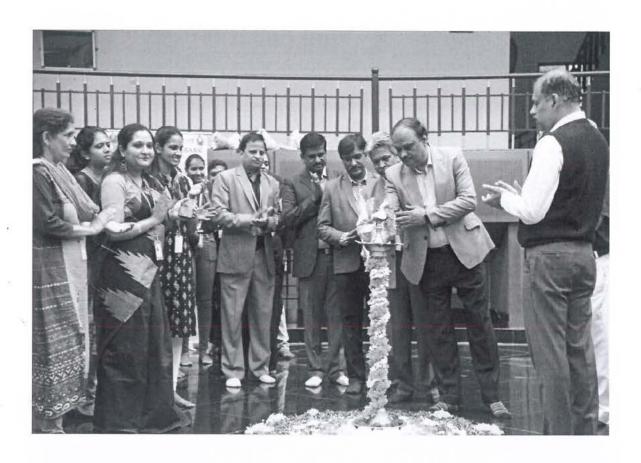

#### "A Talk on Benefits of National Service Scheme (NSS) for Engineering Students"

School/Department: National Service Scheme (NSS) Venue: Class rooms, Basement, Vivekananda Block

Date: 13th August

Year: 2019

Description of Event:

The NSS unit –REVA University had organized orientation program for non-engineering students school of Law, REVA University on A Talk on Benefits of National Service Scheme (NSS) for Engineering students" on Monday, 13th August, 2019 between 9.30 A M to 10 AM. Around 92 students 1st semester of Mechanical, Electrical and Electronics students are benefited orientation by Prof. Arun Kumar H, NSS Program Officer, REVA University

Figure: Student orientation by Prof. Arun Kumar, NSS Program Officer

Coordinator:

Prof. Madhu B P

eldel

Prof. Madhu B P

NSS Program
REVA University

Registrar
REVA University
Bengaluru - 560 064