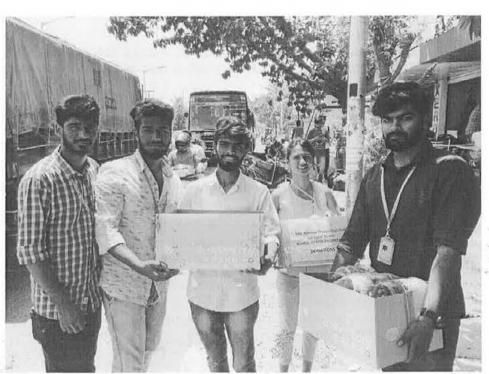

## "Visited to Flood affected areas in North Karnataka"

School/Department: National Service Scheme (NSS)

Venue: North Karnataka

Date: 15th August to 17th August

Year: 2019

We all are aware that the state is experiencing devastating flood situation (Natural Calamity) in 12 Districts including Belagavi, Uttar Kannada, Kodagu, and so on in Karnataka. The residents of these areas are put to hardships and the disaster has results in loss of property in large scale. An appeal is made to render a helping hand to the needy, donate voluntarily on humanitarians grounds for the cause of undertaking rehabilitation activities and to join hands with government in this dire need

In this regard REVA University has taken initiative for this social cause "Disaster Relief -REVA

REVA University Team visited most affected places of Gokak, Ramdurga of Belagavi District. We tried our level best to assist them in all aspects by giving medicines, Biscuits, needy things for a families

Photos:

Prof M - n 8 p 1015 

Figure: REVA University NSS team visited to flood affected area

Coordinator:

Prof. Madhu BP A JAS

Prof. Madhu, BP NSS Programme Coordinator REVA University, Bengaluru - 560064

Registrar **REVA University** Bengaluru - 560 064