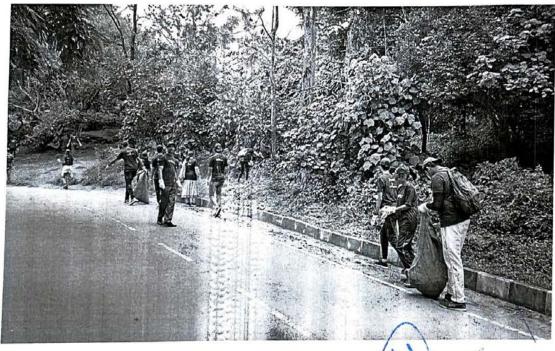

## "Video capturing related to improvement of sanitation and Toilet usage to eliminate Open defection in Mylanahalli Village "

School/Department: National Service Scheme (NSS)

Venue: Mylanahalli Date: 21th January Year: 2020

Description of Event:

The NSS unit, REVA University had organized "Video capturing related to improvement of sanitation and Toilet usage to eliminate Open defection in Mylanahalli Village"

Tuesday, 21th January, 2020 between 09.00AM to 4.30PM Around 5 students of NSS and Media Center REVA University participated in this mega event lead by Prof. Madhu B P, NSS Coordinator,

# "Video capturing related to improvement of sanitation and Toilet usage to eliminate Open defection in Shettigere"

School/Department: Valuera Service Scheme VSS

Venue: Shettigere Date: 22<sup>nd</sup> January

Year: 2020

Description of Event:

The NSS unit, REVA University had organized "Video capturing related to improvement of sanitation and Toilet usage to eliminate Open defection in Mylanahalli Village"

Tuesday, 22<sup>th</sup> January, 2020 between 09,00AM to 1,30PM Around 7 students of NSS and Media Center REVA University participated in this mega event lead by Prof. Madhu B P. NSS Coordinator. Greetings for the day!