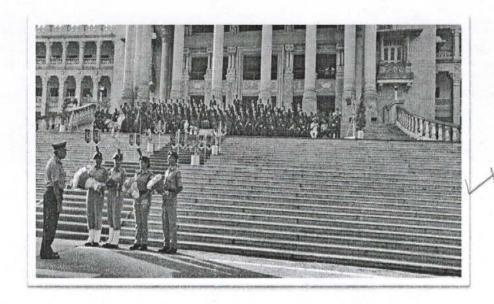

#### Report on

"Social Outreach-NSS - 2020"

Date: 31" January 2020

Regarding to "Social Outreach 2020-THE JOY OF GIVING". School of Computing and Information Technology took a major initiative step with an aim of participating, supporting and providing a platform for our REVA University students to be part of this prestigious social service event.

Plan: To visit an Orphanage, providing urgent medical requirements, fruits, snacks, create awareness about personal hygiene and Dance programme.

Orphanage: "Home of Hope". NEW ARK MISSION OF INDIA. Doddagubbi Village. KRC Road. Bangalore 560077.