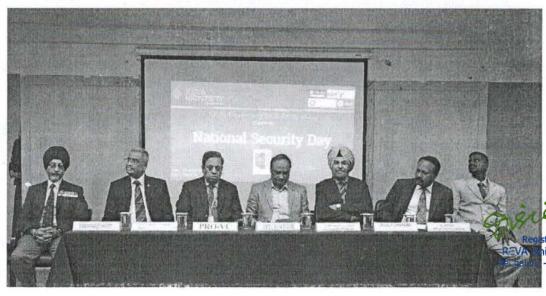

In this regard REVA University has taken initiative for this social cause "Disaster Relief -REVA

REVA University Team visited most affected places of Gokak, Ramdurga of Belagavi District. We tried our level best to assist them in all aspects by giving medicines, Biscuits, needy things for a families

Photos:

Prof M - n 8 p 1015 

Figure: REVA University NSS team visited to flood affected area

Coordinator:

Prof. Madhu BP A JAS

Prof. Madhu, BP NSS Programme Coordinator REVA University, Bengaluru - 560064

Registrar **REVA University** Bengaluru - 560 064