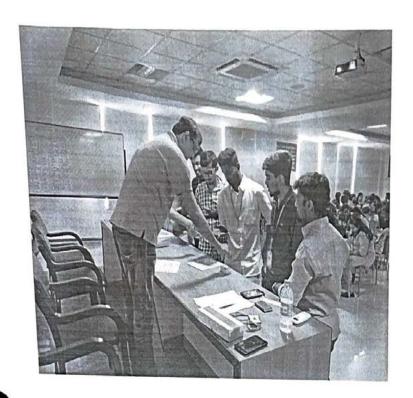

### "Volunteers meeting to organize blood cancer awareness program with DKMS Unit-Bangalore"

School/Department: National Service Scheme (NSS)
Venue: Room no 103, Sir M V Block, REVA University

Date: 11th October

Year: 2019

Description of Event:

The NSS unit of REVA University had organized ""Volunteers meeting for NSS students to organize blood cancer awareness program with DKMS Unit-Bangalore" Thursday, 11th October, 2019 between 03.00PM to 4.00 PM. Around 30 students of NSS unit REVA University participated volunteers meeting to plan for cancer awareness program in REVA University which will be held on November 2019 and this meeting lead by Prof. Madhu B P, NSS Coordinator and R.Nisha Felicita, Senior Associate - Donor Recruitment, DKMS BMST Foundation India

**Photos:** 

Figure: Voluntaries Meeting with DKMS Unit-Bangalore officials

Coordinator:

Prof. Madhu B P

Prof. Madhu B P

NSS Programme Coordinator

REVA University, Bengaluru - 560064

rduit