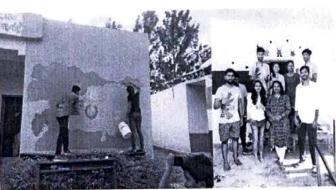

,Channahalli , Jalige , Rajagatta , Beer Sandra and Tinglu village.

Students: 3rd Sem B.Arch

No of Students: 42

We are glad to inform you that School of Architecture. REVA University in collaboration with Campus 2 Community organized a community outreach program from 20th to 23rd September 2019 at Channarayapatana , Naganayakanalli , Janatha colony .Channahalli , Jalige , Rajagatta , Beer Sandra and Tinglu village. Campus 2 Community in coordination with Art Matters and Students of different colleges organize 'SCHOOL BELL', a mass service activity across the remote rural villages bordering Bengaluru and indulge in rejuvenating 150 government schools marking the 150th birth anniversary of Mahatma Gandhi through various activities .

42 students from IIIrd sem B.Arch participated in this community outreach program.

The activities included artwork on the walls; providing awareness about environment, health, cleanliness and management, library and lab equipment's, drinking water facility, sports kit. first aid kits etc. Around 5000 youth volunteers was part of this activity and around 7500 students where benefitted. With mass campaign as volunteers we made this event a grand success with completing the painting on the school wall which was assigned to us. The student serve as a great resource by getting involved in different kind of activities.

I would like to thank our director Dr. Vimala Swamy for her immense support.

Figure: Government School painting with C2C NGO

Registrar REVA University Bengaluru - 560 064

Prof. Madhu B P

NSS Programme Coordinator