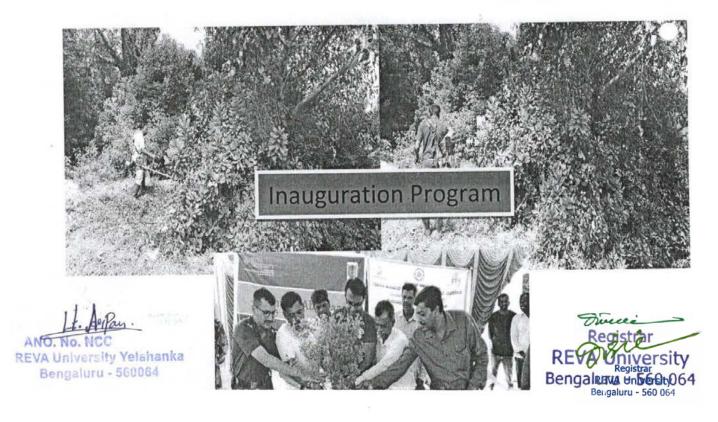

Photos:

Prof M - n 8 p 1015 

Figure: REVA University NSS team visited to flood affected area

Coordinator:

Prof. Madhu BP A JAS

Prof. Madhu, BP NSS Programme Coordinator REVA University, Bengaluru - 560064

Registrar **REVA University** Bengaluru - 560 064