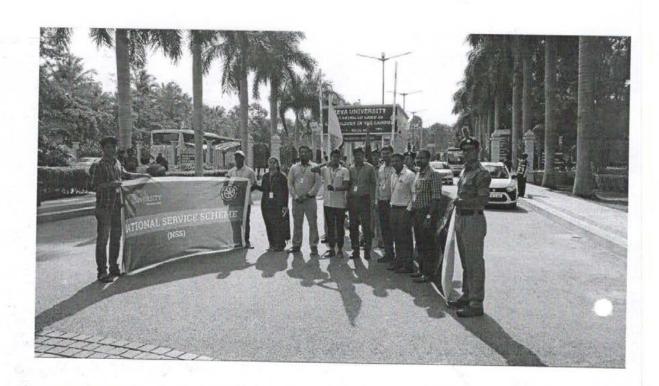

## "Visited to Flood affected areas in North Karnataka"

School/Department: National Service Scheme (NSS)

Venue: North Karnataka

Date: 15th August to 17th August

Year: 2019

We all are aware that the state is experiencing devastating flood situation (Natural Calamity) in 12 Districts including Belagavi, Uttar Kannada, Kodagu, and so on in Karnataka. The residents of these areas are put to hardships and the disaster has results in loss of property in large scale. An appeal is made to render a helping hand to the needy, donate voluntarily on humanitarians grounds for the cause of undertaking rehabilitation activities and to join hands with government in this dire need

In this regard REVA University has taken initiative for this social cause "Disaster Relief -REVA

REVA University Team visited most affected places of Gokak, Ramdurga of Belagavi District. We tried our level best to assist them in all aspects by giving medicines, Biscuits, needy things for a families

Photos:

Prof M - n 8 p 1015 

Figure: REVA University NSS team visited to flood affected area

Coordinator:

Prof. Madhu BP A JAS

Prof. Madhu, BP NSS Programme Coordinator REVA University, Bengaluru - 560064

Registrar **REVA University** Bengaluru - 560 064