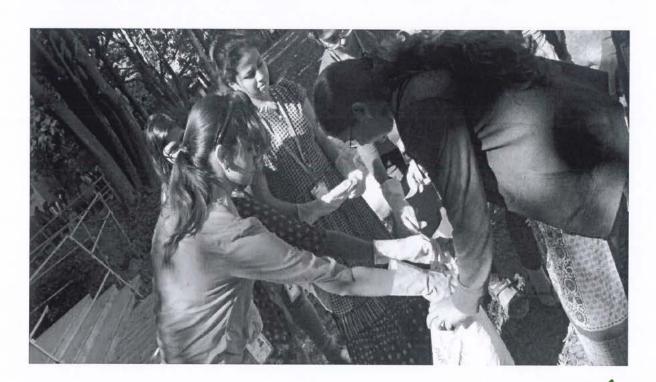

## "Visited to Flood affected areas in North Karnataka"

School/Department: National Service Scheme (NSS)

Venue: North Karnataka

Date: 15th August to 17th August

Year: 2019

We all are aware that the state is experiencing devastating flood situation (Natural Calamity) in 12 Districts including Belagavi, Uttar Kannada, Kodagu, and so on in Karnataka. The residents of these areas are put to hardships and the disaster has results in loss of property in large scale. An appeal is made to render a helping hand to the needy, donate voluntarily on humanitarians grounds for the cause of undertaking rehabilitation activities and to join hands with government in this dire need

In this regard REVA University has taken initiative for this social cause "Disaster Relief -REVA

REVA University Team visited most affected places of Gokak, Ramdurga of Belagavi District. We tried our level best to assist them in all aspects by giving medicines, Biscuits, needy things for a families

Photos:

Prof M - n 8 p 1015 

Figure: REVA University NSS team visited to flood affected area

Coordinator:

Prof. Madhu BP A JAS

Prof. Madhu, BP NSS Programme Coordinator REVA University, Bengaluru - 560064

Registrar **REVA University** Bengaluru - 560 064