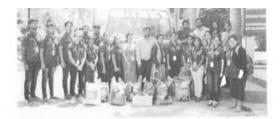

## "Visited to Flood affected areas in North Karnataka"

School/Department: National Service Scheme (NSS)

Venue: North Karnataka

Date: 15th August to 17th August

Year: 2019

We all are aware that the state is experiencing devastating flood situation (Natural Calamity) in 12 Districts including Belagavi, Uttar Kannada, Kodagu, and so on in Karnataka. The residents of these areas are put to hardships and the disaster has results in loss of property in large scale. An appeal is made to render a helping hand to the needy, donate voluntarily on humanitarians grounds for the cause of undertaking rehabilitation activities and to join hands with government in this dire need

In this regard REVA University has taken initiative for this social cause "Disaster Relief -REVA

REVA University Team visited most affected places of Gokak, Ramdurga of Belagavi District. We tried our level best to assist them in all aspects by giving medicines, Biscuits, needy things for a families

Photos:

Prof M - n 8 p 1015 

Figure: REVA University NSS team visited to flood affected area

Coordinator:

Prof. Madhu BP A JAS

Prof. Madhu, BP NSS Programme Coordinator REVA University, Bengaluru - 560064

Registrar **REVA University** Bengaluru - 560 064