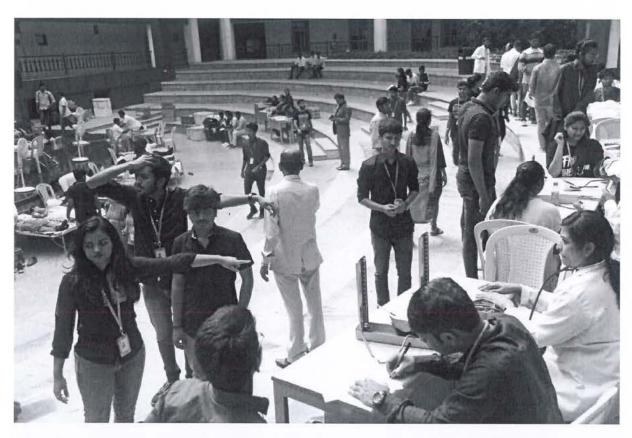

,Channahalli , Jalige , Rajagatta , Beer Sandra and Tinglu village.

Students: 3rd Sem B.Arch

No of Students: 42

We are glad to inform you that School of Architecture. REVA University in collaboration with Campus 2 Community organized a community outreach program from 20th to 23rd September 2019 at Channarayapatana , Naganayakanalli , Janatha colony .Channahalli , Jalige , Rajagatta , Beer Sandra and Tinglu village. Campus 2 Community in coordination with Art Matters and Students of different colleges organize 'SCHOOL BELL', a mass service activity across the remote rural villages bordering Bengaluru and indulge in rejuvenating 150 government schools marking the 150th birth anniversary of Mahatma Gandhi through various activities .

42 students from IIIrd sem B.Arch participated in this community outreach program.

The activities included artwork on the walls; providing awareness about environment, health, cleanliness and management, library and lab equipment's, drinking water facility, sports kit. first aid kits etc. Around 5000 youth volunteers was part of this activity and around 7500 students where benefitted. With mass campaign as volunteers we made this event a grand success with completing the painting on the school wall which was assigned to us. The student serve as a great resource by getting involved in different kind of activities.