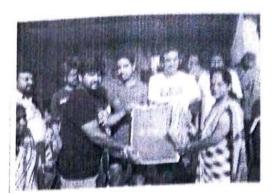

### "Volunteers meeting to organize blood cancer awareness program with DKMS Unit-Bangalore"

School/Department: National Service Scheme (NSS)
Venue: Room no 103, Sir M V Block, REVA University

Date: 11th October

Year: 2019

Description of Event:

The NSS unit of REVA University had organized ""Volunteers meeting for NSS students to organize blood cancer awareness program with DKMS Unit-Bangalore" Thursday, 11th October, 2019 between 03.00PM to 4.00 PM. Around 30 students of NSS unit REVA University participated volunteers meeting to plan for cancer awareness program in REVA University which will be held on November 2019 and this meeting lead by Prof. Madhu B P, NSS Coordinator and R.Nisha Felicita, Senior Associate - Donor Recruitment, DKMS BMST Foundation India

**Photos:** 

Figure: Voluntaries Meeting with DKMS Unit-Bangalore officials

Coordinator:

Prof. Madhu B P

Prof. Madhu B P

NSS Programme Coordinator

REVA University, Bengaluru - 560064

rduit