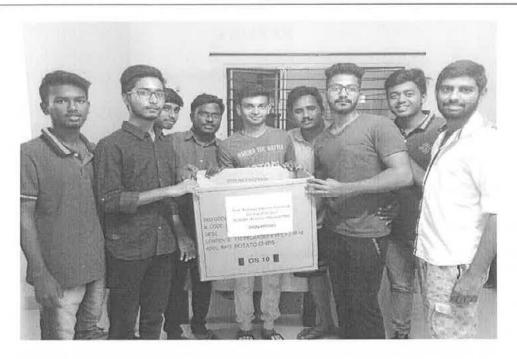

## "Visited to Flood affected areas in North Karnataka"

School/Department: National Service Scheme (NSS)

Venue: North Karnataka

Date: 15th August to 17th August

Year: 2019

We all are aware that the state is experiencing devastating flood situation (Natural Calamity) in 12 Districts including Belagavi, Uttar Kannada, Kodagu, and so on in Karnataka. The residents of these areas are put to hardships and the disaster has results in loss of property in large scale. An appeal is made to render a helping hand to the needy, donate voluntarily on humanitarians grounds for the cause of undertaking rehabilitation activities and to join hands with government in this dire need

In this regard REVA University has taken initiative for this social cause "Disaster Relief -REVA

REVA University Team visited most affected places of Gokak, Ramdurga of Belagavi District. We tried our level best to assist them in all aspects by giving medicines, Biscuits, needy things for a families

Photos:

Prof M - n 8 p 1015 

Figure: REVA University NSS team visited to flood affected area

Coordinator:

Prof. Madhu BP A JAS

Prof. Madhu, BP NSS Programme Coordinator REVA University, Bengaluru - 560064

Registrar **REVA University** Bengaluru - 560 064