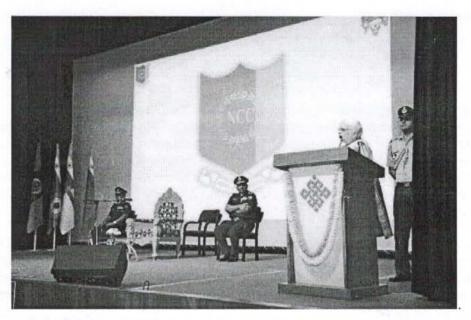

#### Report on

"Social Outreach-NSS - 2020"

Date: 31" January 2020

Regarding to "Social Outreach 2020-THE JOY OF GIVING". School of Computing and Information Technology took a major initiative step with an aim of participating, supporting and providing a platform for our REVA University students to be part of this prestigious social service event.

Plan: To visit an Orphanage, providing urgent medical requirements, fruits, snacks, create awareness about personal hygiene and Dance programme.

Orphanage: "Home of Hope". NEW ARK MISSION OF INDIA. Doddagubbi Village. KRC Road. Bangalore 560077.