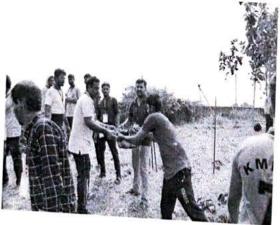

In this regard REVA University has taken initiative for this social cause "Disaster Relief -REVA

REVA University Team visited most affected places of Gokak, Ramdurga of Belagavi District. We tried our level best to assist them in all aspects by giving medicines, Biscuits, needy things for a families

Photos:

Prof M - n 8 p 1015 

Figure: REVA University NSS team visited to flood affected area

Coordinator:

Prof. Madhu BP A JAS

Prof. Madhu, BP NSS Programme Coordinator REVA University, Bengaluru - 560064

Registrar **REVA University** Bengaluru - 560 064