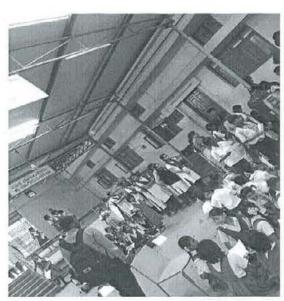

#### "A Talk on Benefits of National Service Scheme (NSS) for Engineering Students"

School/Department: National Service Scheme (NSS) Venue: Class rooms, Basement, Vivekananda Block

Date: 13th August

Year: 2019

Description of Event:

The NSS unit –REVA University had organized orientation program for non-engineering students school of Law, REVA University on A Talk on Benefits of National Service Scheme (NSS) for Engineering students" on Monday, 13th August, 2019 between 9.30 A M to 10 AM. Around 92 students 1st semester of Mechanical, Electrical and Electronics students are benefited orientation by Prof. Arun Kumar H, NSS Program Officer, REVA University

Figure: Student orientation by Prof. Arun Kumar, NSS Program Officer

Coordinator:

Prof. Madhu B P

eldel

Prof. Madhu B P

NSS Program
REVA University

Registrar
REVA University
Bengaluru - 560 064