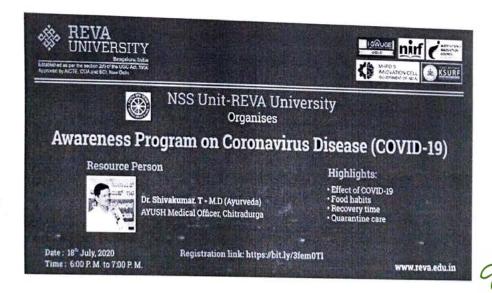

.D (Ayurveda) working as AYUSH Medical officer, Chitradurga. Served additional drug controller, Bangalore division, Member of AYUSH COVID task force, AYUSH telemedicine committee. Master trainer of AYUSH wellness. State level resource person of AYUSH Department. Delivered more than 250 talks in radio programme and T.V show on food diet. His thesis work of P.G studies is honored by central government in 2003-04.

# Highlights of awareness programme:

- Is temperature screening effective to detect the coronavirus disease? Does drinking lots of water help flush out COVID-19?
- What is the recovery time for the coronavirus disease?
- Is headache a symptom of the coronavirus disease?
- Can coronavirus disease spread through food?
- How can I reduce stress down during the coronavirus pandemic?









Coordinator:

Prof. Madhu B P

Tweece Vice-Chancellor

REVA University, Rukmini Knowledge Park Kattigenahalli, Yelahanka, Bengaluru-560 064







## Report on

# "Celebration of World Population Day"

School/Department: National Service Scheme (NSS)

Venue: REVA University Gate to Baglur Cross

Date: 11<sup>th</sup> July Year: 2019

Description of Event:

The NSS unit, NCC wing UIIC Cell –REVA University had organized "Celebration of World Population Day" Thursday, 11<sup>th</sup> July, 2019 between 09.00AMto 11.30AM. Around 200students of NSS and NCC students participated in this mega event lead by Prof. Madhu B P,NSS Coordinator, Lt. Arpan Dixit, Associate N.C.C Officer Dept-Administration, REVA University, Bengaluru

Greetings for the day!

As there is famous saying "Excess of