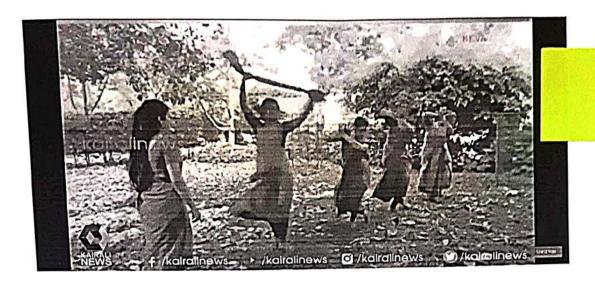

#### Report on

"The Role of Higher Education in Rural Community Development and Inspection of ODF and Sanitary system in REVA University Adopted villages"

School/Department: National Service Scheme (NSS)

Venue: Shetttigere and Mylanahalli Village . Bangalore North

Date: 22<sup>nd</sup> to 24<sup>th</sup> October 2019

Year: 2019

Description of Event:

The NSS unit of REVA University with collaboration with MHRD team had organized "The Role of Higher Education in Rural Community Development and Inspection of ODF and Sanitary system in REVA University Adopted villages" on Tuesday to Thursday, 22-24th October, 2019 between 09.00AM to 4.30 PM. Around 30 students of NSS and NCC students participated in this event lead by Prof. Madhu B P, NSS Coordinator.

**Description of Event**: Higher education institutions commonly play a role in community development. Rural communities may be even more dependent on the university's investment. As higher education has looked to meet demands of stakeholders calling for greater accountability, it has become necessary for universities to be able to justify the effectiveness of these efforts. The purpose of this study was to determine the elements necessary for successful rural community development and REVA University has adopted two villages namely Shettigere and Mylanahalli has a part of rural development and MHRD team visited in these two villages to know ODF and Sanitary system . 30 Volunteers from NSS and NCC has collected data regarding ODF and sanitary system in both villages submitted a list of 10 elements they believed to be necessary for successful rural community development along with MHRD team.

### Photos:

morning 1.

Control organization of the control of the control

times it in the months of the months of the second of the

Figure: Sanitary and ODF inspection by MHRD with NSS team

Coordinator:

Prof. Madhu B P