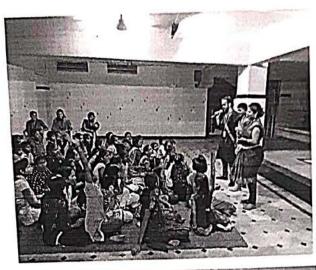

### "To create awareness related health and hygienic in Bandikodegahalli Gram Panchyath-Villages"

School/Department: National Service Scheme (NSS)

Venue: Bandikodegahalli Gram Pancyath-Villages

Date: 29th January

Year: 2020

Description of Event:

The NSS unit -REVA University had organized Village activities on "To create awareness related health and hygienic in Bandikodegahalli Gram Pancyath-Villages" on Wednesday, 29th January, 2020 between 9.30 A M to 12 9M. Around 25 students participated in this drive

Sanitation and hygiene are critical to health, survival, and development. Many countries are challenged in providing adequate sanitation for their entire populations, leaving people at risk for water, sanitation, and hygiene (WASH)-related diseases. Throughout the world, an estimated 2.4 billion people lack basic sanitation (more than 32% of the world's population). Basic sanitation is described as having access to facilities for the safe disposal of human waste (feces and urine), as well as having the ability to maintain hygienic conditions, through services such as garbage collection, industrial/hazardous waste management, and wastewater treatment and disposal in this regrads, REVA University conducted awareness program related to health and hygiene in rural areas.

Figure: Awareness program by NSS students

Coordinator:

Prof. Madhu BP V UM

Prof. Madhu B P NSS Programme Coordinator. REVA University, Bengaluru - 560064

Tweele Registrar **REVA University** Bengaluru - 560 064