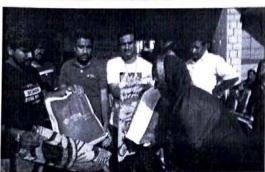

## "Visited to Flood affected areas in North Karnataka"

School/Department: National Service Scheme (NSS)

Venue: North Karnataka

Date: 15th August to 17th August

Year: 2019

We all are aware that the state is experiencing devastating flood situation (Natural Calamity) in 12 Districts including Belagavi, Uttar Kannada, Kodagu, and so on in Karnataka. The residents of these areas are put to hardships and the disaster has results in loss of property in large scale. An appeal is made to render a helping hand to the needy, donate voluntarily on humanitarians grounds for the cause of undertaking rehabilitation activities and to join hands with government in this dire need

In this regard REVA University has taken initiative for this social cause "Disaster Relief -REVA

REVA University Team visited most affected places of Gokak, Ramdurga of Belagavi District. We tried our level best to assist them in all aspects by giving medicines, Biscuits, needy things for a families

Photos:

Prof M - n 8 p 1015 

Figure: REVA University NSS team visited to flood affected area

Coordinator:

Prof. Madhu BP A JAS

Prof. Madhu, BP NSS Programme Coordinator REVA University, Bengaluru - 560064

Registrar **REVA University** Bengaluru - 560 064