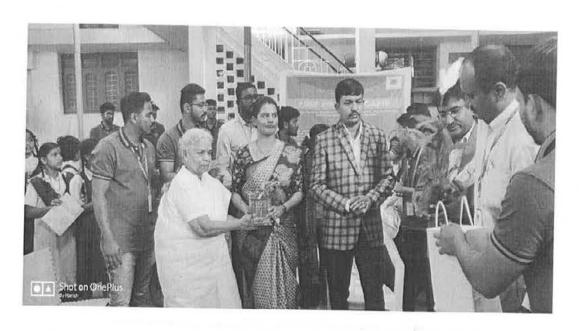

## "Visited to Flood affected areas in North Karnataka"

School/Department: National Service Scheme (NSS)

Venue: North Karnataka

Date: 15th August to 17th August

Year: 2019

We all are aware that the state is experiencing devastating flood situation (Natural Calamity) in 12 Districts including Belagavi, Uttar Kannada, Kodagu, and so on in Karnataka. The residents of these areas are put to hardships and the disaster has results in loss of property in large scale. An appeal is made to render a helping hand to the needy, donate voluntarily on humanitarians grounds for the cause of undertaking rehabilitation activities and to join hands with government in this dire need

In this regard REVA University has taken initiative for this social cause "Disaster Relief -REVA

REVA University Team visited most affected places of Gokak, Ramdurga of Belagavi District. We tried our level best to assist them in all aspects by giving medicines, Biscuits, needy things for a families

Photos:

Prof M - n 8 p 1015 

Figure: REVA University NSS team visited to flood affected area

Coordinator:

Prof. Madhu BP A JAS

Prof. Madhu, BP NSS Programme Coordinator REVA University, Bengaluru - 560064

Registrar **REVA University** Bengaluru - 560 064