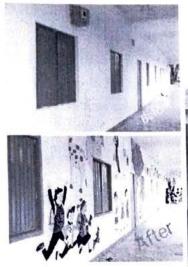

,Channahalli , Jalige , Rajagatta , Beer Sandra and Tinglu village.

Students: 3rd Sem B.Arch

No of Students: 42

We are glad to inform you that School of Architecture. REVA University in collaboration with Campus 2 Community organized a community outreach program from 20th to 23rd September 2019 at Channarayapatana , Naganayakanalli , Janatha colony .Channahalli , Jalige , Rajagatta , Beer Sandra and Tinglu village. Campus 2 Community in coordination with Art Matters and Students of different colleges organize 'SCHOOL BELL', a mass service activity across the remote rural villages bordering Bengaluru and indulge in rejuvenating 150 government schools marking the 150th birth anniversary of Mahatma Gandhi through various activities .

42 students from IIIrd sem B.Arch participated in this community outreach program.

The activities included artwork on the walls; providing awareness about environment, health, cleanliness and management, library and lab equipment's, drinking water facility, sports kit. first aid kits etc. Around 5000 youth volunteers was part of this activity and around 7500 students where benefitted. With mass campaign as volunteers we made this event a grand success with completing the painting on the school wall which was assigned to us. The student serve as a great resource by getting involved in different kind of activities.

I would like to thank our director Dr. Vimala Swamy for her immense support.

Figure: Government School painting with C2C NGO

Registrar REVA University Bengaluru - 560 064

Prof. Madhu B P

NSS Programme Coordinator