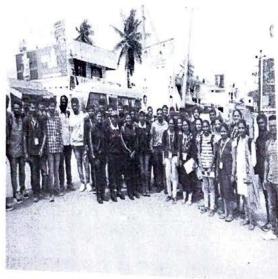

## "Visited to Flood affected areas in North Karnataka"

School/Department: National Service Scheme (NSS)

Venue: North Karnataka

Date: 15th August to 17th August

Year: 2019

We all are aware that the state is experiencing devastating flood situation (Natural Calamity) in 12 Districts including Belagavi, Uttar Kannada, Kodagu, and so on in Karnataka. The residents of these areas are put to hardships and the disaster has results in loss of property in large scale. An appeal is made to render a helping hand to the needy, donate voluntarily on humanitarians grounds for the cause of undertaking rehabilitation activities and to join hands with government in this dire need

In this regard REVA University has taken initiative for this social cause "Disaster Relief -REVA

REVA University Team visited most affected places of Gokak, Ramdurga of Belagavi District. We tried our level best to assist them in all aspects by giving medicines, Biscuits, needy things for a families

Photos:

Prof M - n 8 p 1015 

Figure: REVA University NSS team visited to flood affected area

Coordinator:

Prof. Madhu BP A JAS

Prof. Madhu, BP NSS Programme Coordinator REVA University, Bengaluru - 560064

Registrar **REVA University** Bengaluru - 560 064