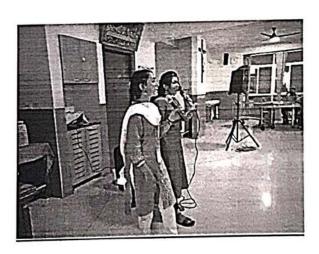

#### "A Talk on Benefits of National Service Scheme (NSS) for Engineering Students"

School/Department: National Service Scheme (NSS) Venue: Class rooms, Basement, Vivekananda Block

Date: 13th August

Year: 2019

Description of Event:

The NSS unit –REVA University had organized orientation program for non-engineering students school of Law, REVA University on A Talk on Benefits of National Service Scheme (NSS) for Engineering students" on Monday, 13th August, 2019 between 9.30 A M to 10 AM. Around 92 students 1st semester of Mechanical, Electrical and Electronics students are benefited orientation by Prof. Arun Kumar H, NSS Program Officer, REVA University

Figure: Student orientation by Prof. Arun Kumar, NSS Program Officer

Coordinator:

Prof. Madhu B P

eldel

Prof. Madhu B P

NSS Program
REVA University

Registrar
REVA University
Bengaluru - 560 064