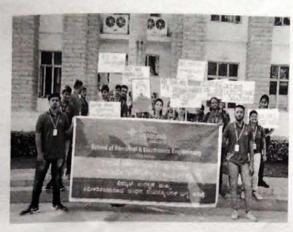

## School of Architecture and NSS , REVA University

20th -22nd September 2019

Faculty coordinator: Prof. Dr. Anupama RM, Prof. Nagaraja S, Prof Madhu B P

Course: Community outreach program

Place of Activity conducted: Channarayapatana, Naganayakanalli, Janatha colony

,Channahalli , Jalige , Rajagatta , Beer Sandra and Tinglu village.

Students: 3rd Sem B.Arch

No of Students: 42

We are glad to inform you that School of Architecture. REVA University in collaboration with Campus 2 Community organized a community outreach program from 20th to 23rd September 2019 at Channarayapatana , Naganayakanalli , Janatha colony .Channahalli , Jalige , Rajagatta , Beer Sandra and Tinglu village. Campus 2 Community in coordination with Art Matters and Students of different colleges organize 'SCHOOL BELL', a mass service activity across the remote rural villages bordering Bengaluru and indulge in rejuvenating 150 government schools marking the 150th birth anniversary of Mahatma Gandhi through various activities .

42 students from IIIrd sem B.Arch participated in this community outreach program.

The activities included artwork on the walls; providing awareness about environment, health, cleanliness and management, library and lab equipment's, drinking water facility, sports kit. first aid kits etc. Around 5000 youth volunteers was part of this activity and around 7500 students where benefitted. With mass campaign as volunteers we made this event a grand success with completing the painting on the school wall which was assigned to us. The student serve as a great resource by getting involved in different kind of activities.