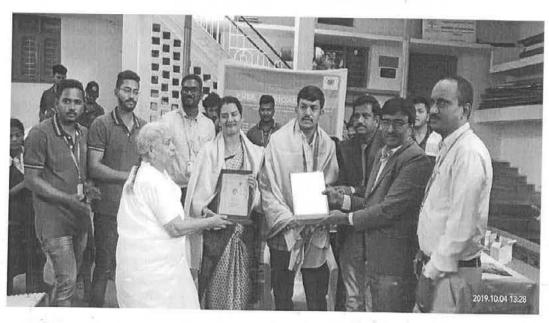

## "Visited to Flood affected areas in North Karnataka"

School/Department: National Service Scheme (NSS)

Venue: North Karnataka

Date: 15th August to 17th August

Year: 2019

We all are aware that the state is experiencing devastating flood situation (Natural Calamity) in 12 Districts including Belagavi, Uttar Kannada, Kodagu, and so on in Karnataka. The residents of these areas are put to hardships and the disaster has results in loss of property in large scale. An appeal is made to render a helping hand to the needy, donate voluntarily on humanitarians grounds for the cause of undertaking rehabilitation activities and to join hands with government in this dire need

In this regard REVA University has taken initiative for this social cause "Disaster Relief -REVA

REVA University Team visited most affected places of Gokak, Ramdurga of Belagavi District. We tried our level best to assist them in all aspects by giving medicines, Biscuits, needy things for a families

Photos:

Prof M - n 8 p 1015 

Figure: REVA University NSS team visited to flood affected area

Coordinator:

Prof. Madhu BP A JAS

Prof. Madhu, BP NSS Programme Coordinator REVA University, Bengaluru - 560064

Registrar **REVA University** Bengaluru - 560 064