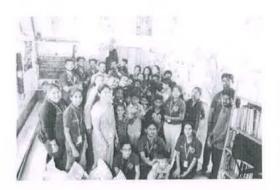

#### "A Talk on Benefits of National Service Scheme (NSS) for Engineering Students"

School/Department: National Service Scheme (NSS) Venue: Class rooms, Basement, Vivekananda Block

Date: 13th August

Year: 2019

Description of Event:

The NSS unit –REVA University had organized orientation program for non-engineering students school of Law, REVA University on A Talk on Benefits of National Service Scheme (NSS) for Engineering students" on Monday, 13th August, 2019 between 9.30 A M to 10 AM. Around 92 students 1st semester of Mechanical, Electrical and Electronics students are benefited orientation by Prof. Arun Kumar H, NSS Program Officer, REVA University

Figure: Student orientation by Prof. Arun Kumar, NSS Program Officer

Coordinator:

Prof. Madhu B P

eldel

Prof. Madhu B P

NSS Program
REVA University

Registrar
REVA University
Bengaluru - 560 064