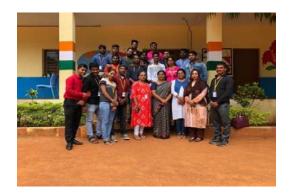

### Report on Community Outreach Program at Bangalore rural area. Devanahalli Taluk.

## School of Architecture and NSS , REVA University

20th -22nd September 2019

Faculty coordinator: Prof. Dr. Anupama RM, Prof. Nagaraja S, Prof Madhu B P

Course: Community outreach program

Place of Activity conducted: Channarayapatana, Naganayakanalli, Janatha colony

,Channahalli , Jalige , Rajagatta , Beer Sandra and Tinglu village.

Students: 3rd Sem B.Arch

No of Students: 42

We are glad to inform you that School of Architecture. REVA University in collaboration with Campus 2 Community organized a community outreach program from 20th to 23rd September 2019 at Channarayapatana , Naganayakanalli , Janatha colony .Channahalli , Jalige , Rajagatta , Beer Sandra and Tinglu village. Campus 2 Community in coordination with Art Matters and Students of different colleges organize 'SCHOOL BELL', a mass service activity across the remote rural villages bordering Bengaluru and indulge in rejuvenating 150 government schools marking the 150th birth anniversary of Mahatma Gandhi through various activities .

42 students from IIIrd sem B.Arch participated in this community outreach program.

The activities included artwork on the walls; providing awareness about environment, health, cleanliness and management, library and lab equipment's, drinking water facility, sports kit. first aid kits etc. Around 5000 youth volunteers was part of this activity and around 7500 students where benefitted. With mass campaign as volunteers we made this event a grand success with completing the painting on the school wall which was assigned to us. The student serve as a great resource by getting involved in different kind of activities.