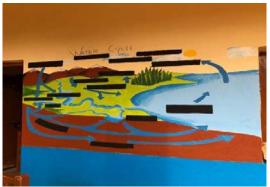

,Channahalli , Jalige , Rajagatta , Beer Sandra and Tinglu village.

Students: 3rd Sem B.Arch

No of Students: 42

We are glad to inform you that School of Architecture. REVA University in collaboration with Campus 2 Community organized a community outreach program from 20th to 23rd September 2019 at Channarayapatana , Naganayakanalli , Janatha colony .Channahalli , Jalige , Rajagatta , Beer Sandra and Tinglu village. Campus 2 Community in coordination with Art Matters and Students of different colleges organize 'SCHOOL BELL', a mass service activity across the remote rural villages bordering Bengaluru and indulge in rejuvenating 150 government schools marking the 150th birth anniversary of Mahatma Gandhi through various activities .

42 students from IIIrd sem B.Arch participated in this community outreach program.

The activities included artwork on the walls; providing awareness about environment, health, cleanliness and management, library and lab equipment's, drinking water facility, sports kit. first aid kits etc. Around 5000 youth volunteers was part of this activity and around 7500 students where benefitted. With mass campaign as volunteers we made this event a grand success with completing the painting on the school wall which was assigned to us. The student serve as a great resource by getting involved in different kind of activities.

I would like to thank our director Dr. Vimala Swamy for her immense support.

Figure: Government School painting with C2C NGO

Registrar REVA University Bengaluru - 560 064

Prof. Madhu B P

NSS Programme Coordinator