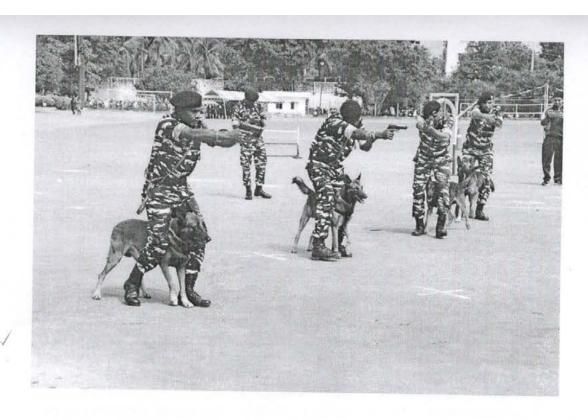

sity NCC Wing and BSF was there and In group B CRPF and CISF was there. The final was between BSF and CISF, this match was indeed a very closely fought match with betting finish.

The entire atmosphere reverberated with the collective sights and applause from the Audience.

Shri Sanand Kamal (DIGP) And Col.Natraj (Director Admin) REVA University appreciated both the winner

Teams. Basically this match was to bridge the gap between security agancies and educational system, it was the plateform where most of the security agancies were in one plateform with Support of REVA University.

Dog Show was an amazing program the idea behind this to boost the patriotism in students with giving the various demonstration that how our forces and Dogs play the role in concern of our national security.







ANO. No. NCC REVA University Yelahanka Bengaluru • 560064







Bengaluru, India

## Report on

## "Jal Shakti Abhiyaan"

School/Department: National Cadet Corps (NCC)

Date- 16th November 2019

Venue- REVA University( Surrounding the ground)

In collaboration with Rural Drinking water & sanitation department, REVA University NCC Wing had taken initiative to Kalyani rejuvenation at Huskur Village, Huskur Grama Panchayath, Bangalore North taluk of Bangalore Urban District.

On 16<sup>th</sup> November 2019, with REVA University NCC Wing, District, Taluk & Grama Panchayath officials and elected representatives were participated during the community mobilization along with Shramadhan.

Following guest and dignitaries participated in the Event:

- Mr.Shashidhar, Executive Engineer, Rural