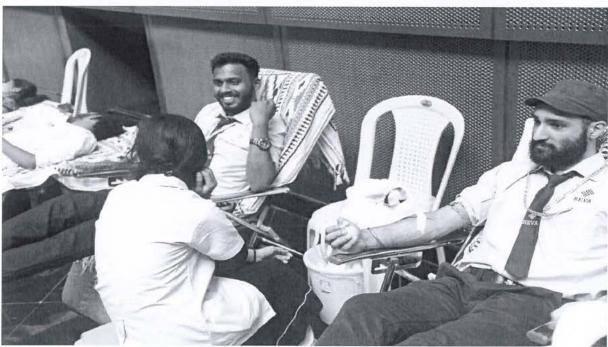

its of blood from our university which will be helpful in saving around 1500 lives |  |
| Feedback<br>from Participants                                                                       | All the participants expressed their happiness in involving themselves in the social service towards the nation.                                                                                                                                |  |

We the School of Computing and Information Technology are very happy and thankful to all the students and staff members who actively participated in the event and appreciate for donating the blood which is most valuable thing in each and everyone's life.

Glimpse of the event is shared below by few pictures taken during the conduction of the event.





















Vice-Chancellor Registrar
REVA University, Rukmini Knowledge REVA University
Bengaluru - 560 064
Kattigenahalli, Yelahanka, Bengaluru - 560 064



#### DIOCU DOMUNION

### **Students Participation List**

| 1  | 22020333261 | M Thanmai               |
|----|-------------|-------------------------|
| 2  | 22020134842 | Mahalasa S patil        |
| 3  | 22020131297 | Rafya Parvez            |
| 4  | R20EF194    | sathish V               |
| 5  | r20EF198    | Suhas JR                |
| 6  | R21EF214    | Darshan Madhu           |
| 7  | R20EF270    | Thanmai sai p           |
| 8  | R20EF242    | Meghana k               |
| 9  | R20EF150    | Shashak S Raichur       |
| 10 | R20EF113    | Abhishek R              |
| 11 | R20Ef159    | Sona Prabha             |
| 12 | R20EF266    |