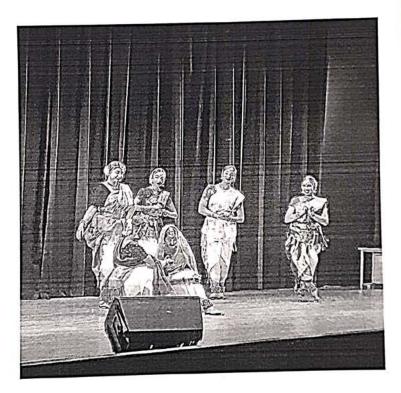

#### Report on

### "Volunteers meeting to organize blood cancer awareness program with DKMS Unit-Bangalore"

School/Department: National Service Scheme (NSS)
Venue: Room no 103, Sir M V Block, REVA University

Date: 11th October

Year: 2019

Description of Event:

The NSS unit of REVA University had organized ""Volunteers meeting for NSS students to organize blood cancer awareness program with DKMS Unit-Bangalore" Thursday, 11th October, 2019 between 03.00PM to 4.00 PM. Around 30 students of NSS unit REVA University participated volunteers meeting to plan for cancer awareness program in REVA University which will be held on November 2019 and this meeting lead by Prof. Madhu B P, NSS Coordinator and R.Nisha Felicita, Senior Associate - Donor Recruitment, DKMS BMST Foundation India

**Photos:** 

Figure: Voluntaries Meeting with DKMS Unit-Bangalore officials

Coordinator:

Prof. Madhu B P

Prof. Madhu B P

NSS Programme Coordinator

REVA University, Bengaluru - 560064

rduit