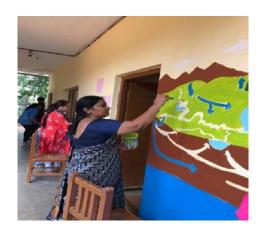

,Channahalli , Jalige , Rajagatta , Beer Sandra and Tinglu village.

Students: 3rd Sem B.Arch

No of Students: 42

We are glad to inform you that School of Architecture. REVA University in collaboration with Campus 2 Community organized a community outreach program from 20th to 23rd September 2019 at Channarayapatana , Naganayakanalli , Janatha colony .Channahalli , Jalige , Rajagatta , Beer Sandra and Tinglu village. Campus 2 Community in coordination with Art Matters and Students of different colleges organize 'SCHOOL BELL', a mass service activity across the remote rural villages bordering Bengaluru and indulge in rejuvenating 150 government schools marking the 150th birth anniversary of Mahatma Gandhi through various activities .

42 students from IIIrd sem B.Arch participated in this community outreach program.

The activities included artwork on the walls; providing awareness about environment, health, cleanliness and management, library and lab equipment's, drinking water facility, sports kit. first aid kits etc. Around 5000 youth volunteers was part of this activity and around 7500 students where benefitted. With mass campaign as volunteers we made this event a grand success with completing the painting on the school wall which was assigned to us. The student serve as a great resource by getting involved in different kind of activities.

I would like to thank our director Dr. Vimala Swamy for her immense support.

Figure: Government School painting with C2C NGO

Registrar REVA University Bengaluru - 560 064

Prof. Madhu B P

NSS Programme Coordinator