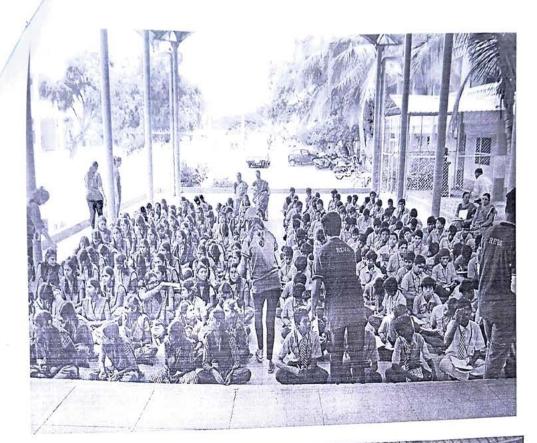

,Channahalli , Jalige , Rajagatta , Beer Sandra and Tinglu village.

Students: 3rd Sem B.Arch

No of Students: 42

We are glad to inform you that School of Architecture. REVA University in collaboration with Campus 2 Community organized a community outreach program from 20th to 23rd September 2019 at Channarayapatana , Naganayakanalli , Janatha colony .Channahalli , Jalige , Rajagatta , Beer Sandra and Tinglu village. Campus 2 Community in coordination with Art Matters and Students of different colleges organize 'SCHOOL BELL', a mass service activity across the remote rural villages bordering Bengaluru and indulge in rejuvenating 150 government schools marking the 150th birth anniversary of Mahatma Gandhi through various activities .

42 students from IIIrd sem B.Arch participated in this community outreach program.

The activities included artwork on the walls; providing awareness about environment, health, cleanliness and management, library and lab equipment's, drinking water facility, sports kit. first aid kits etc. Around 5000 youth volunteers was part of this activity and around 7500 students where benefitted. With mass campaign as volunteers we made this event a grand success with completing the painting on the school wall which was assigned to us. The student serve as a great resource by getting involved in different kind of activities.