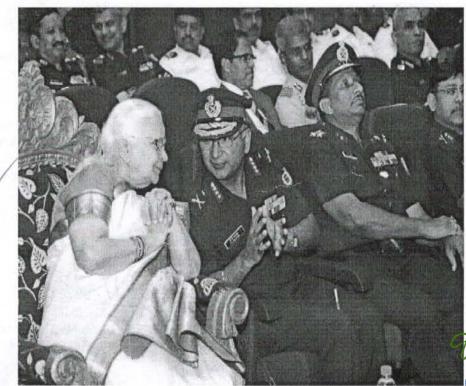

#### Report on

"Social Outreach-NSS - 2020"

Date: 31" January 2020

Regarding to "Social Outreach 2020-THE JOY OF GIVING". School of Computing and Information Technology took a major initiative step with an aim of participating, supporting and providing a platform for our REVA University students to be part of this prestigious social service event.

Plan: To visit an Orphanage, providing urgent medical requirements, fruits, snacks, create awareness about personal hygiene and Dance programme.

Orphanage: "Home of Hope". NEW ARK MISSION OF INDIA. Doddagubbi Village. KRC Road. Bangalore 560077.