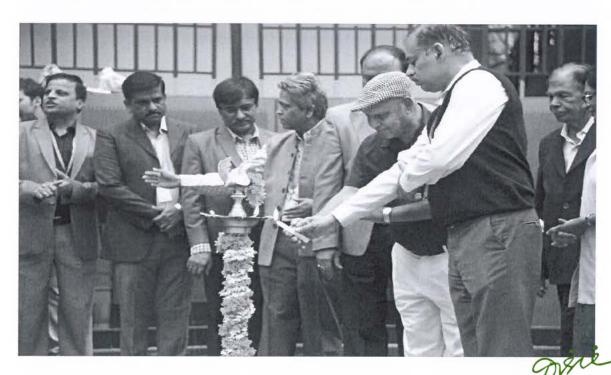

### Orientation on

"A Talk on Benefits of National Service Scheme (NSS) Non-Engineering Students"

School/Department: National Service Scheme (NSS)

Venue: Class rooms, Basement, Vivekananda Block

Date: 5thAugust Year: 2019

Description of Event:

The NSS unit -REVA University had organized orientation program for non-engineering students school of Law, REVA University on A Talk on Benefits of National Service Scheme (NSS) for Non-Engineering students" on Monday, 5th August, 2019 between 011.00AM to 11.30PM. Around 120 students 1st semester of law students are benefited orientation by Prof. Rahul B N and Prof. Madhu B P, NSS Coordinators, REVA University

Figure: Student orientation by Prof. Rahul B N, NSS Coordinator

Coordinator:

Prof. Madhu B P

Prof. Rahul B N

Prof. Madhu B P

Registrar
REVA University
Bengaluru - Statutesity