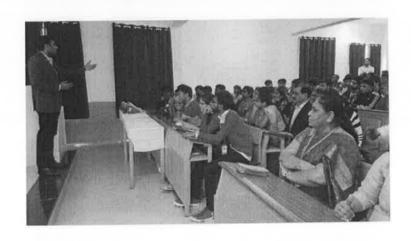

#### "A Talk on Benefits of National Service Scheme (NSS) for Engineering Students"

School/Department: National Service Scheme (NSS) Venue: Class rooms, Basement, Vivekananda Block

Date: 13th August

Year: 2019

Description of Event:

The NSS unit –REVA University had organized orientation program for non-engineering students school of Law, REVA University on A Talk on Benefits of National Service Scheme (NSS) for Engineering students" on Monday, 13th August, 2019 between 9.30 A M to 10 AM. Around 92 students 1st semester of Mechanical, Electrical and Electronics students are benefited orientation by Prof. Arun Kumar H, NSS Program Officer, REVA University

Figure: Student orientation by Prof. Arun Kumar, NSS Program Officer

Coordinator:

Prof. Madhu B P

eldel

Prof. Madhu B P

NSS Program
REVA University

Registrar
REVA University
Bengaluru - 560 064