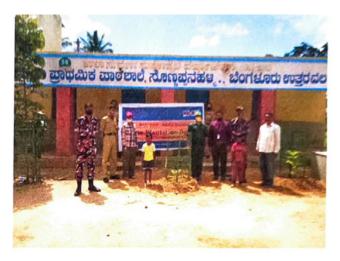

Report on visited to REVA government school adopted project

Venue: Battermarenahalli

Date: 05/08/2020

#### Description of the Event:

Abhivriddhi is the project taken by REVA University has partnered with the Government of Karnataka to upgrade and add value to the knowledge domain at government school. As a part of this project, REVA has adopted 10 Government Primary Schools of Bengaluru North (Bytarayanapura and Devanahalli constituency) and will work closely with the Government and aid in the transformation and upgradation of these schools. REVA University, NSS team visited Government higher school Battermarenahalli and listed following observation

#### **About The Program:**

Outreach at REVA implies a series of activities that the University undergoes to provide services to the community and the country at large that might not have access to some of these services. These programmes are great opportunities to involve the younger generation and build sensitivity in them apart from engaging them and their skills in various activities. Under the aegis of the University Outreach Arm of REVA University.