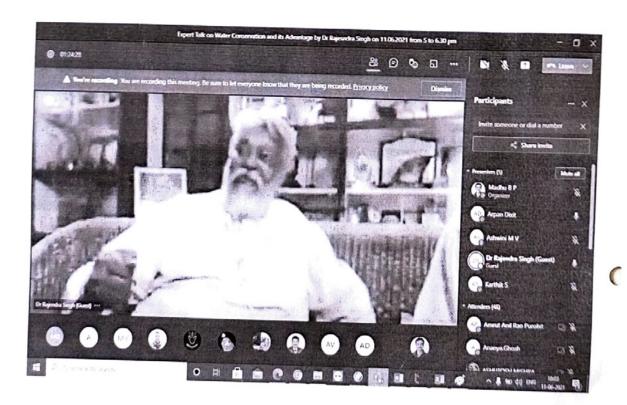

## **Expert Talk on**

## "Water Conservation and its advantage "

### On the occasion of World Environmental Week

School/Department: National Service Scheme (NSS)/NCC

Venue: online through MS team

Date: 11th June

Year: 2021

Description of Event:

Greeting from NCC, NSS unit –REVA University, Bengaluru,
The NCC, NSS unit –REVA University, Bengaluru have jointly organized an Expert Talk on "Water Conservation and its Advantage" on 11.06.2021 from 5 pm to 6.30 pm through MS Teams by Dr.

Rajendra Singh, Waterman of India, Indian water conservationist, and environmentalist.

Around 25 faculty members and 97 students are joined for the meeting virtually.

Registration link for the expert talk.