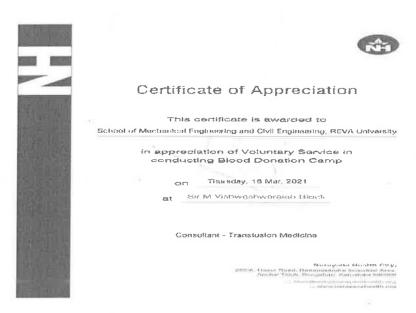

In the entire seminar, the resource person highlighted the importance of the celebration of National Law day by emphasizing the contributions of Dr. B R Ambedkar in the framing of the Indian constitution.