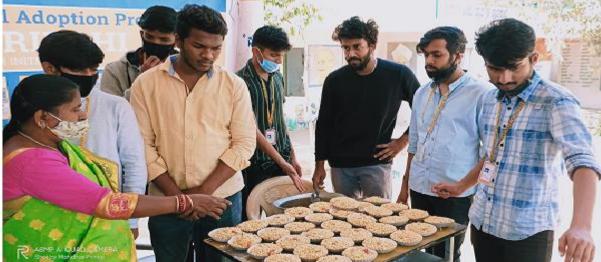

NSS team along with REVA Abhivriddhi. -School of Mechanical Engineering, REVA University, distributed face masks and sanitizer and also organized awareness programme about Corona virus (COVID 19) for the students of Government Higher Primary School, Bhatramarenhalli, Devanahalli Taluk on 21st December 2020.

#### Highlights of programme:

- Students will surely know the importance of wearing mask and sanitization.
- How to create awareness among friends and parents.

Photos:

Fig.2: Mr. Nagaraj, Head Master Addressing the students and staff

Fig.3: Students wearing mask

Fig.4: Mask Distribution

Coordinator:

Prof. Madhu B P

Dr C D Hampali 🖣

Prof. Varadaraj K R

Prof. Vinod R

Registrar REVA University Bengaluru - 560 064