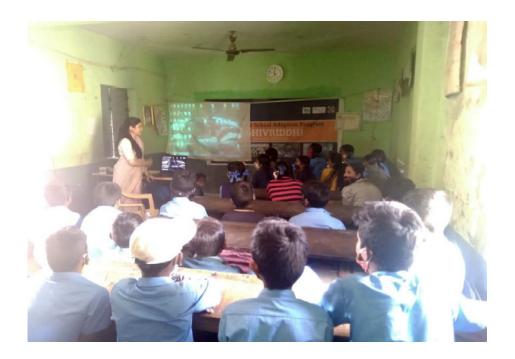

## "Distribution of Masks and Sanitizer and Awareness Programme on "COVID 19"

School/Department: National Service Scheme

Venue: Government Higher Primary School, Bhatramarenahalli

Date: 21st December

Year: 2020

#### Description of Event:

REVA University strives to improve quality of education to children and prepare them with knowledge, wisdom and patriotism to face the challenges of the world. REVA University aspires to be an innovative university by developing excellent human resources with leadership qualities, ethical and moral values, research culture and innovative skills through higher education of global standards.

NSS team along with REVA Abhivriddhi. -School of Mechanical Engineering, REVA University, distributed face masks and sanitizer and also organized awareness programme about Corona virus (COVID 19) for the students of Government Higher Primary School, Bhatramarenhalli, Devanahalli Taluk on 21st December 2020.

Prof. Madhu B P, Assistant Professor and NSS coordinator, REVA University spoke about importance of health and hygiene and how to create awareness in the public.

Dr. C D Hampali, Professor, School of Mechanical Engineering, spoke about importance of wearing mask and how to maintain social distancing.

Prof. Varadaraj K R and Prof. Vinod, Mr. Nagaraj S, Head master and other staff members of Government Higher Primary School, Bhatramarenahalli were present for this program.

#### Highlights of programme:

- Students will surely know the importance of wearing mask and sanitization.
- How to create awareness among friends and parents.

Photos:

Fig.2: Mr. Nagaraj, Head Master Addressing the students and staff