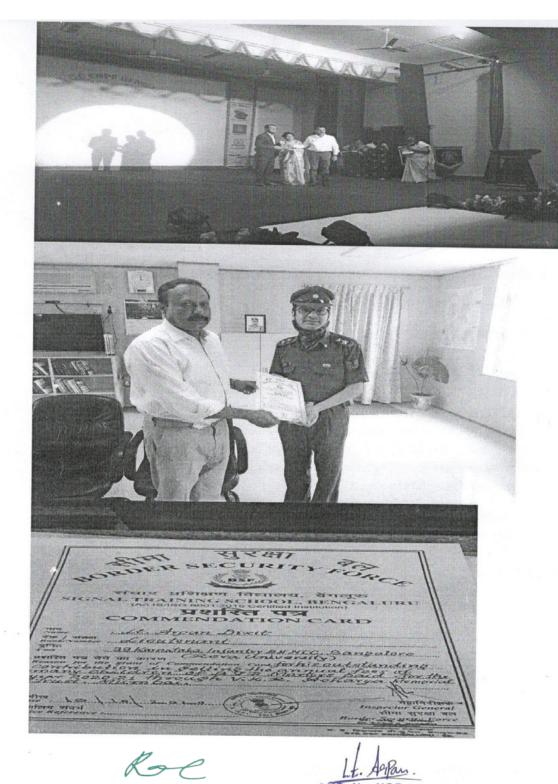

#### About The Program:

NSS team along with IT, Civil and electrician team visited to REVA Government school adoption villages to know about deficiency in the adopted school

Prof. Madhu B P

NSS Programme Coordinator
REVA University, Bengaluru - 560064