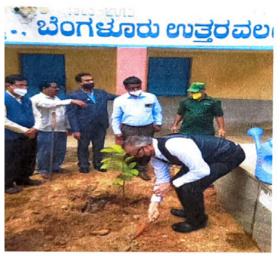

Figure: Google Map from REVA University to GHPS Bhatramarenahalli

Report on visited to REVA government school adopted project

Venue: REVA Government school adoption villages

Date: 06/08/2020

Year: 2010-20

#### Description of the Event:

Abhivriddhi is the project taken by REVA University has partnered with the Government of Karnataka to upgrade and add value to the knowledge domain at government school. As a part of this project, REVA has adopted 10 Government Primary Schools of Bengaluru North (Bytarayanapura and Devanahalli constituency) and will work closely with the Government and aid in the transformation and upgradation of these schools. REVA University, NSS team visited Government higher school Battermarenahalli and listed following observation

#### About The Program:

NSS team along with IT, Civil and electrician team visited to REVA Government school adoption villages to know about deficiency in the adopted school

Prof. Madhu B P

NSS Programme Coordinator
REVA University, Bengaluru - 560064