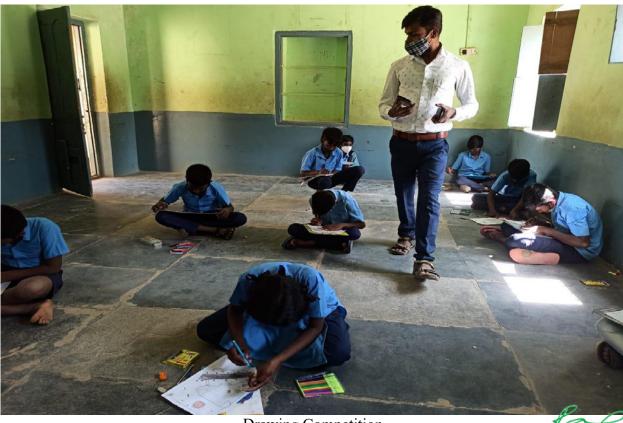

#### "Tree Plantation"

School/Department: National Service Scheme (NSS)

Venue: Government Higher Primary School, Sonappanahalli

Date: 23rd September

Year: 2020

**Description of Event:** 

The NSS, NCC unit of REVA University in association with State NSS Cell, Karnataka and Rotary Club, Kuvempunagar had organized "Tree Plantation" in Government Higher Primary School, Sonappanahalli, Bengaluru North Dist.

Planted around 25 trees namely **Tabebuia Rosea**, **Felicium**, **Silver**, **Neem** on **Wednessday**, **23rd September**, **2020** from **11.00 AM to 12.30 PM**. Around 20 staff and NCC students of REVA University, participated in this event.

The inauguration program was presided by **Dr. K Mallikharjuna Babu**, Vice chancellor of REVA University, Chief Guest was **Dr Ganantha Sheety Ekkur**, State NSS officer, Government of Karnataka, **Dr Poornima Jogi**, State NSS implementation officer, GoK, **Dr Kiran Kumari Patil**, Director UIIC of REVA University, **Dr.Bharathi S**, Director ,School of Legal Studies, **Dr.Payel Dutta Chowdhury**, Director, School of Arts & Humanities and Rotary Club Kuvempunagar office bearer **Mr.Anand R**, Secretary , Rotatry Club, Kuvempunagara , **Mr. Ravi**, Charter President, Rotary club Kuvempunagara. **Dr. Kiran Kumar**, Past President, Rotary Club Kuvempunagar

Nature is God's most beautiful creation. It felicitates the growth, development and nourishment of all its creatures.

The students participated in the drive enthusiastically and helped each other in planting the saplings. All the saplings were planted in the school ground by students and Officials. The students along with the teachers also took an oath to look after the planted saplings, plant more and more trees and encourage others to do the same. Some of the students also shared their experiences and shared their joy with others.

#### Highlights of programme:

- Students will surely help in fostering strong mental and social health amongst today's children so
  that they connect with their peers, their elders, their community and their environment.
- The importance of trees in purifying the air and maintaining the ecological balance is well-known
- Students understood importance of tree plantation and types of trees which are beneficial to maintain clean environment.
- Students realized impact of air pollution on society.