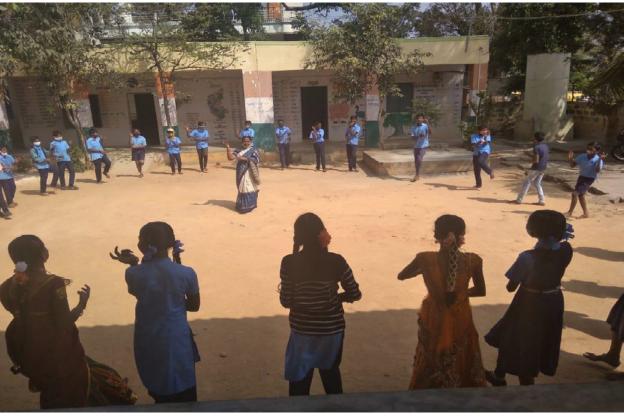

#### "Tree Plantation"

School/Department: National Service Scheme (NSS)

Venue: Government Higher Primary School, Sonappanahalli

Date: 23rd September

Year: 2020

**Description of Event:** 

The NSS, NCC unit of REVA University in association with State NSS Cell, Karnataka and Rotary Club, Kuvempunagar had organized "Tree Plantation" in Government Higher Primary School, Sonappanahalli, Bengaluru North Dist.

Planted around 25 trees namely **Tabebuia Rosea**, **Felicium**, **Silver**, **Neem** on **Wednessday**, **23rd September**, **2020** from **11.00 AM to 12.30 PM**. Around 20 staff and NCC students of REVA University, participated in this event.

Nature is God's most beautiful creation. It felicitates the growth, development and nourishment of all its creatures.

The students participated in the drive enthusiastically and helped each other in planting the saplings. All the saplings were planted in the school ground by students and Officials. The students along with the teachers also took an oath to look after the planted saplings, plant more and more trees and encourage others to do the same. Some of the students also shared their experiences and shared their joy with others.