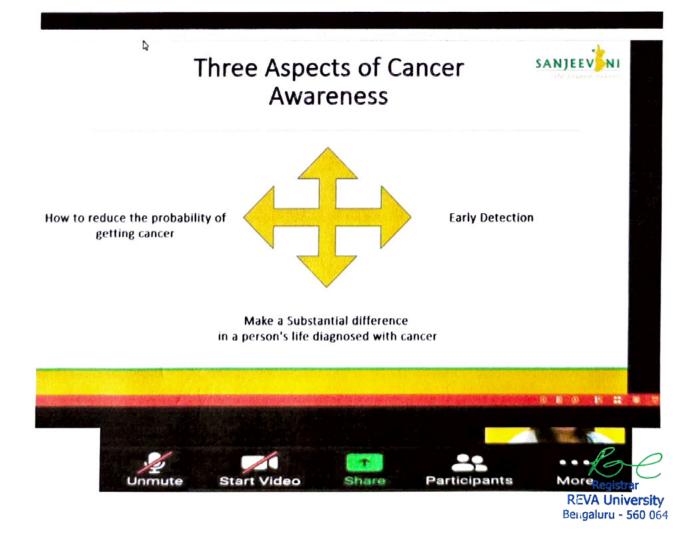

## "Cancer Prevention and Healthy Lifestyle"

School/Department: National Service Scheme (NSS)

Venue: online through Zoom Meeting

Date: 26th February

Year: 2021

Description of Event:

The NSS unit, REVA University had organized webinar on "Cancer Prevention and Healthy Lifestyle." for the students and staff in association with Sanjeevani - Life Beyond Cancer on Saturday, 26th February, 2021 from 6.00 pm to 7.30 pm through Zoom Meeting. Around 75 staff and students participated in this event.

#### Highlights of webinar:

- 1) Basic steps of cancer.
- 2) Types of cancer prediction
- 3) Stages of cancer
- 4) How to prevent cancer
- 5) Healthy life style