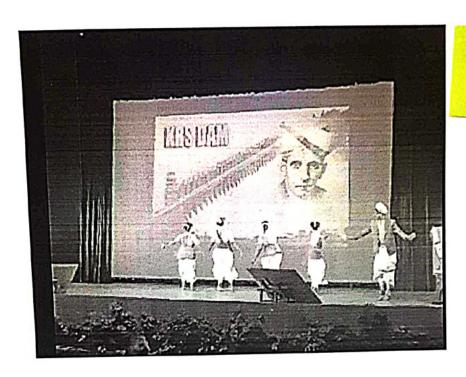

rsity
Rukmini Knowledge Park, Kattigenahalli
Yelahanka Bengaluru - 560 064

OF PETERS

Event Co-ordinator School of Performing Arts REVA University





School of Performing Arts& Indic Studies

## Water Conservation dance

## 15th September, 2020

SoPA& IS presented a piece on Sir M Visvesvaraya's contributions for Engineer's day, on the 15<sup>th</sup> of September, 2020, specially highlighting his grand project at KRS dam that brought relief to the drought victims of Karnataka. This project highlighted the vision of the man who was able to save thousands and subsequently, millions of people from drought and famine, thus providing a better way of life to all. It also showcased on how water needs to be conserved for a better tomorrow.









## School of Performing Arts& Indic Studies



Director

**Event Co-ordinator** 

SoPA&IS

SoPA&IS Director School of Performing Arts REVA University Rukmini Knowledge Park, Kattigenahalli Yelahanka Bengaluru - 560 064 Vice Chancellor

**REVA University** 

Vice-Chancellor REVA University, Rukmini Knowledge Park Kattigenahalli, Yelahanka, Bengaluru-560 064







Dr. Vidya Kumari S

Director

Director

School of performing Farts and Hadic Studies

Rukar H. Vallanyar Silygenahalli
Yelahanka Bengaluru - 560 064



Event Co-ordinator
School of Performing Arts and Indic
Studies REVA
University





School of Performing Arts& Indic Studies

## International Women's Day- Women Empowerment dance: Naari

## 8th March, 2021

The School of Performing Arts & Indic Studies, REVA University, presented a dance piece for International Women's Day o