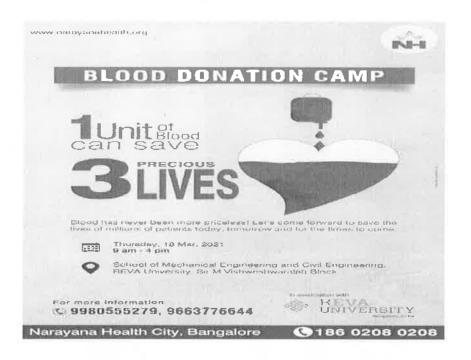

In the entire seminar, the resource person highlighted the importance of the celebration of National Law day by emphasizing the contributions of Dr. B R Ambedkar in the framing of the Indian constitution.