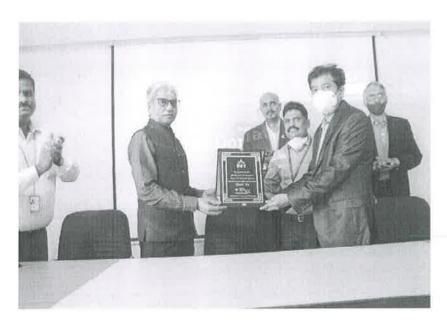

the following blood group

| SL NO | BLOOD GROUP | NUMBER OF DONORS |
|-------|-------------|------------------|
| 1     | A-          | 09               |
| 2     | A+          | 192              |
| 3     | AB-         | 06               |
| 4     | AB+         | 48               |
| 5     | B-          | 23               |
| .6    | B+          | . 304            |
| 7     | 0-          | 15               |
| 8     | O+          | 353              |
| TOTAL |             | 950              |





### Program photos:



Pict I. Banner for the event



Pict 2. Inauguration of Blood donation camp by Honorable chancellor sir







Pict 3. Decoration for event



Pict 4. Students donating Blood







Pict 5. Creativity for motivating Blood donation



Pict 6.Appreciation certificate







Pict 7. Honourable chancellor receiving the momento

School NSS Coordinators:

Fiest Club Coordinator

Prof. Jayachandra

Prof. Pusha Lumina

Prof. Pavithra M.P.

Director, School of Civil Engineering

Dr. M. Dhanamjaya Vice Chancellor

REVA University, Rukmini Knowledge Pa Kantigenahath, Yelabanka, Beneskeu-950 (



| SI.NO | NAME                           | CONTACT NO | GENDER     | GROUP | SIGNATURE |
|-------|--------------------------------|------------|------------|-------|-----------|
| 1     | Mr AKHIL M                     | 7349444258 | 21, Male   | Α-    | AKKIM     |
| 2     | Mr BEERDLA ASHOK KUMAR NAIDU   | 7995651676 |            | A-    | Becrally  |
| 3     | Mr GAGRV B. R                  | 9845363720 | 19, Male   | A-    | Gage      |
| 4     | Mr SARANU PRAVEEN