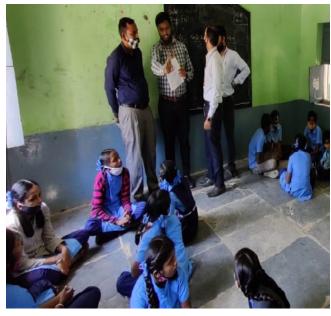

Report on visited to REVA government school adopted project

Venue: Battermarenahalli

Date: 05/08/2020

#### Description of the Event:

Abhivriddhi is the project taken by REVA University has partnered with the Government of Karnataka to upgrade and add value to the knowledge domain at government school. As a part of this project, REVA has adopted 10 Government Primary Schools of Bengaluru North (Bytarayanapura and Devanahalli constituency) and will work closely with the Government and aid in the transformation and upgradation of these schools. REVA University, NSS team visited Government higher school Battermarenahalli and listed following observation

#### **About The Program:**

Outreach at REVA implies a series of activities that the University undergoes to provide services to the community and the country at large that might not have access to some of these services. These programmes are great opportunities to involve the younger generation and build sensitivity in them apart from engaging them and their skills in various activities. Under the aegis of the University Outreach Arm of REVA University.