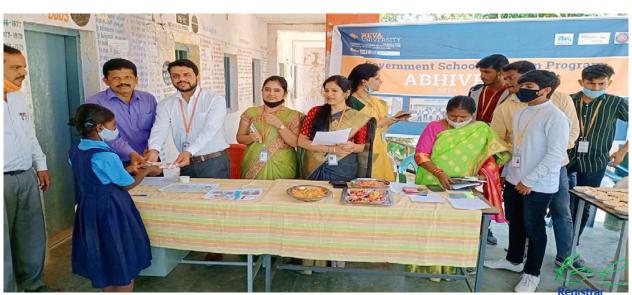

## "Distribution of Masks and Sanitizer and Awareness Programme on "COVID 19"

School/Department: National Service Scheme

Venue: Government Higher Primary School, Bhatramarenahalli

Date: 21st December

Year: 2020

NSS team along with REVA Abhivriddhi. -School of Mechanical Engineering, REVA University, distributed face masks and sanitizer and also organized awareness programme about Corona virus (COVID 19) for the students of Government Higher Primary School, Bhatramarenhalli, Devanahalli Taluk on 21st December 2020.

Prof. Madhu B P, Assistant Professor and NSS coordinator, REVA University spoke about importance of health and hygiene and how to create awareness in the public.

Dr. C D Hampali, Professor, School of Mechanical Engineering, spoke about importance of wearing mask and how to maintain social distancing.

Prof. Varadaraj K R and Prof. Vinod, Mr. Nagaraj S, Head master and other staff members of Government Higher Primary School, Bhatramarenahalli were present for this program.