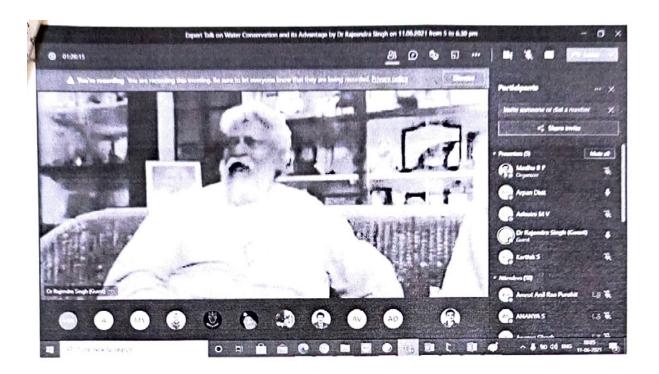

## **Expert Talk on**

## "Water Conservation and its advantage "

### On the occasion of World Environmental Week

School/Department: National Service Scheme (NSS)/NCC

Venue: online through MS team

Date: 11th June

Year: 2021

Description of Event:

Greeting from NCC, NSS unit –REVA University, Bengaluru,
The NCC, NSS unit –REVA University, Bengaluru have jointly organized an Expert Talk on "Water Conservation and its Advantage" on 11.06.2021 from 5 pm to 6.30 pm through MS Teams by Dr.

Rajendra Singh, Waterman of India, Indian water conservationist, and environmentalist.

Around 25 faculty members and 97 students are joined for the meeting virtually.

Registration link for the expert talk.