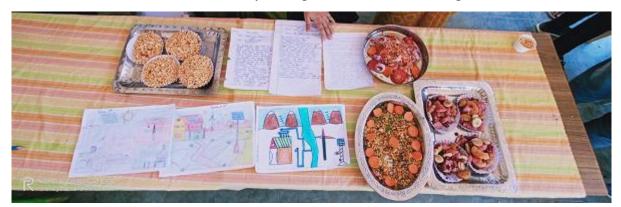

#### Description of the Event:

Abhivriddhi is the project taken by REVA University has partnered with the Government of Karnataka to upgrade and add value to the knowledge domain at government school. As a part of this project, REVA has adopted 10 Government Primary Schools of Bengaluru North (Bytarayanapura and Devanahalli constituency) and will work closely with the Government and aid in the transformation and upgradation of these schools. REVA University, NSS team visited Government higher school Battermarenahalli and listed following observation