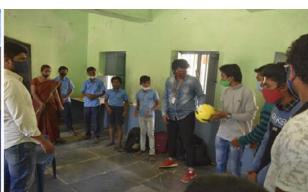

#### Highlights of programme:

- Students will surely help in fostering strong mental and social health amongst today's children so
  that they connect with their peers, their elders, their community and their environment.
- The importance of trees in purifying the air and maintaining the ecological balance is well-known
- Students understood importance of tree plantation and types of trees which are beneficial to maintain clean environment.
- Students realized impact of air pollution on society.

Photos:

-dus

Registrar REVA University Bengaluru - 560 064

Roc

Coordinator:

Prof. Madhu B P

rela

Prof. Madhu B P NSS Programme Coordinator REVA University, Bengaluru - 560064

> Registrar REVA University

Roc

Bengaluru - 560 064