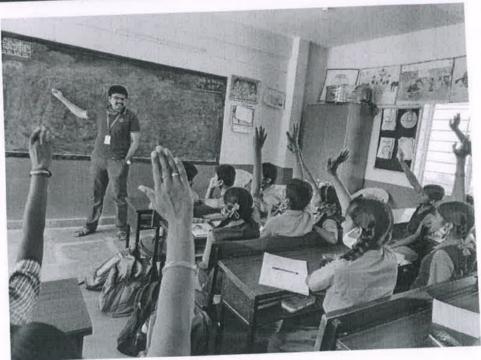

## "Distribution of Masks and Sanitizer and Awareness Programme on "COVID 19"

School/Department: National Service Scheme

Venue: Government Higher Primary School, Bhatramarenahalli

Date: 21st December

Year: 2020

#### Description of Event:

REVA University strives to improve quality of education to children and prepare them with knowledge, wisdom and patriotism to face the challenges of the world. REVA University aspires to be an innovative university by developing excellent human resources with leadership qualities, ethical and moral values, research culture and innovative skills through higher education of global standards.

NSS team along with REVA Abhivriddhi. -School of Mechanical Engineering, REVA University, distributed face masks and sanitizer and also organized awareness programme about Corona virus (COVID 19) for the students of Government Higher Primary School, Bhatramarenhalli, Devanahalli Taluk on 21st December 2020.

#### Highlights of programme:

- Students will surely know the importance of wearing mask and sanitization.
- How to create awareness among friends and parents.

Photos:

Fig.2: Mr. Nagaraj, Head Master Addressing the students and staff