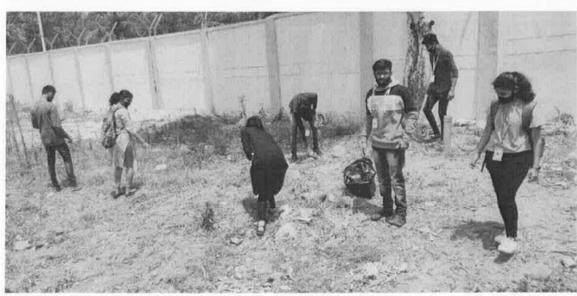

#### "Tree Plantation"

School/Department: National Service Scheme (NSS)

Venue: Government Higher Primary School, Sonappanahalli

Date: 23rd September

Year: 2020

**Description of Event:** 

The NSS, NCC unit of REVA University in association with State NSS Cell, Karnataka and Rotary Club, Kuvempunagar had organized "Tree Plantation" in Government Higher Primary School, Sonappanahalli, Bengaluru North Dist.

Planted around 25 trees namely **Tabebuia Rosea**, **Felicium**, **Silver**, **Neem** on **Wednessday**, **23rd September**, **2020** from **11.00 AM to 12.30 PM**. Around 20 staff and NCC students of REVA University, participated in this event.

Nature is God's most beautiful creation. It felicitates the growth, development and nourishment of all its creatures.

The students participated in the drive enthusiastically and helped each other in planting the saplings. All the saplings were planted in the school ground by students and Officials. The students along with the teachers also took an oath to look after the planted saplings, plant more and more trees and encourage others to do the same. Some of the students also shared their experiences and shared their joy with others.