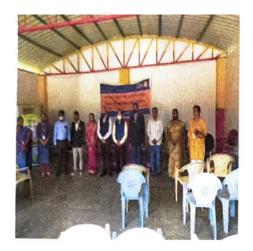

#### "Tree Plantation"

School/Department: National Service Scheme (NSS)

Venue: Government Higher Primary School, Sonappanahalli

Date: 23rd September

Year: 2020

**Description of Event:** 

The NSS, NCC unit of REVA University in association with State NSS Cell, Karnataka and Rotary Club, Kuvempunagar had organized "Tree Plantation" in Government Higher Primary School, Sonappanahalli, Bengaluru North Dist.

Planted around 25 trees namely **Tabebuia Rosea**, **Felicium**, **Silver**, **Neem** on **Wednessday**, **23rd September**, **2020** from **11.00 AM to 12.30 PM**. Around 20 staff and NCC students of REVA University, participated in this event.

The inauguration program was presided by **Dr. K Mallikharjuna Babu**, Vice chancellor of REVA University, Chief Guest was **Dr Ganantha Sheety Ekkur**, State NSS officer, Government of Karnataka, **Dr Poornima Jogi**, State NSS implementation officer, GoK, **Dr Kiran Kumari Patil**, Director UIIC of REVA University, **Dr.Bharathi S**, Director ,School of Legal Studies, **Dr.Payel Dutta Chowdhury**, Director, School of Arts & Humanities and Rotary Club Kuvempunagar office bearer **Mr.Anand R**, Secretary , Rotatry Club, Kuvempunagara , **Mr. Ravi**, Charter President, Rotary club Kuvempunagara. **Dr. Kiran Kumar**, Past President, Rotary Club Kuvempunagar