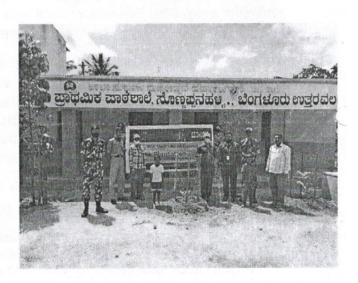

Report on visited to REVA government school adopted project

Venue: Battermarenahalli

Date: 05/08/2020

#### Description of the Event:

Abhivriddhi is the project taken by REVA University has partnered with the Government of Karnataka to upgrade and add value to the knowledge domain at government school. As a part of this project, REVA has adopted 10 Government Primary Schools of Bengaluru North (Bytarayanapura and Devanahalli constituency) and will work closely with the Government and aid in the transformation and upgradation of these schools. REVA University, NSS team visited Government higher school Battermarenahalli and listed following observation

#### **About The Program:**

Outreach at REVA implies a series of activities that the University undergoes to provide services to the community and the country at large that might not have access to some of these services. These programmes are great opportunities to involve the younger generation and build sensitivity in them apart from engaging them and their skills in various activities. Under the aegis of the University Outreach Arm of REVA University.