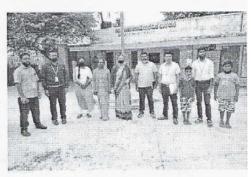

Report on visited to REVA government school adopted project

Venue: Battermarenahalli

Date: 05/08/2020

#### Description of the Event:

Abhivriddhi is the project taken by REVA University has partnered with the Government of Karnataka to upgrade and add value to the knowledge domain at government school. As a part of this project, REVA has adopted 10 Government Primary Schools of Bengaluru North (Bytarayanapura and Devanahalli constituency) and will work closely with the Government and aid in the transformation and upgradation of these schools. REVA University, NSS team visited Government higher school Battermarenahalli and listed following observation

#### **About The Program:**

Outreach at REVA implies a series of activities that the University undergoes to provide services to the community and the country at large that might not have access to some of these services. These programmes are great opportunities to involve the younger generation and build sensitivity in them apart from engaging them and their skills in various activities. Under the aegis of the University Outreach Arm of REVA University.