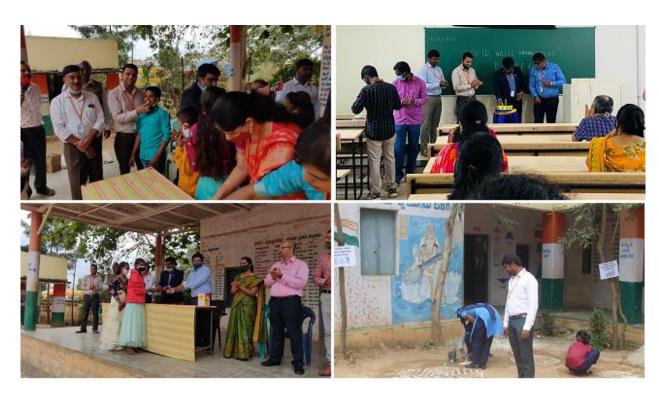

#### Description of the Event:

Abhivriddhi is the project taken by REVA University has partnered with the Government of Karnataka to upgrade and add value to the knowledge domain at government school. As a part of this project, REVA has adopted 10 Government Primary Schools of Bengaluru North (Bytarayanapura and Devanahalli constituency) and will work closely with the Government and aid in the transformation and upgradation of these schools. REVA University, NSS team visited Government higher school Battermarenahalli and listed following observation

#### **About The Program:**

Outreach at REVA implies a series of activities that the University undergoes to provide services to the community and the country at large that might not have access to some of these services. These programmes are great opportunities to involve the younger generation and build sensitivity in them apart from engaging them and their skills in various activities. Under the aegis of the University Outreach Arm of REVA University.

#### About The Program:

NSS team along with IT, Civil and electrician team visited to REVA Government school adoption villages to know about deficiency in the adopted school

Prof. Madhu B P

NSS Programme Coordinator
REVA University, Bengaluru - 560064