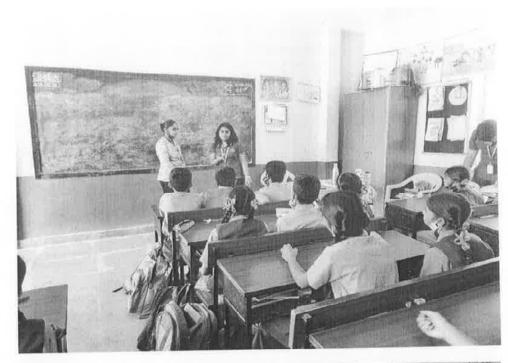

## "Distribution of Masks and Sanitizer and Awareness Programme on "COVID 19"

School/Department: National Service Scheme

Venue: Government Higher Primary School, Bhatramarenahalli

Date: 21st December

Year: 2020

#### Description of Event:

REVA University strives to improve quality of education to children and prepare them with knowledge, wisdom and patriotism to face the challenges of the world. REVA University aspires to be an innovative university by developing excellent human resources with leadership qualities, ethical and moral values, research culture and innovative skills through higher education of global standards.

NSS team along with REVA Abhivriddhi. -School of Mechanical Engineering, REVA University, distributed face masks and sanitizer and also organized awareness programme about Corona virus (COVID 19) for the students of Government Higher Primary School, Bhatramarenhalli, Devanahalli Taluk on 21st December 2020.

Prof. Madhu B P, Assistant Professor and NSS coordinator, REVA University spoke about importance of health and hygiene and how to create awareness in the public.

Dr. C D Hampali, Professor, School of Mechanical Engineering, spoke about importance of wearing mask and how to maintain social distancing.