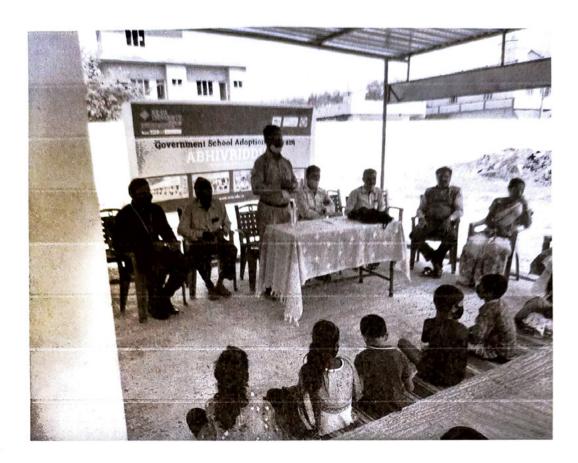

Prof. Madhu B P, Assistant Professor and NSS coordinator, REVA University spoke about importance of health and hygiene and how to create awareness in the public.

Dr. C D Hampali, Professor, School of Mechanical Engineering, spoke about importance of wearing mask and how to maintain social distancing.

Prof. Varadaraj K R and Prof. Vinod, Mr. Nagaraj S, Head master and other staff members of Government Higher Primary School, Bhatramarenahalli were present for this program.

#### Highlights of programme:

- Students will surely know the importance of wearing mask and sanitization.
- How to create awareness among friends and parents.

Photos:

Fig.2: Mr. Nagaraj, Head Master Addressing the students and staff