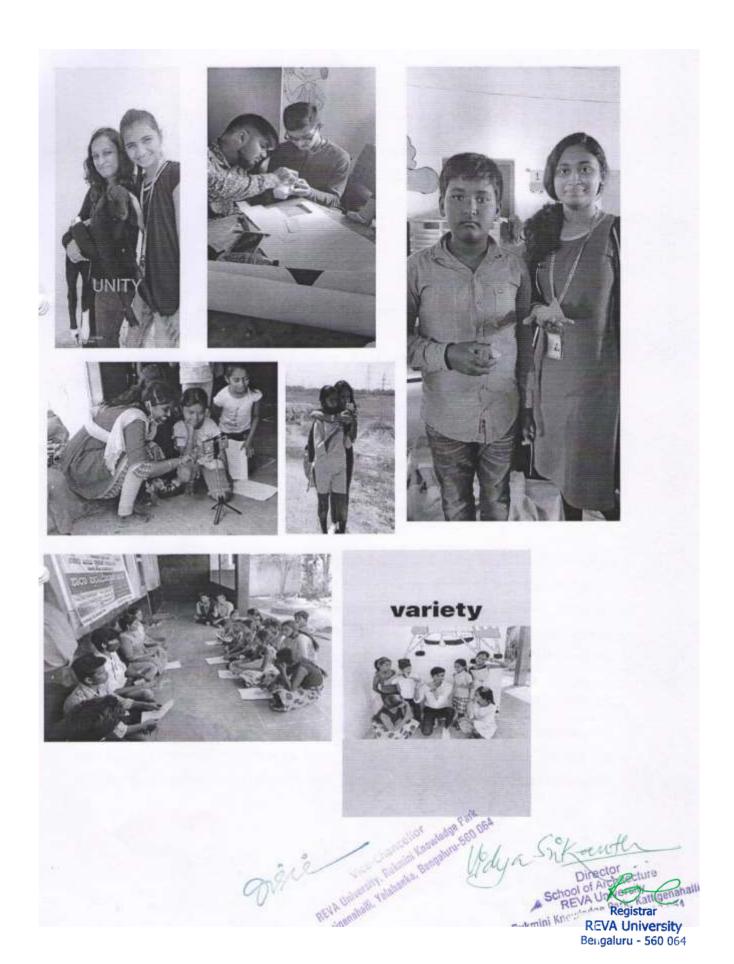

#### Highlights of programme:

- Students will surely help in fostering strong mental and social health amongst today's children so
  that they connect with their peers, their elders, their community and their environment.
- The importance of trees in purifying the air and maintaining the ecological balance is well-known
- Students understood importance of tree plantation and types of trees which are beneficial to maintain clean environment.
- Students realized impact of air pollution on society.

Photos:

-dus

Registrar REVA University Bengaluru - 560 064

Roc

Coordinator:

Prof. Madhu B P

rela

Prof. Madhu B P NSS Programme Coordinator REVA University, Bengaluru - 560064