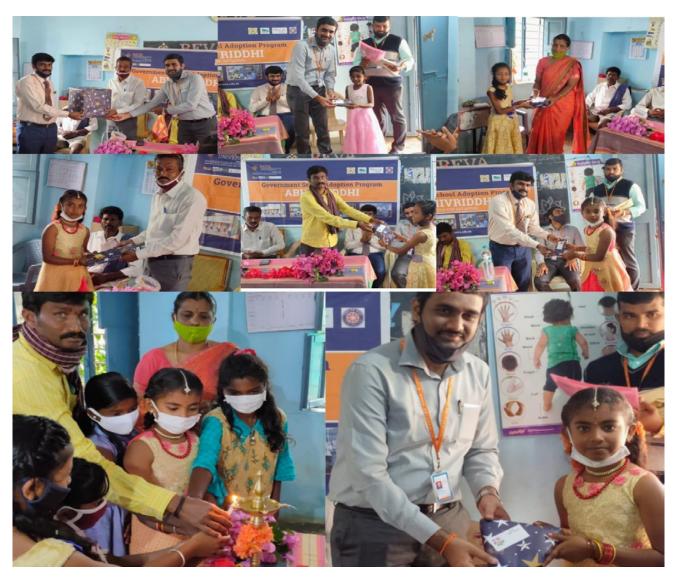

## "Distribution of Masks and Sanitizer and Awareness Programme on "COVID 19"

School/Department: National Service Scheme

Venue: Government Higher Primary School, Bhatramarenahalli

Date: 21st December

Year: 2020

#### Description of Event:

REVA University strives to improve quality of education to children and prepare them with knowledge, wisdom and patriotism to face the challenges of the world. REVA University aspires to be an innovative university by developing excellent human resources with leadership qualities, ethical and moral values, research culture and innovative skills through higher education of global standards.

NSS team along with REVA Abhivriddhi. -School of Mechanical Engineering, REVA University, distributed face masks and sanitizer and also organized awareness programme about Corona virus (COVID 19) for the students of Government Higher Primary School, Bhatramarenhalli, Devanahalli Taluk on 21st December 2020.

Prof. Madhu B P, Assistant Professor and NSS coordinator, REVA University spoke about importance of health and hygiene and how to create awareness in the public.

Dr. C D Hampali, Professor, School of Mechanical Engineering, spoke about importance of wearing mask and how to maintain social distancing.

Prof. Varadaraj K R and Prof. Vinod, Mr. Nagaraj S, Head master and other staff members of Government Higher Primary School, Bhatramarenahalli were present for this program.

#### Highlights of programme:

- Students will surely know the importance of wearing mask and sanitization.
- How to create awareness among friends and parents.

Photos:

Fig.2: Mr. Nagaraj, Head Master Addressing the students and staff

Fig.3: Students wearing mask

Fig.4: Mask Distribution

Coordinator:

Prof. Madhu B P

Dr C D Hampali 🖣

Prof. Varadaraj K R

Prof. Vinod R

Registrar REVA University Bengaluru - 560 064