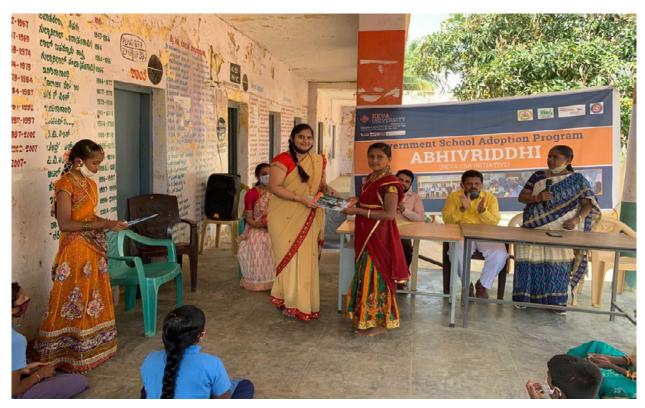

Report on visited to REVA government school adopted project

Venue: Battermarenahalli

Date: 05/08/2020

#### Description of the Event:

Abhivriddhi is the project taken by REVA University has partnered with the Government of Karnataka to upgrade and add value to the knowledge domain at government school. As a part of this project, REVA has adopted 10 Government Primary Schools of Bengaluru North (Bytarayanapura and Devanahalli constituency) and will work closely with the Government and aid in the transformation and upgradation of these schools. REVA University, NSS team visited Government higher school Battermarenahalli and listed following observation

#### **About The Program:**

Outreach at REVA implies a series of activities that the University undergoes to provide services to the community and the country at large that might not have access to some of these services. These programmes are great opportunities to involve the younger generation and build sensitivity in them apart from engaging them and their skills in various activities. Under the aegis of the University Outreach Arm of REVA University.