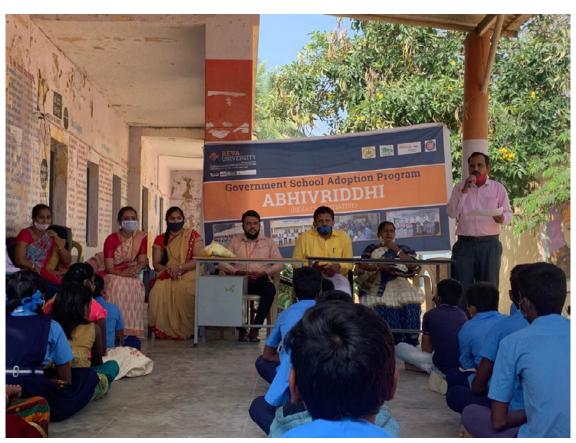

#### Highlights of programme:

- Students will surely help in fostering strong mental and social health amongst today's children so
  that they connect with their peers, their elders, their community and their environment.
- The importance of trees in purifying the air and maintaining the ecological balance is well-known
- Students understood importance of tree plantation and types of trees which are beneficial to maintain clean environment.
- Students realized impact of air pollution on society.