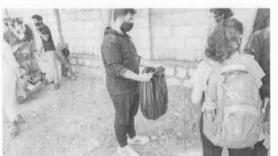

## "Distribution of Masks and Sanitizer and Awareness Programme on "COVID 19"

School/Department: National Service Scheme

Venue: Government Higher Primary School, Bhatramarenahalli

Date: 21st December

Year: 2020

#### Description of Event:

REVA University strives to improve quality of education to children and prepare them with knowledge, wisdom and patriotism to face the challenges of the world. REVA University aspires to be an innovative university by developing excellent human resources with leadership qualities, ethical and moral values, research culture and innovative skills through higher education of global standards.

NSS team along with REVA Abhivriddhi. -School of Mechanical Engineering, REVA University, distributed face masks and sanitizer and also organized awareness programme about Corona virus (COVID 19) for the students of Government Higher Primary School, Bhatramarenhalli, Devanahalli Taluk on 21st December 2020.

#### Highlights of programme:

- Students will surely know the importance of wearing mask and sanitization.
- How to create awareness among friends and parents.

Photos:

Fig.2: Mr. Nagaraj, Head Master Addressing the students and staff

Fig.3: Students wearing mask

Fig.4: Mask Distribution

Coordinator:

Prof. Madhu B P

Dr C D Hampali 🖣

Prof. Varadaraj K R

Prof. Vinod R

Registrar REVA University Bengaluru - 560 064