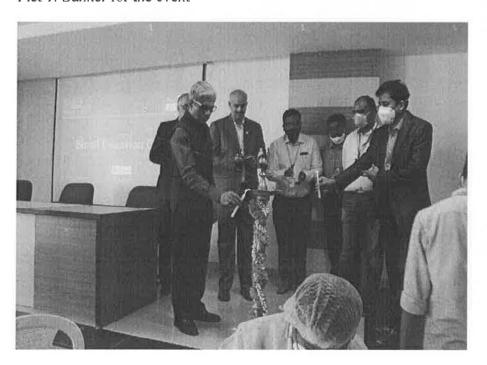

In the entire seminar, the resource person highlighted the importance of the celebration of National Law day by emphasizing the contributions of Dr. B R Ambedkar in the framing of the Indian constitution.