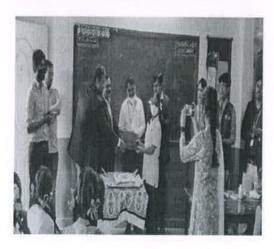

## "Distribution of Masks and Sanitizer and Awareness Programme on "COVID 19"

School/Department: National Service Scheme

Venue: Government Higher Primary School, Bhatramarenahalli

Date: 21st December

Year: 2020

NSS team along with REVA Abhivriddhi. -School of Mechanical Engineering, REVA University, distributed face masks and sanitizer and also organized awareness programme about Corona virus (COVID 19) for the students of Government Higher Primary School, Bhatramarenhalli, Devanahalli Taluk on 21st December 2020.

#### Highlights of programme:

- Students will surely know the importance of wearing mask and sanitization.
- How to create awareness among friends and parents.

Photos:

Fig.2: Mr. Nagaraj, Head Master Addressing the students and staff

Fig.3: Students wearing mask

Fig.4: Mask Distribution

Coordinator:

Prof. Madhu B P

Dr C D Hampali 🖣

Prof. Varadaraj K R

Prof. Vinod R

Registrar REVA University Bengaluru - 560 064