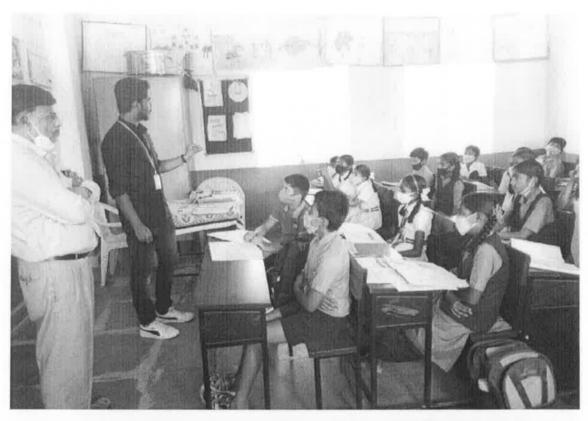

## "Distribution of Masks and Sanitizer and Awareness Programme on "COVID 19"

School/Department: National Service Scheme

Venue: Government Higher Primary School, Bhatramarenahalli

Date: 21st December

Year: 2020

#### Description of Event:

REVA University strives to improve quality of education to children and prepare them with knowledge, wisdom and patriotism to face the challenges of the world. REVA University aspires to be an innovative university by developing excellent human resources with leadership qualities, ethical and moral values, research culture and innovative skills through higher education of global standards.

NSS team along with REVA Abhivriddhi. -School of Mechanical Engineering, REVA University, distributed face masks and sanitizer and also organized awareness programme about Corona virus (COVID 19) for the students of Government Higher Primary School, Bhatramarenhalli, Devanahalli Taluk on 21st December 2020.

Prof. Madhu B P, Assistant Professor and NSS coordinator, REVA University spoke about importance of health and hygiene and how to create awareness in the public.

Dr. C D Hampali, Professor, School of Mechanical Engineering, spoke about importance of wearing mask and how to maintain social distancing.

Prof. Varadaraj K R and Prof. Vinod, Mr. Nagaraj S, Head master and other staff members of Government Higher Primary School, Bhatramarenahalli were present for this program.

#### Highlights of programme:

- Students will surely know the importance of wearing mask and sanitization.
- How to create awareness among friends and parents.

Photos:

Fig.2: Mr. Nagaraj, Head Master Addressing the students and staff

Fig.3: Students wearing mask

Fig.4: Mask Distribution

Coordinator:

Prof. Madhu B P

Dr C D Hampali 🖣

Prof. Varadaraj K R

Prof. Vinod R

Registrar REVA University Bengaluru - 560 064