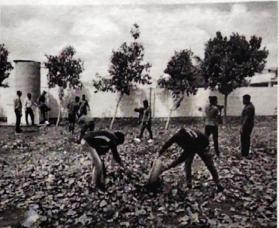

#### "Tree Plantation"

School/Department: National Service Scheme (NSS)

Venue: Government Higher Primary School, Sonappanahalli

Date: 23rd September

Year: 2020

**Description of Event:** 

The NSS, NCC unit of REVA University in association with State NSS Cell, Karnataka and Rotary Club, Kuvempunagar had organized "Tree Plantation" in Government Higher Primary School, Sonappanahalli, Bengaluru North Dist.

Planted around 25 trees namely **Tabebuia Rosea**, **Felicium**, **Silver**, **Neem** on **Wednessday**, **23rd September**, **2020** from **11.00 AM to 12.30 PM**. Around 20 staff and NCC students of REVA University, participated in this event.

The inauguration program was presided by **Dr. K Mallikharjuna Babu**, Vice chancellor of REVA University, Chief Guest was **Dr Ganantha Sheety Ekkur**, State NSS officer, Government of Karnataka, **Dr Poornima Jogi**, State NSS implementation officer, GoK, **Dr Kiran Kumari Patil**, Director UIIC of REVA University, **Dr.Bharathi S**, Director ,School of Legal Studies, **Dr.Payel Dutta Chowdhury**, Director, School of Arts & Humanities and Rotary Club Kuvempunagar office bearer **Mr.Anand R**, Secretary , Rotatry Club, Kuvempunagara , **Mr. Ravi**, Charter President, Rotary club Kuvempunagara. **Dr. Kiran Kumar**, Past President, Rotary Club Kuvempunagar

Nature is God's most beautiful creation. It felicitates the growth, development and nourishment of all its creatures.

The students participated in the drive enthusiastically and helped each other in planting the saplings. All the saplings were planted in the school ground by students and Officials. The students along with the teachers also took an oath to look after the planted saplings, plant more and more trees and encourage others to do the same. Some of the students also shared their experiences and shared their joy with others.