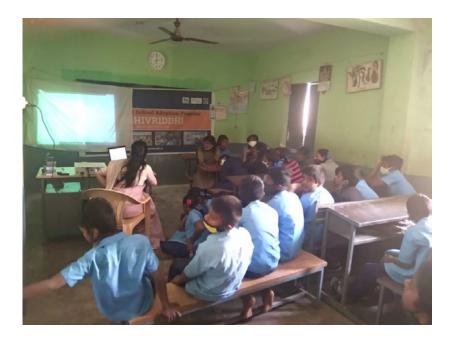

## "Distribution of Masks and Sanitizer and Awareness Programme on "COVID 19"

School/Department: National Service Scheme

Venue: Government Higher Primary School, Bhatramarenahalli

Date: 21st December

Year: 2020

#### Description of Event:

REVA University strives to improve quality of education to children and prepare them with knowledge, wisdom and patriotism to face the challenges of the world. REVA University aspires to be an innovative university by developing excellent human resources with leadership qualities, ethical and moral values, research culture and innovative skills through higher education of global standards.

NSS team along with REVA Abhivriddhi. -School of Mechanical Engineering, REVA University, distributed face masks and sanitizer and also organized awareness programme about Corona virus (COVID 19) for the students of Government Higher Primary School, Bhatramarenhalli, Devanahalli Taluk on 21st December 2020.

Prof. Madhu B P, Assistant Professor and NSS coordinator, REVA University spoke about importance of health and hygiene and how to create awareness in the public.

Dr. C D Hampali, Professor, School of Mechanical Engineering, spoke about importance of wearing mask and how to maintain social distancing.

Prof. Varadaraj K R and Prof. Vinod, Mr. Nagaraj S, Head master and other staff members of Government Higher Primary School, Bhatramarenahalli were present for this program.

#### Highlights of programme:

- Students will surely know the importance of wearing mask and sanitization.
- How to create awareness among friends and parents.

Photos:

Fig.2: Mr. Nagaraj, Head Master Addressing the students and staff