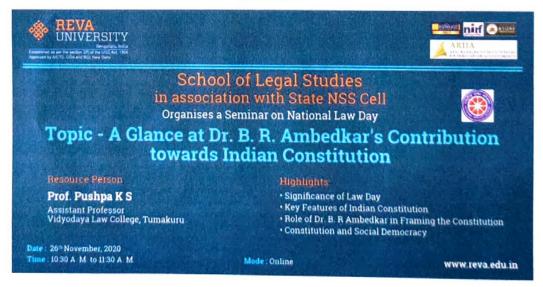

# Report on Report on National Law Day

School: NSS Unit-REVA University

Venue: online through Microsoft Teams

Date: 26/11/2020

Year: 2020-21

#### Description of the Webinar:

The School of Legal Studies celebrated National Law Day in association with NSS unit of REVA University, state NSS Cell, Karnataka, by conducting a Webinar on "A glance at Dr. B. R. Ambedkar's Contributions towards Indian Constitution" on 26<sup>th</sup> November 2020. We invited eminent personality Prof. Pushpa K S, Assistant Professor, Vidyaodaya Law College, Tumakuru to discuss Dr, B R. Ambedkar's contributions towards Indian Constitution.