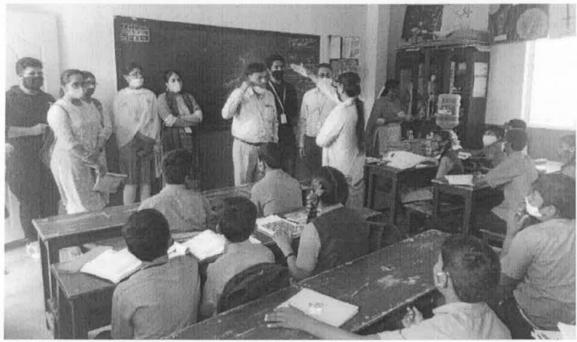

#### Awareness Program on

### "Corona Virus (COVID-19)"

School/Department: National Service Scheme (NSS)

Venue: online through MS team

Date: 6th May Year: 2021

Description of Event:

The NSS unit, REVA University had organized awareness Program on "How to take Safety Precautions in a pandemic situation related to Coronavirus Disease (COVID-19)" on 06.05.2021 from 6 pm to 7 pm through MS Teams, around 110 staff and students participated in this event.

Program has started with welcome speech by Ms. Pallavi M, NSS Volunteer.

Motivated by our Registrar sir Dr N Ramesh spoken related COVID 19 Awareness

Dr.Shivakumar.T, M.D (Ayurveda) working as AYUSH Medical officer, Chitradurga briefly explained about COVID19 causes and effect.

He answered all the question raised by participants.

Coronavirus disease 2019 (COVID-19) is an infectious disease caused by severe acute respiratory syndrome coronavirus 2 (SARS-CoV-2). It was first identified in December 2019 in Wuhan, Hubei, China, and has resulted in an ongoing pandemic. The first confirmed case has been traced back to 17 November 2019 in Hubei. As of 4 August 2020, more than 18.4 million cases have been reported across 188 countries and territories, resulting in more than 697,000 deaths. More than 11 million people have recovered.