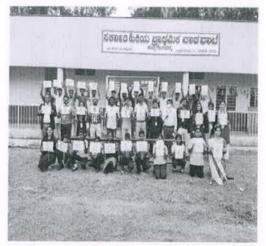

#### "Tree Plantation"

School/Department: National Service Scheme (NSS)

Venue: Government Higher Primary School, Sonappanahalli

Date: 23rd September

Year: 2020

**Description of Event:** 

The NSS, NCC unit of REVA University in association with State NSS Cell, Karnataka and Rotary Club, Kuvempunagar had organized "Tree Plantation" in Government Higher Primary School, Sonappanahalli, Bengaluru North Dist.

Planted around 25 trees namely **Tabebuia Rosea**, **Felicium**, **Silver**, **Neem** on **Wednessday**, **23rd September**, **2020** from **11.00 AM to 12.30 PM**. Around 20 staff and NCC students of REVA University, participated in this event.

The inauguration program was presided by **Dr. K Mallikharjuna Babu**, Vice chancellor of REVA University, Chief Guest was **Dr Ganantha Sheety Ekkur**, State NSS officer, Government of Karnataka, **Dr Poornima Jogi**, State NSS implementation officer, GoK, **Dr Kiran Kumari Patil**, Director UIIC of REVA University, **Dr.Bharathi S**, Director ,School of Legal Studies, **Dr.Payel Dutta Chowdhury**, Director, School of Arts & Humanities and Rotary Club Kuvempunagar office bearer **Mr.Anand R**, Secretary , Rotatry Club, Kuvempunagara , **Mr. Ravi**, Charter President, Rotary club Kuvempunagara. **Dr. Kiran Kumar**, Past President, Rotary Club Kuvempunagar