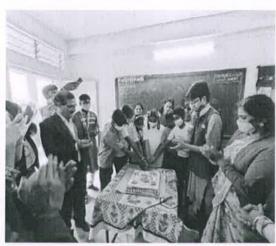

## "Distribution of Masks and Sanitizer and Awareness Programme on "COVID 19"

School/Department: National Service Scheme

Venue: Government Higher Primary School, Bhatramarenahalli

Date: 21st December

Year: 2020

NSS team along with REVA Abhivriddhi. -School of Mechanical Engineering, REVA University, distributed face masks and sanitizer and also organized awareness programme about Corona virus (COVID 19) for the students of Government Higher Primary School, Bhatramarenhalli, Devanahalli Taluk on 21st December 2020.

#### Highlights of programme:

- Students will surely know the importance of wearing mask and sanitization.
- How to create awareness among friends and parents.

Photos:

Fig.2: Mr. Nagaraj, Head Master Addressing the students and staff