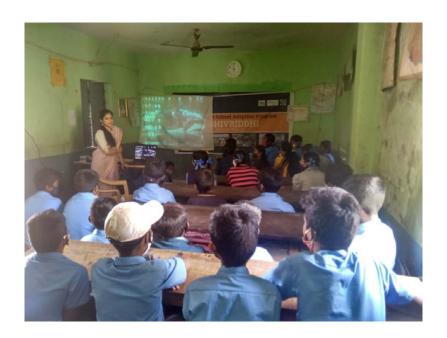

## "Distribution of Masks and Sanitizer and Awareness Programme on "COVID 19"

School/Department: National Service Scheme

Venue: Government Higher Primary School, Bhatramarenahalli

Date: 21st December

Year: 2020

#### Description of Event:

REVA University strives to improve quality of education to children and prepare them with knowledge, wisdom and patriotism to face the challenges of the world. REVA University aspires to be an innovative university by developing excellent human resources with leadership qualities, ethical and moral values, research culture and innovative skills through higher education of global standards.

NSS team along with REVA Abhivriddhi. -School of Mechanical Engineering, REVA University, distributed face masks and sanitizer and also organized awareness programme about Corona virus (COVID 19) for the students of Government Higher Primary School, Bhatramarenhalli, Devanahalli Taluk on 21st December 2020.

Prof. Madhu B P, Assistant Professor and NSS coordinator, REVA University spoke about importance of health and hygiene and how to create awareness in the public.

Dr. C D Hampali, Professor, School of Mechanical Engineering, spoke about importance of wearing mask and how to maintain social distancing.

Prof. Varadaraj K R and Prof. Vinod, Mr. Nagaraj S, Head master and other staff members of Government Higher Primary School, Bhatramarenahalli were present for this program.

#### Highlights of programme:

- Students will surely know the importance of wearing mask and sanitization.
- How to create awareness among friends and parents.

Photos:

Fig.2: Mr. Nagaraj, Head Master Addressing the students and staff