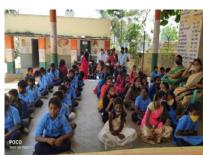

## "Distribution of Masks and Sanitizer and Awareness Programme on "COVID 19"

School/Department: National Service Scheme

Venue: Government Higher Primary School, Bhatramarenahalli

Date: 21st December

Year: 2020

#### Description of Event:

REVA University strives to improve quality of education to children and prepare them with knowledge, wisdom and patriotism to face the challenges of the world. REVA University aspires to be an innovative university by developing excellent human resources with leadership qualities, ethical and moral values, research culture and innovative skills through higher education of global standards.

NSS team along with REVA Abhivriddhi. -School of Mechanical Engineering, REVA University, distributed face masks and sanitizer and also organized awareness programme about Corona virus (COVID 19) for the students of Government Higher Primary School, Bhatramarenhalli, Devanahalli Taluk on 21st December 2020.