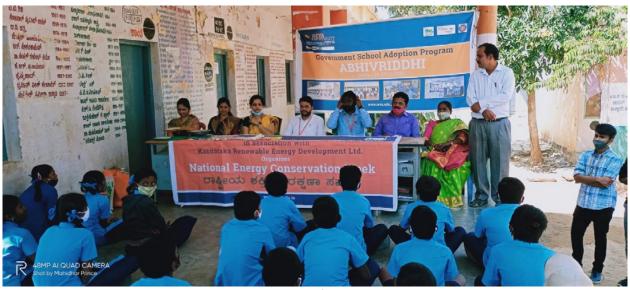

e people about the importance of conserving the energy.

On the occasion of National Energy Conservation Week we awarded prizes for the prize winners in the fireless cooking, drawing and essay writing competition followed by distribution of snacks to the students of Government Higher Primary School, Marenahalli.

10 students of School of Civil Engineering were accompanied by 5 faculties of School of Civil Engineering for this outreach.

I would like to thank our Director Dr. Y Ramalinga Reddy and Assistant Director Prof. Rajashekhar S L for their immense support.



I would like to extend our thanks to Dr. Kiran Kumari on behalf of UIIC department for their immense support.

I sincerely thank Management, REVA University for this initiative that helps bring our students closer to society.



Inaugural Event



**Drawing Competition** 





Essay Writing Competition



Fireless Cooking Competition





Awareness Rally throughout Marenahalli Village



Best Performances



Prize Distribution

REVA University Bengaluru - 560 064







Snacks Time

## **Winners of the Competitions**

| Sl No. | Event            | Name of the Winners                   |
|--------|------------------|---------------------------------------|
| 1.     | Fireless Cooking | 1 <sup>st</sup> Prize: Rudresh        |
|        |                  | 2 <sup>nd</sup> Prize: Inchana        |
|        |                  | 3 <sup>rd</sup> Prize: Pallavi        |
| 2.     | Drawing          | 1 <sup>st</sup> Prize: Kannan         |
|        |                  | 2 <sup>nd</sup> Prize: Vijay          |
|        |