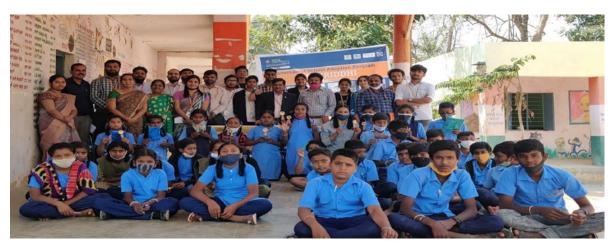

Report on visited to REVA government school adopted project

Venue: Battermarenahalli

Date: 05/08/2020

#### Description of the Event:

Abhivriddhi is the project taken by REVA University has partnered with the Government of Karnataka to upgrade and add value to the knowledge domain at government school. As a part of this project, REVA has adopted 10 Government Primary Schools of Bengaluru North (Bytarayanapura and Devanahalli constituency) and will work closely with the Government and aid in the transformation and upgradation of these schools. REVA University, NSS team visited Government higher school Battermarenahalli and listed following observation

#### **About The Program:**

Outreach at REVA implies a series of activities that the University undergoes to provide services to the community and the country at large that might not have access to some of these services. These programmes are great opportunities to involve the younger generation and build sensitivity in them apart from engaging them and their skills in various activities. Under the aegis of the University Outreach Arm of REVA University.