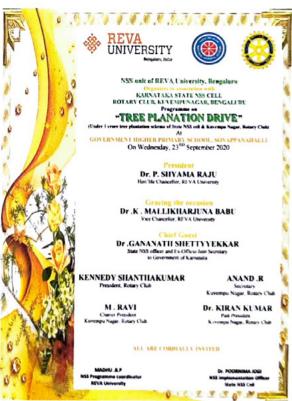

#### "Tree Plantation"

School/Department: National Service Scheme (NSS)

Venue: Government Higher Primary School, Sonappanahalli

Date: 23rd September

Year: 2020

**Description of Event:** 

The NSS, NCC unit of REVA University in association with State NSS Cell, Karnataka and Rotary Club, Kuvempunagar had organized "Tree Plantation" in Government Higher Primary School, Sonappanahalli, Bengaluru North Dist.

Planted around 25 trees namely **Tabebuia Rosea**, **Felicium**, **Silver**, **Neem** on **Wednessday**, **23rd September**, **2020** from **11.00 AM to 12.30 PM**. Around 20 staff and NCC students of REVA University, participated in this event.

The inauguration program was presided by **Dr. K Mallikharjuna Babu**, Vice chancellor of REVA University, Chief Guest was **Dr Ganantha Sheety Ekkur**, State NSS officer, Government of Karnataka, **Dr Poornima Jogi**, State NSS implementation officer, GoK, **Dr Kiran Kumari Patil**, Director UIIC of REVA University, **Dr.Bharathi S**, Director ,School of Legal Studies, **Dr.Payel Dutta Chowdhury**, Director, School of Arts & Humanities and Rotary Club Kuvempunagar office bearer **Mr.Anand R**, Secretary , Rotatry Club, Kuvempunagara , **Mr. Ravi**, Charter President, Rotary club Kuvempunagara. **Dr. Kiran Kumar**, Past President, Rotary Club Kuvempunagar