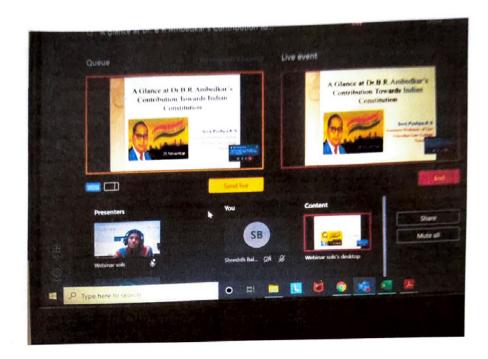

#### Description of the Webinar:

The School of Legal Studies celebrated National Law Day in association with NSS unit of REVA University, state NSS Cell, Karnataka, by conducting a Webinar on "A glance at Dr. B. R. Ambedkar's Contributions towards Indian Constitution" on 26<sup>th</sup> November 2020. We invited eminent personality Prof. Pushpa K S, Assistant Professor, Vidyaodaya Law College, Tumakuru to discuss Dr, B R. Ambedkar's contributions towards Indian Constitution.

The Webinar began by Prof. Jyothis Marry welcomed the gathering by highlighting the National Law Day then Prof. Shreshth Balachandran gave a brief background of the conduction of National Law Day and its importance, after which the session was handed over to the resource person.

#### E-Banner

1) Webinar began by MC, Prof. Shresth Balachandran

2) Resource person introduced by Prof. Shresth Balachandran

3) Welcome speech by Prof. Jyothis marry

4) Faculties assembled in Class room to witness the celebration of National Law Day.