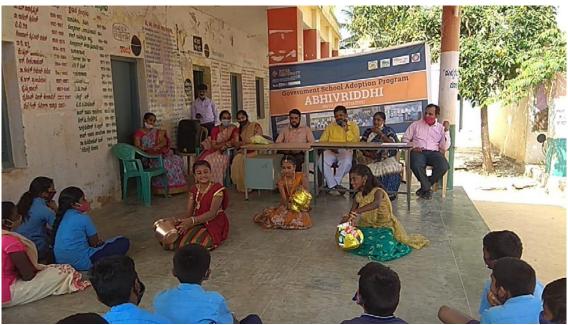

#### Highlights of programme:

- Students will surely help in fostering strong mental and social health amongst today's children so
  that they connect with their peers, their elders, their community and their environment.
- The importance of trees in purifying the air and maintaining the ecological balance is well-known
- Students understood importance of tree plantation and types of trees which are beneficial to maintain clean environment.
- Students realized impact of air pollution on society.