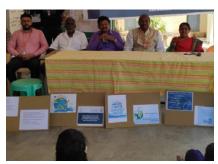

### On the occasion of World Environmental Week

School/Department: National Service Scheme (NSS)/NCC

Venue: online through MS team

Date: 11th June

Year: 2021

Description of Event:

Greeting from NCC, NSS unit –REVA University, Bengaluru,
The NCC, NSS unit –REVA University, Bengaluru have jointly organized an Expert Talk on "Water Conservation and its Advantage" on 11.06.2021 from 5 pm to 6.30 pm through MS Teams by Dr.

Rajendra Singh, Waterman of India, Indian water conservationist, and environmentalist.

Around 25 faculty members and 97 students are joined for the meeting virtually.

Registration link for the expert talk.