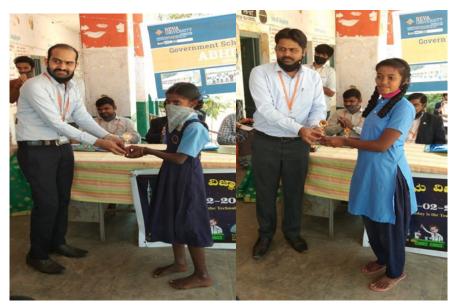

## "Distribution of Masks and Sanitizer and Awareness Programme on "COVID 19"

School/Department: National Service Scheme

Venue: Government Higher Primary School, Bhatramarenahalli

Date: 21st December

Year: 2020

#### Description of Event:

REVA University strives to improve quality of education to children and prepare them with knowledge, wisdom and patriotism to face the challenges of the world. REVA University aspires to be an innovative university by developing excellent human resources with leadership qualities, ethical and moral values, research culture and innovative skills through higher education of global standards.

NSS team along with REVA Abhivriddhi. -School of Mechanical Engineering, REVA University, distributed face masks and sanitizer and also organized awareness programme about Corona virus (COVID 19) for the students of Government Higher Primary School, Bhatramarenhalli, Devanahalli Taluk on 21st December 2020.

Prof. Madhu B P, Assistant Professor and NSS coordinator, REVA University spoke about importance of health and hygiene and how to create awareness in the public.

Dr. C D Hampali, Professor, School of Mechanical Engineering, spoke about importance of wearing mask and how to maintain social distancing.

Prof. Varadaraj K R and Prof. Vinod, Mr. Nagaraj S, Head master and other staff members of Government Higher Primary School, Bhatramarenahalli were present for this program.

#### Highlights of programme:

- Students will surely know the importance of wearing mask and sanitization.
- How to create awareness among friends and parents.

Photos:

Fig.2: Mr. Nagaraj, Head Master Addressing the students and staff

Fig.3: Students wearing mask

Fig.4: Mask Distribution

Coordinator:

Prof. Madhu B P

Dr C D Hampali 🖣

Prof. Varadaraj K R

Prof. Vinod R

Registrar REVA University Bengaluru - 560 064