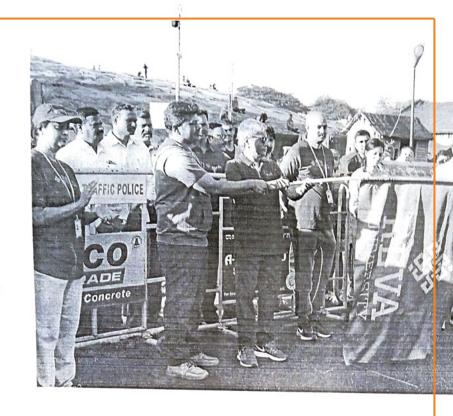

Session also explained the key features and the facts which we didn't now abut of the Indian constitution by highlighting the various paths and ways which were used in framing the Indian constitution. The webinar witnessed by discussing the various concepts like untouchability, fundamental Rights, parliamentary democracy, necessity of equality from article 12 to article 35. Finally, seminar concluded by discussing the values and application of constitution in the present democracy. The webinar was witnessed by 602 participants from all our REVA fraternities and students.