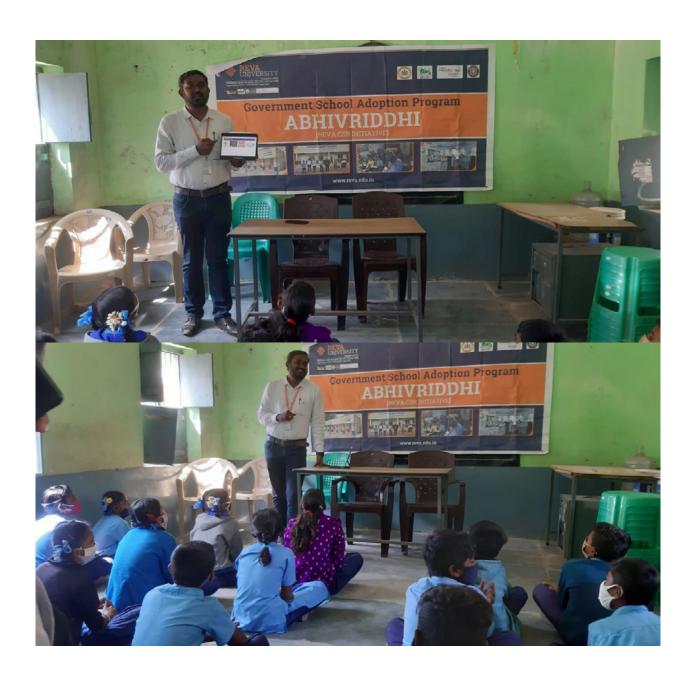

Report on visited to REVA government school adopted project

Venue: Battermarenahalli

Date: 05/08/2020

#### Description of the Event:

Abhivriddhi is the project taken by REVA University has partnered with the Government of Karnataka to upgrade and add value to the knowledge domain at government school. As a part of this project, REVA has adopted 10 Government Primary Schools of Bengaluru North (Bytarayanapura and Devanahalli constituency) and will work closely with the Government and aid in the transformation and upgradation of these schools. REVA University, NSS team visited Government higher school Battermarenahalli and listed following observation

#### **About The Program:**

Outreach at REVA implies a series of activities that the University undergoes to provide services to the community and the country at large that might not have access to some of these services. These programmes are great opportunities to involve the younger generation and build sensitivity in them apart from engaging them and their skills in various activities. Under the aegis of the University Outreach Arm of REVA University.