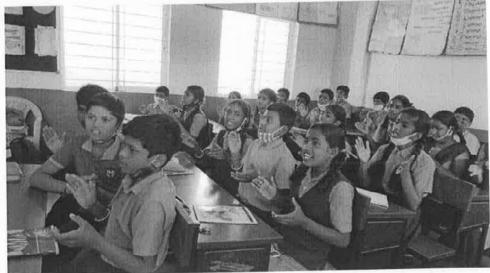

#### Highlights of programme:

- Students will surely know the importance of wearing mask and sanitization.
- How to create awareness among friends and parents.

Photos:

Fig.2: Mr. Nagaraj, Head Master Addressing the students and staff

Fig.3: Students wearing mask

Fig.4: Mask Distribution

Coordinator:

Prof. Madhu B P

Dr C D Hampali 🖣

Prof. Varadaraj K R

Prof. Vinod R

Registrar REVA University Bengaluru - 560 064