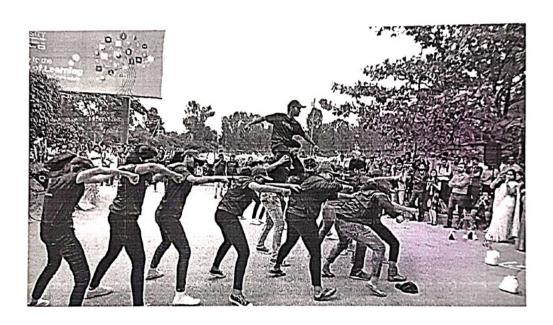

Planted around 25 trees namely **Tabebuia Rosea**, **Felicium**, **Silver**, **Neem** on **Wednessday**, **23rd September**, **2020** from **11.00 AM to 12.30 PM**. Around 20 staff and NCC students of REVA University, participated in this event.

The inauguration program was presided by **Dr. K Mallikharjuna Babu**, Vice chancellor of REVA University, Chief Guest was **Dr Ganantha Sheety Ekkur**, State NSS officer, Government of Karnataka, **Dr Poornima Jogi**, State NSS implementation officer, GoK, **Dr Kiran Kumari Patil**, Director UIIC of REVA University, **Dr.Bharathi S**, Director ,School of Legal Studies, **Dr.Payel Dutta Chowdhury**, Director, School of Arts & Humanities and Rotary Club Kuvempunagar office bearer **Mr.Anand R**, Secretary , Rotatry Club, Kuvempunagara , **Mr. Ravi**, Charter President, Rotary club Kuvempunagara. **Dr. Kiran Kumar**, Past President, Rotary Club Kuvempunagar

Nature is God's most beautiful creation. It felicitates the growth, development and nourishment of all its creatures.

The students participated in the drive enthusiastically and helped each other in planting the saplings. All the saplings were planted in the school ground by students and Officials. The students along with the teachers also took an oath to look after the planted saplings, plant more and more trees and encourage others to do the same. Some of the students also shared their experiences and shared their joy with others.