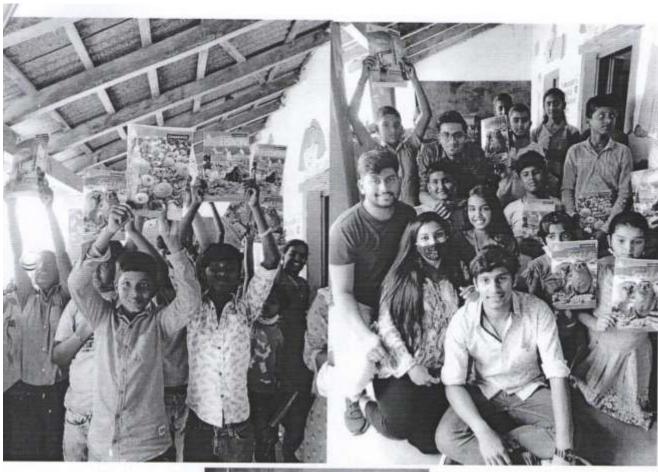

NSS team along with REVA Abhivriddhi. -School of Mechanical Engineering, REVA University, distributed face masks and sanitizer and also organized awareness programme about Corona virus (COVID 19) for the students of Government Higher Primary School, Bhatramarenhalli, Devanahalli Taluk on 21st December 2020.

#### Highlights of programme:

- Students will surely know the importance of wearing mask and sanitization.
- How to create awareness among friends and parents.

Photos:

Fig.2: Mr. Nagaraj, Head Master Addressing the students and staff

Fig.3: Students wearing mask

Fig.4: Mask Distribution

Coordinator:

Prof. Madhu B P

Dr C D Hampali 🖣

Prof. Varadaraj K R

Prof. Vinod R

Registrar REVA University Bengaluru - 560 064