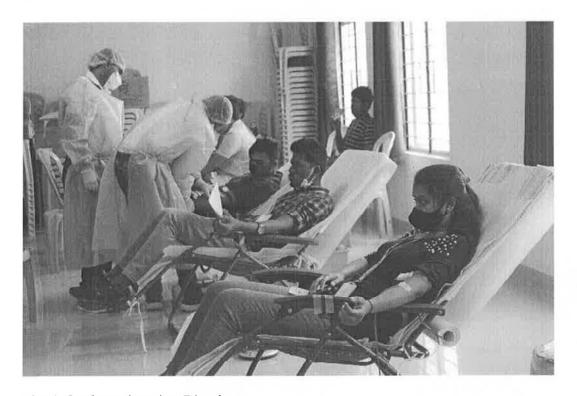

In the entire seminar, the resource person highlighted the importance of the celebration of National Law day by emphasizing the contributions of Dr. B R Ambedkar in the framing of the Indian constitution.