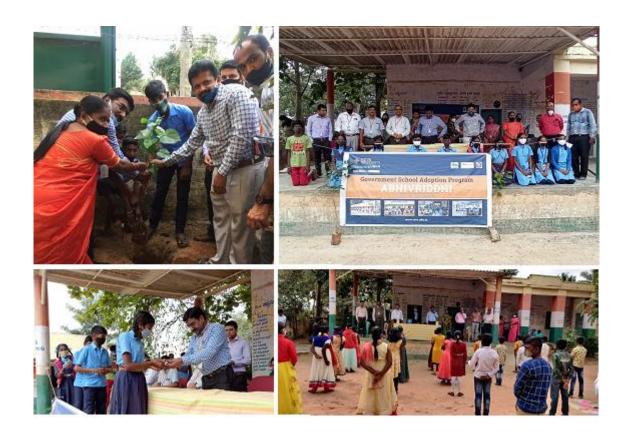

#### Description of the Event:

Abhivriddhi is the project taken by REVA University has partnered with the Government of Karnataka to upgrade and add value to the knowledge domain at government school. As a part of this project, REVA has adopted 10 Government Primary Schools of Bengaluru North (Bytarayanapura and Devanahalli constituency) and will work closely with the Government and aid in the transformation and upgradation of these schools. REVA University, NSS team visited Government higher school Battermarenahalli and listed following observation

#### **About The Program:**

Outreach at REVA implies a series of activities that the University undergoes to provide services to the community and the country at large that might not have access to some of these services. These programmes are great opportunities to involve the younger generation and build sensitivity in them apart from engaging them and their skills in various activities. Under the aegis of the University Outreach Arm of REVA University.

#### About The Program:

NSS team along with IT, Civil and electrician team visited to REVA Government school adoption villages to know about deficiency in the adopted school

Prof. Madhu B P

NSS Programme Coordinator
REVA University, Bengaluru - 560064