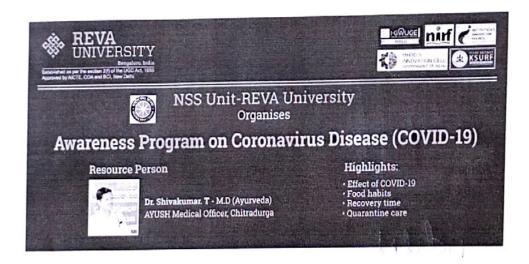

#### Awareness Program on

### "Corona Virus (COVID-19)"

School/Department: National Service Scheme (NSS)

Venue: online through MS team

Date: 6th May Year: 2021

Description of Event:

The NSS unit, REVA University had organized awareness Program on "How to take Safety Precautions in a pandemic situation related to Coronavirus Disease (COVID-19)" on 06.05.2021 from 6 pm to 7 pm through MS Teams, around 110 staff and students participated in this event.

#### Resource person details

Dr.Shivakumar.T, M.D (Ayurveda) working as AYUSH Medical officer, Chitradurga. Served additional drug controller, Bangalore division. Member of AYUSH COVID task force, AYUSH telementers committee. Master trainer of AYUSH wellness. State level resource person of AYUSH Department Registrar Delivered more than 250 talks in radio programme and T.V show on food diet.