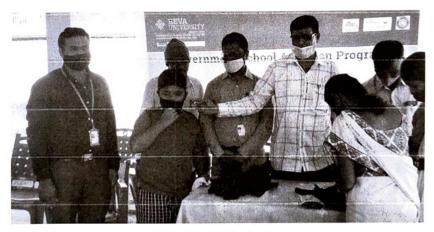

#### Highlights of programme:

- Students will surely know the importance of wearing mask and sanitization.
- How to create awareness among friends and parents.

Photos:

Fig.2: Mr. Nagaraj, Head Master Addressing the students and staff

Fig.3: Students wearing mask

Fig.4: Mask Distribution

Coordinator:

Prof. Madhu B P

Dr C D Hampali 🖣

Prof. Varadaraj K R

Prof. Vinod R

Registrar REVA University Bengaluru - 560 064