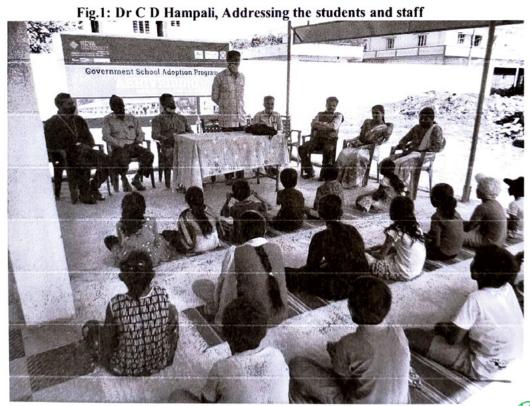

Prof. Madhu B P, Assistant Professor and NSS coordinator, REVA University spoke about importance of health and hygiene and how to create awareness in the public.

Dr. C D Hampali, Professor, School of Mechanical Engineering, spoke about importance of wearing mask and how to maintain social distancing.

Prof. Varadaraj K R and Prof. Vinod, Mr. Nagaraj S, Head master and other staff members of Government Higher Primary School, Bhatramarenahalli were present for this program.

#### Highlights of programme:

- Students will surely know the importance of wearing mask and sanitization.
- How to create awareness among friends and parents.

Photos:

Fig.2: Mr. Nagaraj, Head Master Addressing the students and staff