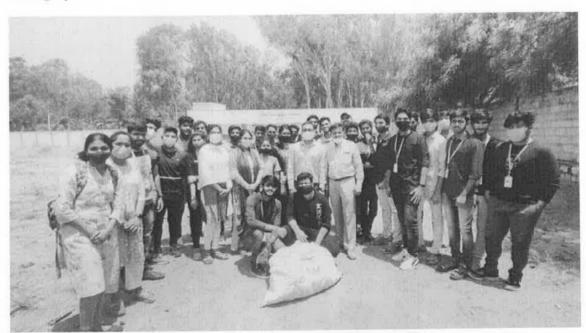

#### "Tree Plantation"

School/Department: National Service Scheme (NSS)

Venue: Government Higher Primary School, Sonappanahalli

Date: 23rd September

Year: 2020

**Description of Event:** 

The NSS, NCC unit of REVA University in association with State NSS Cell, Karnataka and Rotary Club, Kuvempunagar had organized "Tree Plantation" in Government Higher Primary School, Sonappanahalli, Bengaluru North Dist.

Planted around 25 trees namely **Tabebuia Rosea**, **Felicium**, **Silver**, **Neem** on **Wednessday**, **23rd September**, **2020** from **11.00 AM to 12.30 PM**. Around 20 staff and NCC students of REVA University, participated in this event.

The inauguration program was presided by **Dr. K Mallikharjuna Babu**, Vice chancellor of REVA University, Chief Guest was **Dr Ganantha Sheety Ekkur**, State NSS officer, Government of Karnataka, **Dr Poornima Jogi**, State NSS implementation officer, GoK, **Dr Kiran Kumari Patil**, Director UIIC of REVA University, **Dr.Bharathi S**, Director ,School of Legal Studies, **Dr.Payel Dutta Chowdhury**, Director, School of Arts & Humanities and Rotary Club Kuvempunagar office bearer **Mr.Anand R**, Secretary , Rotatry Club, Kuvempunagara , **Mr. Ravi**, Charter President, Rotary club Kuvempunagara. **Dr. Kiran Kumar**, Past President, Rotary Club Kuvempunagar