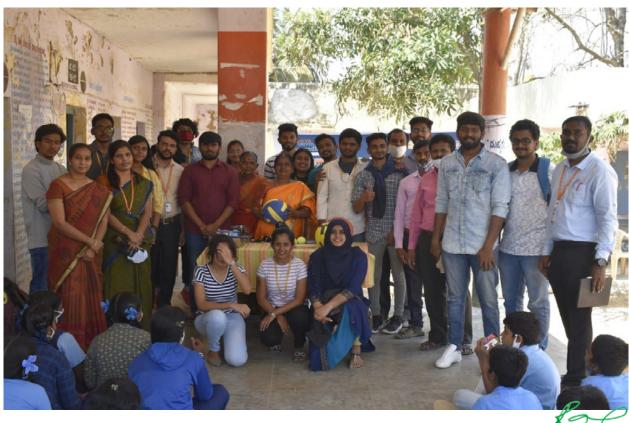

#### "Tree Plantation"

School/Department: National Service Scheme (NSS)

Venue: Government Higher Primary School, Sonappanahalli

Date: 23rd September

Year: 2020

**Description of Event:** 

The NSS, NCC unit of REVA University in association with State NSS Cell, Karnataka and Rotary Club, Kuvempunagar had organized "Tree Plantation" in Government Higher Primary School, Sonappanahalli, Bengaluru North Dist.

Planted around 25 trees namely **Tabebuia Rosea**, **Felicium**, **Silver**, **Neem** on **Wednessday**, **23rd September**, **2020** from **11.00 AM to 12.30 PM**. Around 20 staff and NCC students of REVA University, participated in this event.

The inauguration program was presided by **Dr. K Mallikharjuna Babu**, Vice chancellor of REVA University, Chief Guest was **Dr Ganantha Sheety Ekkur**, State NSS officer, Government of Karnataka, **Dr Poornima Jogi**, State NSS implementation officer, GoK, **Dr Kiran Kumari Patil**, Director UIIC of REVA University, **Dr.Bharathi S**, Director ,School of Legal Studies, **Dr.Payel Dutta Chowdhury**, Director, School of Arts & Humanities and Rotary Club Kuvempunagar office bearer **Mr.Anand R**, Secretary , Rotatry Club, Kuvempunagara , **Mr. Ravi**, Charter President, Rotary club Kuvempunagara. **Dr. Kiran Kumar**, Past President, Rotary Club Kuvempunagar