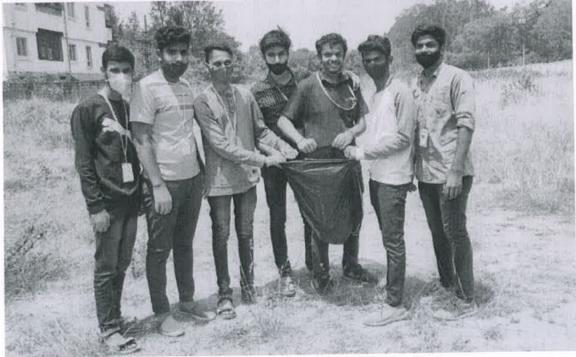

#### "Tree Plantation"

School/Department: National Service Scheme (NSS)

Venue: Government Higher Primary School, Sonappanahalli

Date: 23rd September

Year: 2020

**Description of Event:** 

The NSS, NCC unit of REVA University in association with State NSS Cell, Karnataka and Rotary Club, Kuvempunagar had organized "Tree Plantation" in Government Higher Primary School, Sonappanahalli, Bengaluru North Dist.

Planted around 25 trees namely **Tabebuia Rosea**, **Felicium**, **Silver**, **Neem** on **Wednessday**, **23rd September**, **2020** from **11.00 AM to 12.30 PM**. Around 20 staff and NCC students of REVA University, participated in this event.

#### Highlights of programme:

- Students will surely help in fostering strong mental and social health amongst today's children so
  that they connect with their peers, their elders, their community and their environment.
- The importance of trees in purifying the air and maintaining the ecological balance is well-known
- Students understood importance of tree plantation and types of trees which are beneficial to maintain clean environment.
- Students realized impact of air pollution on society.