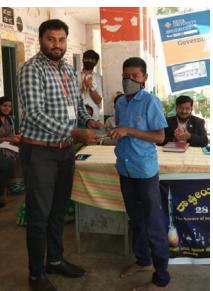

## "Distribution of Masks and Sanitizer and Awareness Programme on "COVID 19"

School/Department: National Service Scheme

Venue: Government Higher Primary School, Bhatramarenahalli

Date: 21st December

Year: 2020

#### Description of Event:

REVA University strives to improve quality of education to children and prepare them with knowledge, wisdom and patriotism to face the challenges of the world. REVA University aspires to be an innovative university by developing excellent human resources with leadership qualities, ethical and moral values, research culture and innovative skills through higher education of global standards.

NSS team along with REVA Abhivriddhi. -School of Mechanical Engineering, REVA University, distributed face masks and sanitizer and also organized awareness programme about Corona virus (COVID 19) for the students of Government Higher Primary School, Bhatramarenhalli, Devanahalli Taluk on 21st December 2020.

Prof. Madhu B P, Assistant Professor and NSS coordinator, REVA University spoke about importance of health and hygiene and how to create awareness in the public.

Dr. C D Hampali, Professor, School of Mechanical Engineering, spoke about importance of wearing mask and how to maintain social distancing.

Prof. Varadaraj K R and Prof. Vinod, Mr. Nagaraj S, Head master and other staff members of Government Higher Primary School, Bhatramarenahalli were present for this program.

#### Highlights of programme:

- Students will surely know the importance of wearing mask and sanitization.
- How to create awareness among friends and parents.

Photos:

Fig.2: Mr. Nagaraj, Head Master Addressing the students and staff

Fig.3: Students wearing mask

Fig.4: Mask Distribution

Coordinator:

Prof. Madhu B P

Dr C D Hampali 🖣

Prof. Varadaraj K R

Prof. Vinod R

Registrar REVA University Bengaluru - 560 064