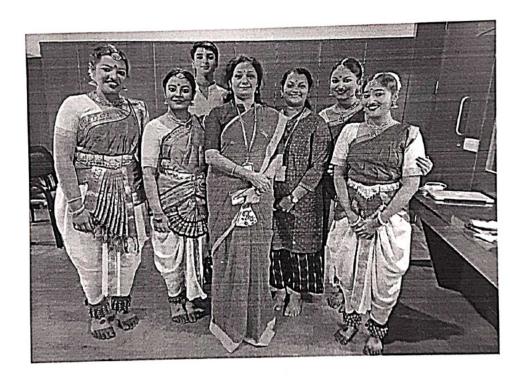

ersity

Director
School of Performing Arts
REVA University
Rukmini Knowledge Park, Kattigenahalli
Yelahanka Bengaluru - 560 064

OF PETERS

Event Co-ordinator School of Performing Arts REVA University





School of Performing Arts& Indic Studies

## Water Conservation dance

## 15th September, 2020

SoPA& IS presented a piece on Sir M Visvesvaraya's contributions for Engineer's day, on the 15<sup>th</sup> of September, 2020, specially highlighting his grand project at KRS dam that brought relief to the drought victims of Karnataka. This project highlighted the vision of the man who was able to save thousands and subsequently, millions of people from drought and famine, thus providing a better way of life to all. It also showcased on how water needs to be conserved for a better tomorrow.









## School of Performing Arts& Indic Studies



Director

**Event Co-ordinator** 

SoPA&IS

SoPA&IS Director School of Performing Arts REVA University Rukmini Knowledge Park, Kattigenahalli Yelahanka Bengaluru - 560 064 Vice Chancellor

**REVA University** 

Vice-Chancellor REVA University, Rukmini Knowledge Park Kattigenahalli, Yelahanka, Bengaluru-560 064







Dr. Vidya Kumari S

Director

Director

School of performing Farts and Hadic Studies

Rukar H. Vallanyar Silygenahalli
Yelahanka Bengaluru - 560 064



Event Co-ordinator
School of Performing Arts and Indic
Studies REVA
University





School of Performing Arts& Indic Studies

## International Women's Day- Women Empowerment dance: Naari

## 8th March, 2021

The School of Performing Arts & Indic Studies, REVA University, pr