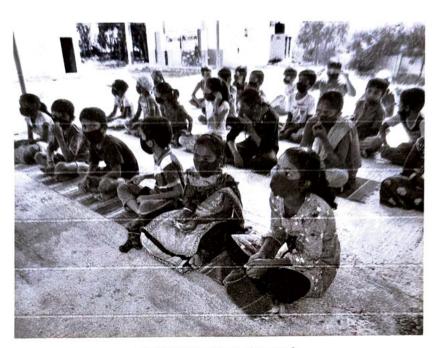

NSS team along with REVA Abhivriddhi. -School of Mechanical Engineering, REVA University, distributed face masks and sanitizer and also organized awareness programme about Corona virus (COVID 19) for the students of Government Higher Primary School, Bhatramarenhalli, Devanahalli Taluk on 21st December 2020.

#### Highlights of programme:

- Students will surely know the importance of wearing mask and sanitization.
- How to create awareness among friends and parents.

Photos:

Fig.2: Mr. Nagaraj, Head Master Addressing the students and staff