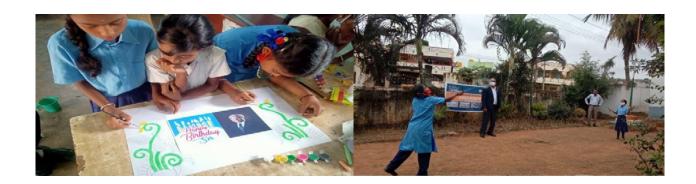

#### Highlights of programme:

- Students will surely help in fostering strong mental and social health amongst today's children so
  that they connect with their peers, their elders, their community and their environment.
- The importance of trees in purifying the air and maintaining the ecological balance is well-known
- Students understood importance of tree plantation and types of trees which are beneficial to maintain clean environment.
- Students realized impact of air pollution on society.

Photos:

-dus

Registrar REVA University Bengaluru - 560 064

Roc

Coordinator:

Prof. Madhu B P

rela

Prof. Madhu B P NSS Programme Coordinator REVA University, Bengaluru - 560064

> Registrar REVA University

Roc

Bengaluru - 560 064