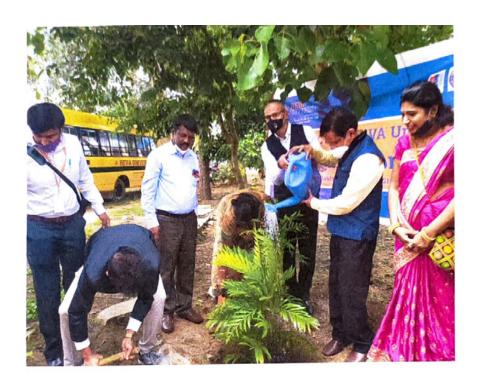

#### "Tree Plantation"

School/Department: National Service Scheme (NSS)

Venue: Government Higher Primary School, Sonappanahalli

Date: 23rd September

Year: 2020

**Description of Event:** 

The NSS, NCC unit of REVA University in association with State NSS Cell, Karnataka and Rotary Club, Kuvempunagar had organized "Tree Plantation" in Government Higher Primary School, Sonappanahalli, Bengaluru North Dist.

Planted around 25 trees namely **Tabebuia Rosea**, **Felicium**, **Silver**, **Neem** on **Wednessday**, **23rd September**, **2020** from **11.00 AM to 12.30 PM**. Around 20 staff and NCC students of REVA University, participated in this event.

Nature is God's most beautiful creation. It felicitates the growth, development and nourishment of all its creatures.

The students participated in the drive enthusiastically and helped each other in planting the saplings. All the saplings were planted in the school ground by students and Officials. The students along with the teachers also took an oath to look after the planted saplings, plant more and more trees and encourage others to do the same. Some of the students also shared their experiences and shared their joy with others.