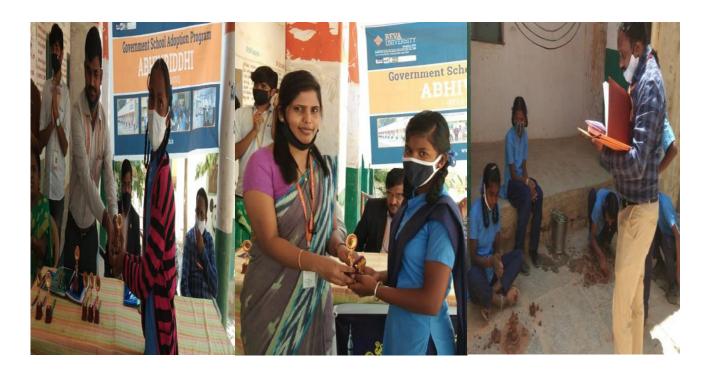

#### Highlights of programme:

- Students will surely help in fostering strong mental and social health amongst today's children so
  that they connect with their peers, their elders, their community and their environment.
- The importance of trees in purifying the air and maintaining the ecological balance is well-known
- Students understood importance of tree plantation and types of trees which are beneficial to maintain clean environment.
- Students realized impact of air pollution on society.

Photos:

-dus

Registrar REVA University Bengaluru - 560 064

Roc

Coordinator:

Prof. Madhu B P

rela

Prof. Madhu B P NSS Programme Coordinator REVA University, Bengaluru - 560064

> Registrar REVA University

Roc

Bengaluru - 560 064