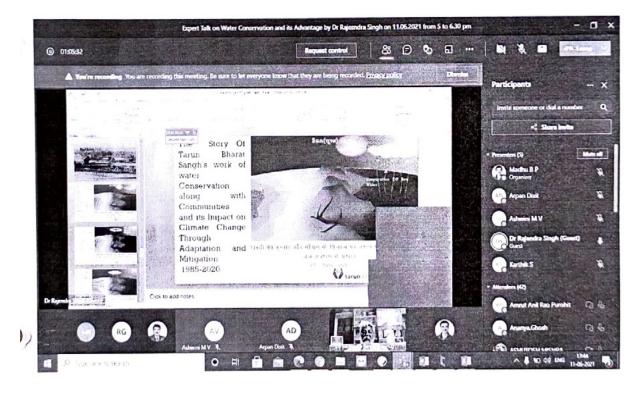

#### Resource person details

Dr Rajendra Singh, Indian water conservationist, and environmentalist Also known as "waterman of India", he won the Magsaysay Award in 2001 and Stockholm Water Prize in 2015. He runs an NGO called 'Tarun Bharat Sangh' (TBS), which was founded in 1975. The NGO based in village hori-Bhikampura in Thanagazi tehsil, near Sariska Tiger Reserve, has been instrumental in fighting the slow Registrar bureaucracy, mining lobby and has helped villagers take charge of water management in their swaithiersity Bengaluru - 560 064

resociose to Thar Desert, through the use of Johan, failtwater storage

other time-tested as well as path-breaking techniques.

He is the Founder and President of Tarun Bharat Sangh, established in 1975. It is its headquarters near Bhikampura Kishori, Sariska Tiger Reserve in Thanagazitehsil of Rajasthan. Alwar district and resides in this village.