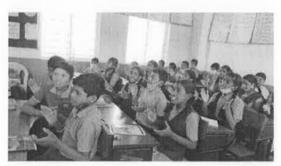

Report on visited to REVA government school adopted project

Venue: Battermarenahalli

Date: 05/08/2020

#### Description of the Event:

Abhivriddhi is the project taken by REVA University has partnered with the Government of Karnataka to upgrade and add value to the knowledge domain at government school. As a part of this project, REVA has adopted 10 Government Primary Schools of Bengaluru North (Bytarayanapura and Devanahalli constituency) and will work closely with the Government and aid in the transformation and upgradation of these schools. REVA University, NSS team visited Government higher school Battermarenahalli and listed following observation

#### **About The Program:**

Outreach at REVA implies a series of activities that the University undergoes to provide services to the community and the country at large that might not have access to some of these services. These programmes are great opportunities to involve the younger generation and build sensitivity in them apart from engaging them and their skills in various activities. Under the aegis of the University Outreach Arm of REVA University.