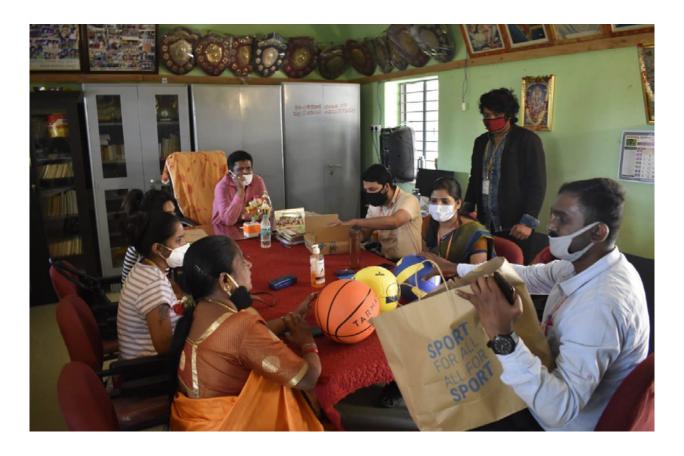

NSS team along with REVA Abhivriddhi. -School of Mechanical Engineering, REVA University, distributed face masks and sanitizer and also organized awareness programme about Corona virus (COVID 19) for the students of Government Higher Primary School, Bhatramarenhalli, Devanahalli Taluk on 21st December 2020.

Prof. Madhu B P, Assistant Professor and NSS coordinator, REVA University spoke about importance of health and hygiene and how to create awareness in the public.

Dr. C D Hampali, Professor, School of Mechanical Engineering, spoke about importance of wearing mask and how to maintain social distancing.

Prof. Varadaraj K R and Prof. Vinod, Mr. Nagaraj S, Head master and other staff members of Government Higher Primary School, Bhatramarenahalli were present for this program.

#### Highlights of programme:

- Students will surely know the importance of wearing mask and sanitization.
- How to create awareness among friends and parents.

Photos:

Fig.2: Mr. Nagaraj, Head Master Addressing the students and staff

Fig.3: Students wearing mask

Fig.4: Mask Distribution

Coordinator:

Prof. Madhu B P

Dr C D Hampali 🖣

Prof. Varadaraj K R

Prof. Vinod R

Registrar REVA University Bengaluru - 560 064