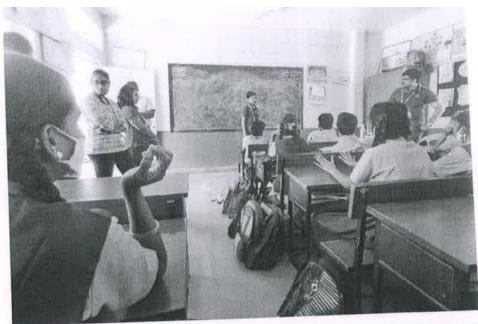

Report on visited to REVA government school adopted project

Venue: Battermarenahalli

Date: 05/08/2020

#### Description of the Event:

Abhivriddhi is the project taken by REVA University has partnered with the Government of Karnataka to upgrade and add value to the knowledge domain at government school. As a part of this project, REVA has adopted 10 Government Primary Schools of Bengaluru North (Bytarayanapura and Devanahalli constituency) and will work closely with the Government and aid in the transformation and upgradation of these schools. REVA University, NSS team visited Government higher school Battermarenahalli and listed following observation

#### **About The Program:**

Outreach at REVA implies a series of activities that the University undergoes to provide services to the community and the country at large that might not have access to some of these services. These programmes are great opportunities to involve the younger generation and build sensitivity in them apart from engaging them and their skills in various activities. Under the aegis of the University Outreach Arm of REVA University.