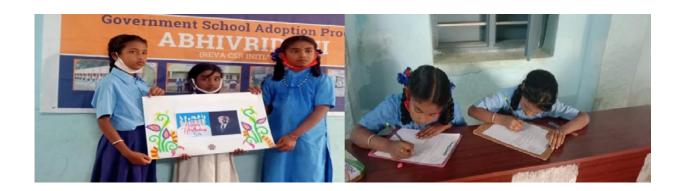

Report on visited to REVA government school adopted project

Venue: Battermarenahalli

Date: 05/08/2020

#### Description of the Event:

Abhivriddhi is the project taken by REVA University has partnered with the Government of Karnataka to upgrade and add value to the knowledge domain at government school. As a part of this project, REVA has adopted 10 Government Primary Schools of Bengaluru North (Bytarayanapura and Devanahalli constituency) and will work closely with the Government and aid in the transformation and upgradation of these schools. REVA University, NSS team visited Government higher school Battermarenahalli and listed following observation

#### **About The Program:**

Outreach at REVA implies a series of activities that the University undergoes to provide services to the community and the country at large that might not have access to some of these services. These programmes are great opportunities to involve the younger generation and build sensitivity in them apart from engaging them and their skills in various activities. Under the aegis of the University Outreach Arm of REVA University.