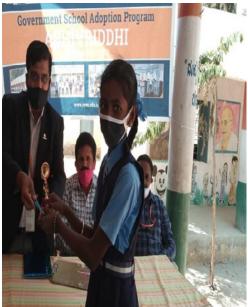

## "Distribution of Masks and Sanitizer and Awareness Programme on "COVID 19"

School/Department: National Service Scheme

Venue: Government Higher Primary School, Bhatramarenahalli

Date: 21st December

Year: 2020

#### Description of Event:

REVA University strives to improve quality of education to children and prepare them with knowledge, wisdom and patriotism to face the challenges of the world. REVA University aspires to be an innovative university by developing excellent human resources with leadership qualities, ethical and moral values, research culture and innovative skills through higher education of global standards.

NSS team along with REVA Abhivriddhi. -School of Mechanical Engineering, REVA University, distributed face masks and sanitizer and also organized awareness programme about Corona virus (COVID 19) for the students of Government Higher Primary School, Bhatramarenhalli, Devanahalli Taluk on 21st December 2020.

Prof. Madhu B P, Assistant Professor and NSS coordinator, REVA University spoke about importance of health and hygiene and how to create awareness in the public.

Dr. C D Hampali, Professor, School of Mechanical Engineering, spoke about importance of wearing mask and how to maintain social distancing.

Prof. Varadaraj K R and Prof. Vinod, Mr. Nagaraj S, Head master and other staff members of Government Higher Primary School, Bhatramarenahalli were present for this program.

#### Highlights of programme:

- Students will surely know the importance of wearing mask and sanitization.
- How to create awareness among friends and parents.

Photos:

Fig.2: Mr. Nagaraj, Head Master Addressing the students and staff

Fig.3: Students wearing mask

Fig.4: Mask Distribution

Coordinator:

Prof. Madhu B P

Dr C D Hampali 🖣

Prof. Varadaraj K R

Prof. Vinod R

Registrar REVA University Bengaluru - 560 064