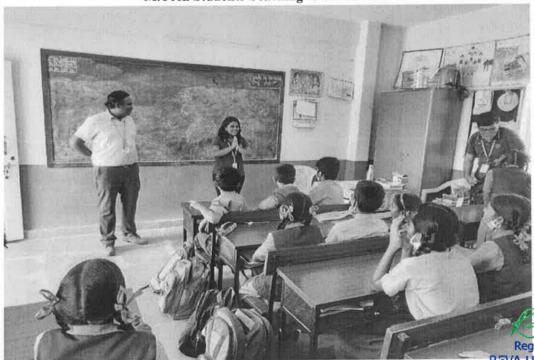

## "Distribution of Masks and Sanitizer and Awareness Programme on "COVID 19"

School/Department: National Service Scheme

Venue: Government Higher Primary School, Bhatramarenahalli

Date: 21st December

Year: 2020

#### Description of Event:

REVA University strives to improve quality of education to children and prepare them with knowledge, wisdom and patriotism to face the challenges of the world. REVA University aspires to be an innovative university by developing excellent human resources with leadership qualities, ethical and moral values, research culture and innovative skills through higher education of global standards.

NSS team along with REVA Abhivriddhi. -School of Mechanical Engineering, REVA University, distributed face masks and sanitizer and also organized awareness programme about Corona virus (COVID 19) for the students of Government Higher Primary School, Bhatramarenhalli, Devanahalli Taluk on 21st December 2020.

Prof. Madhu B P, Assistant Professor and NSS coordinator, REVA University spoke about importance of health and hygiene and how to create awareness in the public.

Dr. C D Hampali, Professor, School of Mechanical Engineering, spoke about importance of wearing mask and how to maintain social distancing.