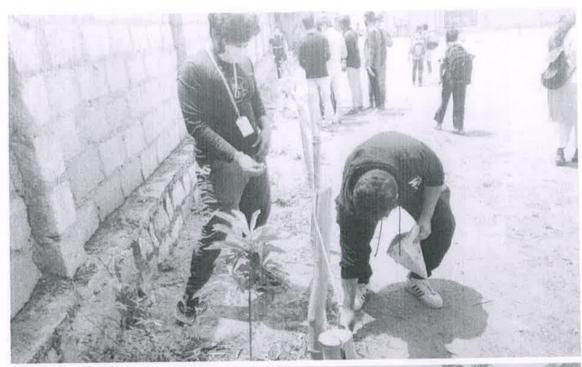

#### "Tree Plantation"

School/Department: National Service Scheme (NSS)

Venue: Government Higher Primary School, Sonappanahalli

Date: 23rd September

Year: 2020

**Description of Event:** 

The NSS, NCC unit of REVA University in association with State NSS Cell, Karnataka and Rotary Club, Kuvempunagar had organized "Tree Plantation" in Government Higher Primary School, Sonappanahalli, Bengaluru North Dist.

Planted around 25 trees namely **Tabebuia Rosea**, **Felicium**, **Silver**, **Neem** on **Wednessday**, **23rd September**, **2020** from **11.00 AM to 12.30 PM**. Around 20 staff and NCC students of REVA University, participated in this event.

Nature is God's most beautiful creation. It felicitates the growth, development and nourishment of all its creatures.

The students participated in the drive enthusiastically and helped each other in planting the saplings. All the saplings were planted in the school ground by students and Officials. The students along with the teachers also took an oath to look after the planted saplings, plant more and more trees and encourage others to do the same. Some of the students also shared their experiences and shared their joy with others.