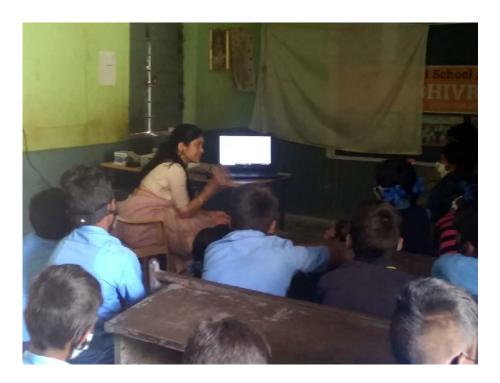

## "Distribution of Masks and Sanitizer and Awareness Programme on "COVID 19"

School/Department: National Service Scheme

Venue: Government Higher Primary School, Bhatramarenahalli

Date: 21st December

Year: 2020

#### Description of Event:

REVA University strives to improve quality of education to children and prepare them with knowledge, wisdom and patriotism to face the challenges of the world. REVA University aspires to be an innovative university by developing excellent human resources with leadership qualities, ethical and moral values, research culture and innovative skills through higher education of global standards.

NSS team along with REVA Abhivriddhi. -School of Mechanical Engineering, REVA University, distributed face masks and sanitizer and also organized awareness programme about Corona virus (COVID 19) for the students of Government Higher Primary School, Bhatramarenhalli, Devanahalli Taluk on 21st December 2020.

Prof. Madhu B P, Assistant Professor and NSS coordinator, REVA University spoke about importance of health and hygiene and how to create awareness in the public.

Dr. C D Hampali, Professor, School of Mechanical Engineering, spoke about importance of wearing mask and how to maintain social distancing.

Prof. Varadaraj K R and Prof. Vinod, Mr. Nagaraj S, Head master and other staff members of Government Higher Primary School, Bhatramarenahalli were present for this program.