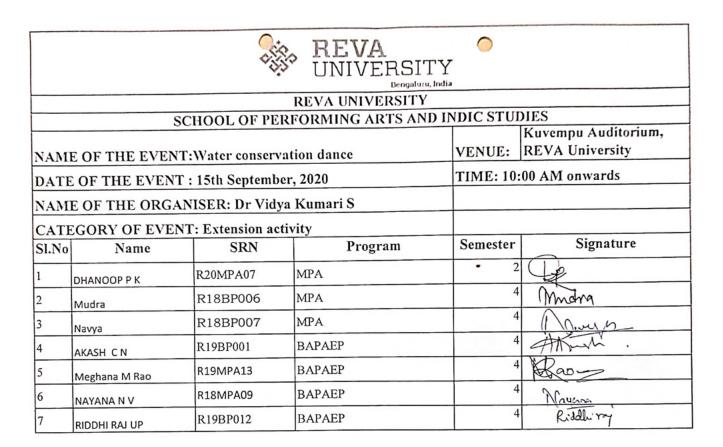

| 14 | Water Conservation<br>Dance                                                                    | REVA University,<br>School of Performing<br>Arts and Indic Studies           | National Water<br>Mission                | 54  |
|----|------------------------------------------------------------------------------------------------|------------------------------------------------------------------------------|------------------------------------------|-----|
| 15 | International<br>Women's Day- Women<br>Empowerment Dance -<br>Naari                            | REVA University,<br>School of Performing<br>Arts and Indic Studies           | Ujjawala Scheme                          | 57  |
| 16 | REVA Abhivriddhi<br>Program, Marenahalli                                                       | REVA Abhivriddhi<br>(School of Civil<br>Engineering)                         | Awareness Program                        | 61  |
| 17 | Motivational Talk for<br>Children                                                              | REVA Abhivriddhi<br>(School of Civil<br>Engineering)                         | Motivational Talk                        | 64  |
| 18 | Cultural Activities for<br>Children                                                            | REVA Abhivriddhi<br>(School of Civil<br>Engineering)                         | Cultural Awareness<br>Program            | 69  |
| 19 | National Energy<br>Conservation Week at<br>Government Higher<br>Primary School,<br>Marenahalli | REVA Abhivriddhi<br>(School of Civil<br>Engineering)                         | Energy Conservation<br>Awareness Program | 73  |
| 20 | Computer Awareness<br>Program for Children                                                     | REVA Abhivriddhi<br>(School of Civil<br>Engineering)                         | Computer Awareness<br>Program            | 78  |
| 21 | Back to Golden Days                                                                            | REVA Abhivriddhi<br>(School of Civil<br>Engineering)                         | Awareness Program                        | 82  |
| 22 | National Science Day-<br>2021                                                                  | REVA Abhivriddhi<br>(School of Civil<br>Engineering)                         | Science Day Aware-<br>ness Program       | 85  |
| 23 | Blood Donation Camp                                                                            | School of Civil Engineering<br>in association with<br>Narayana Health centre | Health Camp (Blood<br>Donation Camp)     | 89  |
| 24 | Talk on Rain Water Harvesting & Water Conservation                                             | REVA Abhivriddhi (School of Civil Engineering)                               | Awareness Program                        | 121 |
| 25 | Awareness Campaign and<br>Cleanliness Drive of Non-<br>Biodegradable Wastes                    | REVA University + NSS + SoAS                                                 | Swachh Bharath                           | 123 |

## "Water Conservation and its advantage "

### On the occasion of World Environmental Week

School/Department: National Service Scheme (NSS)/NCC

Venue: online through MS team

Date: 11th June

Year: 2021

Description of Event:

Greeting from NCC, NSS unit –REVA University, Bengaluru,
The NCC, NSS unit –REVA University, Bengaluru have jointly organized an Expert Talk on "Water Conservation and its Advantage" on 11.06.2021 from 5 pm to 6.30 pm through MS Teams by Dr.