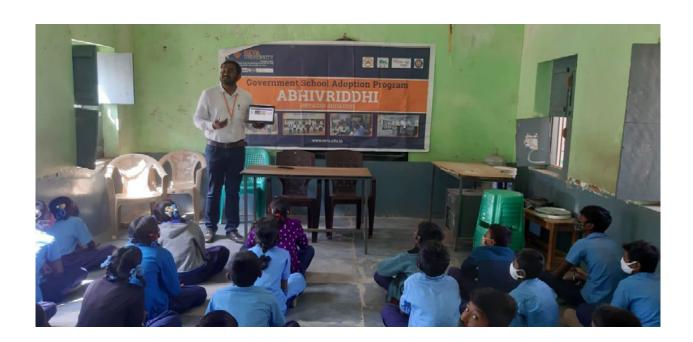

Report on visited to REVA government school adopted project

Venue: Battermarenahalli

Date: 05/08/2020

#### Description of the Event:

Abhivriddhi is the project taken by REVA University has partnered with the Government of Karnataka to upgrade and add value to the knowledge domain at government school. As a part of this project, REVA has adopted 10 Government Primary Schools of Bengaluru North (Bytarayanapura and Devanahalli constituency) and will work closely with the Government and aid in the transformation and upgradation of these schools. REVA University, NSS team visited Government higher school Battermarenahalli and listed following observation

#### **About The Program:**

Outreach at REVA implies a series of activities that the University undergoes to provide services to the community and the country at large that might not have access to some of these services. These programmes are great opportunities to involve the younger generation and build sensitivity in them apart from engaging them and their skills in various activities. Under the aegis of the University Outreach Arm of REVA University.