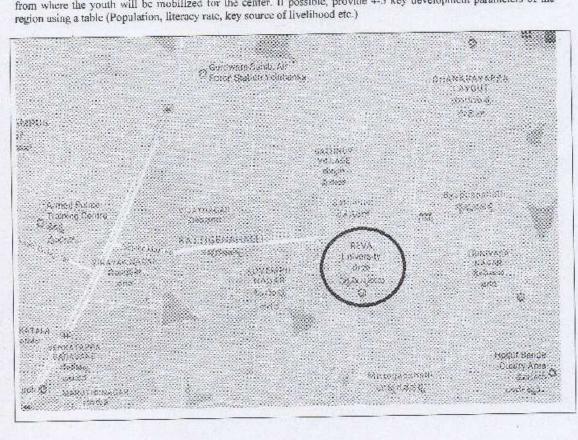

| FORMAT           |             |
|------------------|--------------|------------------|-------------|
| Mehindre SMART   |              | SMART - PROPOSAL | -11         |
| Doc No: Annexure | Version: 2.0 | w.e.f.:          | Page 3 of 1 |

#### II. Project Information:

1. Project Title:

Tech Mahindra Foundation SMART Center

Project Location (full address if already running)

REVA UNIVERSITY

Rukmini Knowledge Park, Kattigenahalli, Yelahanka, Bengaluru, Karnataka - 560064

Please provide a map of the Location in which intervention is planned. Within that map highlight the eatchment areas from where the youth will be mobilized for the center. If possible, provide 4-5 key development parameters of the region using a table (Population, literacy rate, key source of livelihood etc.)



Dr. Kiran Kuman Patil M. Kirar r. Center Free by Obsa All Log A dihming Knowners



| Tech                            |              | FORMAT           |              |
|---------------------------------|--------------|------------------|--------------|
| Mahindra<br>FOUNDATION<br>SMART |              | SMART - PROPOSAL |              |
| Doc No: Annexure I              | Version: 2.0 | w.e.f.:          | Page 4 of 11 |

# 1. An Introduction to the Implementing Organization and its Work:

(Provide an overview of the organization's work so far [brief history, operational area, target group, nature of intervention etc.] and explain how the work on Vocational Training fits into/augments the current portfolio of activities)

#### About REVA University:

REVA University has been established u