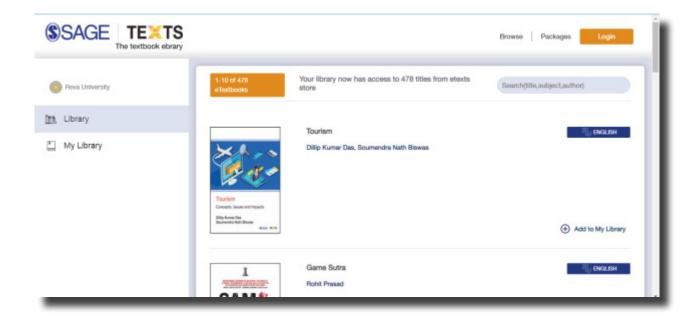

E-COPY OF THE LETTER OF SUBSCRIPTION / MEMBERSHIP (E-BOOKS)

# Central library E-Books - 2021-2022 Subscription details