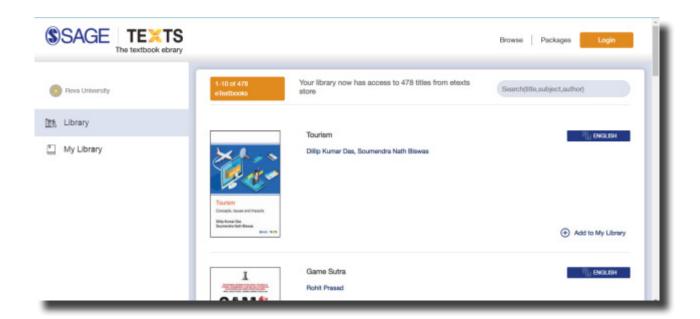

# Central library E-Books - 2021-2022 Subscription details

## McGraw Hill

McGraw Hill India is committed to creating and providing high-quality and innovativ learning solutions in education, and professional development.