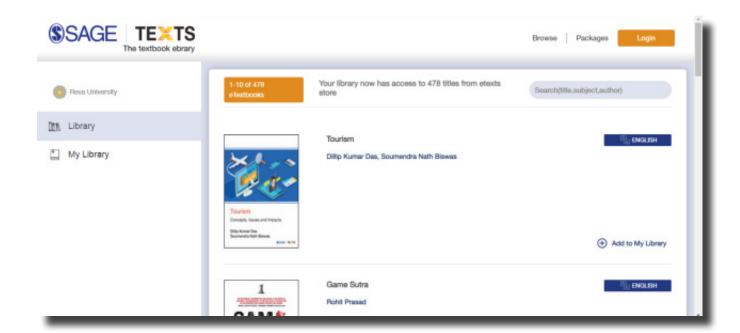

E-COPY OF THE LETTER OF SUBSCRIPTION / MEMBERSHIP (E-BOOKS)

# Central library E-Books - 2021-2022 Subscription details