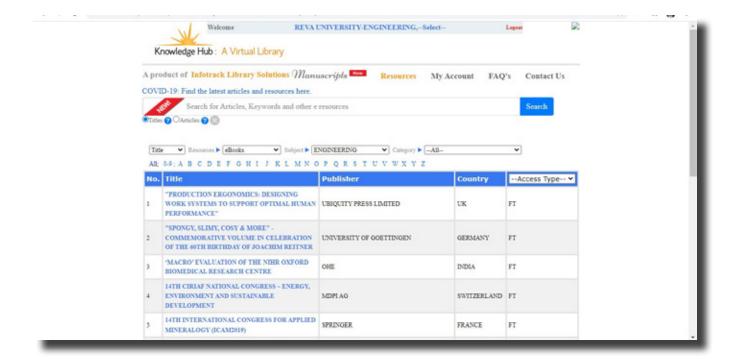

E-COPY OF THE LETTER OF SUBSCRIPTION / MEMBERSHIP (E-BOOKS)

# Central library E-Books - 2021-2022 Subscription details