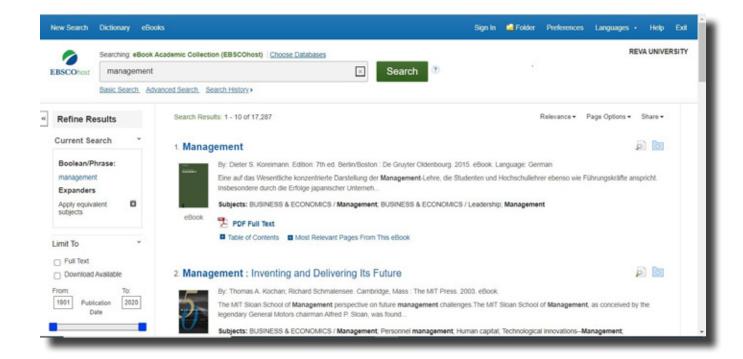

E-COPY OF THE LETTER OF SUBSCRIPTION / MEMBERSHIP (E-BOOKS)

# Central library E-Books - 2021-2022 Subscription details