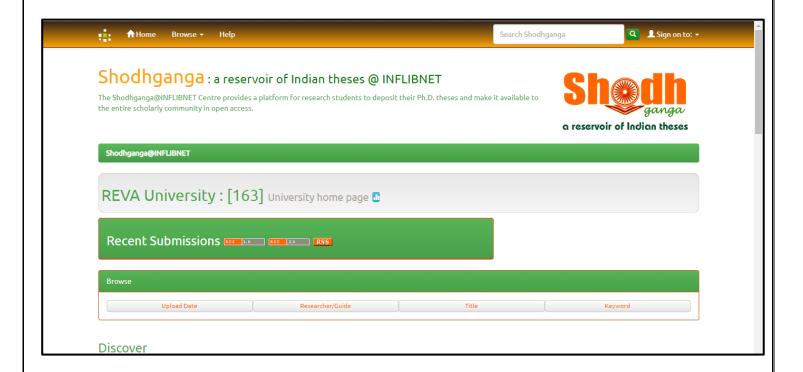

## CENTRAL LIBRARY SHODHGANGA DETAILS

"Shodhganga" is the name coined to denote digital repository of Indian Electronic Theses and Dissertations set-up by the INFLIBNET Centre.

https://shodhganga.inflibnet.ac.in/handle/10603/273989