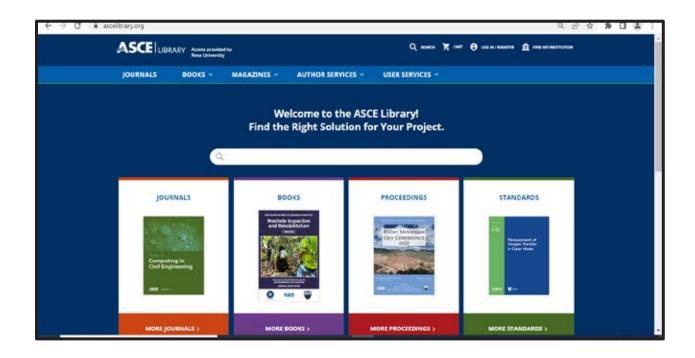

#### ASCE:

ASCE publishes Civil Engineering Magazine through the Communications Department.

The technical and professional journals of the Society are the media through which independent researchers report their experiences and the results of their studies for the advancement of the civil engineering profession. Technical content is carefully peer-reviewed for possible publication in one of ASCE's journals and periodicals.