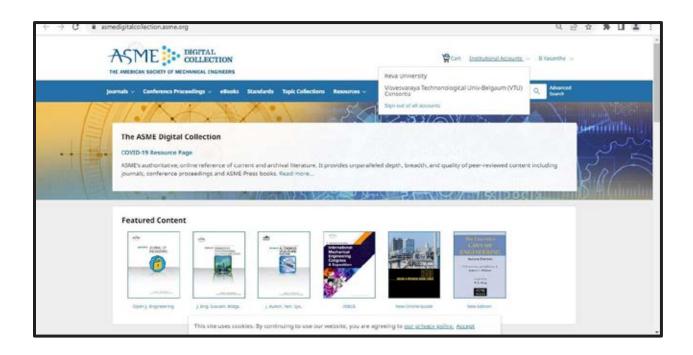

#### ASME:

ASME serves a wide-ranging engineering community through quality learning, the development of codes and standards, certifications, research, conferences and publications, government relations, and other forms of outreach. ASME Journals cover a broad spectrum of research topics within mechanical engineering, including bioengineering, robotics, clean energy, manufacturing, pressure technology and robotics.