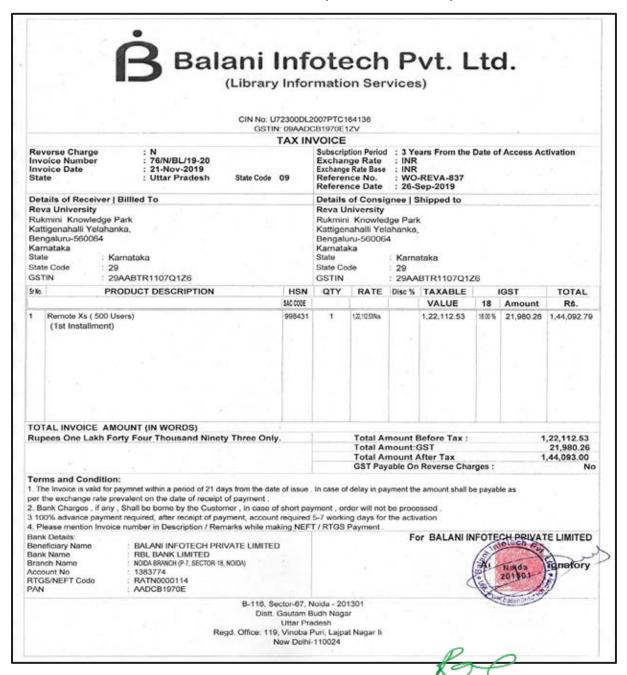

## Remote Xs gateway to access our e-resource-Balani Infotech, Noida

RemoteXs has an ability to provide secured access to scattered eResources of the institution, bringing them under one umbrella, along with subscribed eJournals, eBooks and all other eContent, that too anytime ...from anywhere.