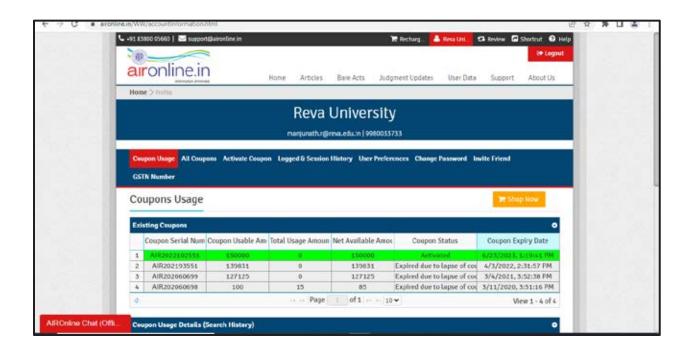

### **AIR ONLINE:**

AIR Online - India's most trusted legal database providers, wherein we strive to provide the best Legal search experience for our users.