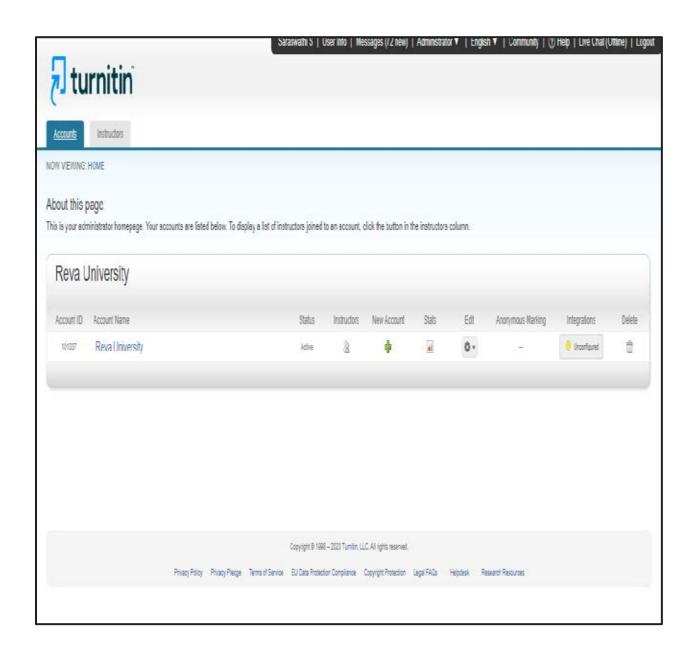

### **TURNITIN:**

Turnitin is an Internet-based plagiarism detection service run by the American company Turnitin, LLC, a subsidiary of Advance Publications.

Rukmini Knowledge Park, Kattigenahalli Yelahanka, Bengaluru - 560 064 Karnataka, India.