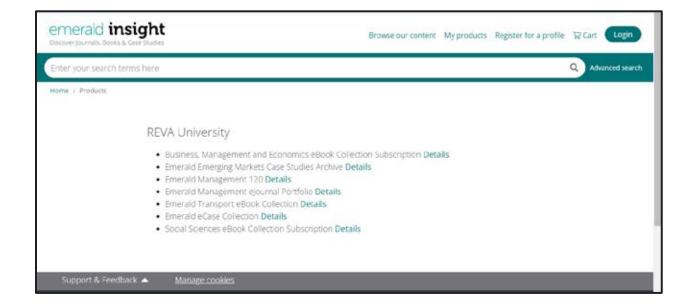

#### **EMERGING MARKETS CASE STUDIES:**

Emerging Markets Case Studies (EMCS) enables faculty to adopt the right case for them, from regions and companies that are relevant for students and tested teaching notes to let the educator focus on student experience, expectation and capability. **Subject areas include:** Accounting and finance, Built environment, Entrepreneurship, Environmental management, International business, Human resources, Management science, Marketing, Operations and logistics, Public sector management, Strategy, and Tourism and hospitality.