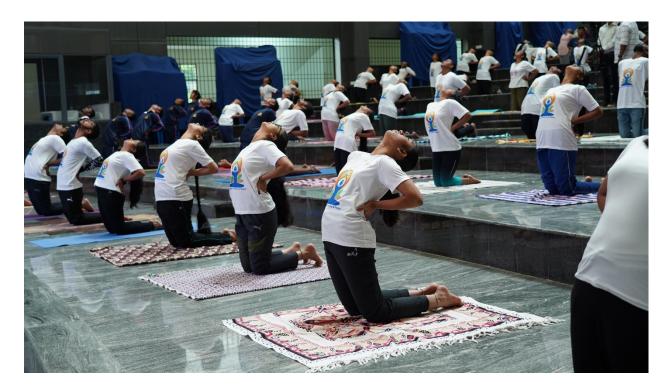

**Year:** 2023

**Description of Event:** 

Greetings of the Day!

We are happy to inform you that, NSS unit, NCC Wing, Department of Physical Education and Sports of REVA University in association with the Department of Youth Empowerment and Sports, Education department, Government of Karnataka to implement the National Education Policy(NEP) and to promote yoga as a life-goal for the youth of Karnataka. As a culmination of **Yogathon**, it has been decided to hold a **Guinness World Record** event on **15**<sup>th</sup> **January 2023**, involving 10,000 Yoga trainers and upto 10 lakh yoga wellness volunteers across all districts of the state as a part of National Youth festival-2023. In this REVA University is selected as the Nodal Center for 7,000 Yoga Participants. Among all universities in Bangalore Urban, only REVA University is selected as Nodal Center. In this regard, I request you to participate enthusiastically and motivate the students.

#### **Highlights of Yogathon 2023**

- Tie-up with Morarji Desai National Institute of Yoga (MDNIY) and Yoga Certification Board, Govt of India (YCB) to promote Yoga literacy across the State. Under this scheme –
- a. MDNIY has offered to train and provide for YCB Level 1 certification for Yoga Instructors through the appointment of AYUSH TV as a PrCB (Personnel Certificate Body accredited by YCB). This certification is based on successful online assessment and payment of a nominal fee of Rs. 1,500+GST to YCB through the Yogathon2022 portal (significantly reduced fees and a relatively easy process of getting certified). YCB certifications are now an important component in employment opportunities in the Govt and private sector.