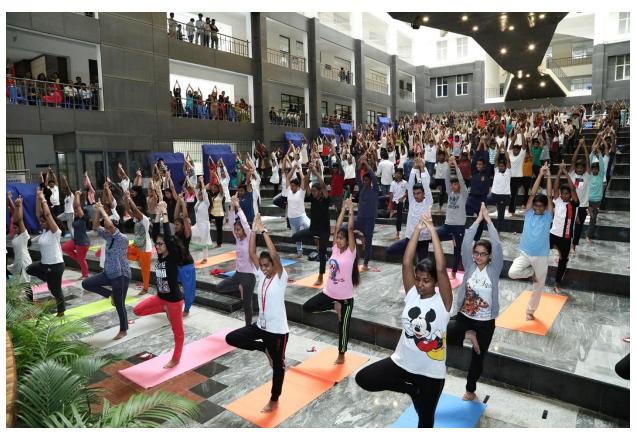

#### Grand Celebrations of 8th International Day of Yoga at REVA University

**Bengaluru, June 21, 2022:** REVA University celebrated the 8<sup>th</sup> year of International Day of Yoga with great fervour. The event held at REVA Rangasthala, Vivekananda Block commenced at 8.00 AM and continued until 9.00 AM.

The yoga session began with the demonstration of yogasanas by one of the students of REVA University

The Guest of Honour, Mr.Ashoka V Founder & Director Pranava Yoga Prathistana (R), Bengaluru ,conducted a lengthy yoga session by demonstrating various yoga poses and exercises. During the demonstration, he also briefed about the essence of each yogic asana and breathing technique. Students alongside with REVA staff participated in the yoga session by following the Guruji. It was indeed an enjoyable and relaxing yoga session from the Mr.Ashoka V .