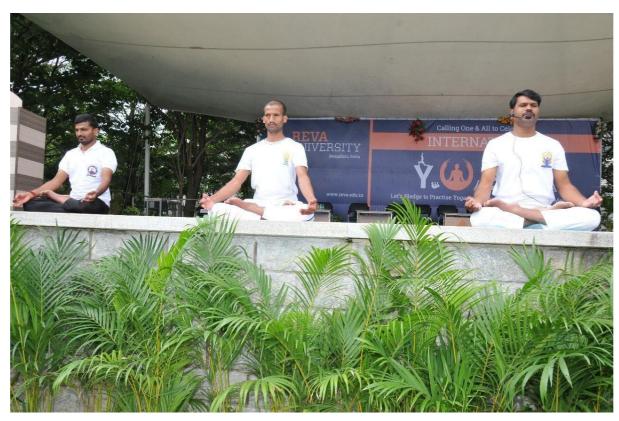

The yoga session began with the demonstration of yogasanas by one of the students of REVA University

The Guest of Honour, Mr.Ashoka V Founder & Director Pranava Yoga Prathistana (R), Bengaluru ,conducted a lengthy yoga session by demonstrating various yoga poses and exercises. During the demonstration, he also briefed about the essence of each yogic asana and breathing technique. Students alongside with REVA staff participated in the yoga session by following the Guruji. It was indeed an enjoyable and relaxing yoga session from the Mr.Ashoka V .

.Ashoka V Founder & Director Pranava Yoga Prathistana (R), Bengaluru concluded the session with a prayer and thanked everyone who was instrumental in conducting the International Day of Yoga at REVA University including Honourable Chancellor, Dr. P. Shyama Raju and other respected dignitaries. He also urged students and Faculty to continue practising yoga for the overall well-being.