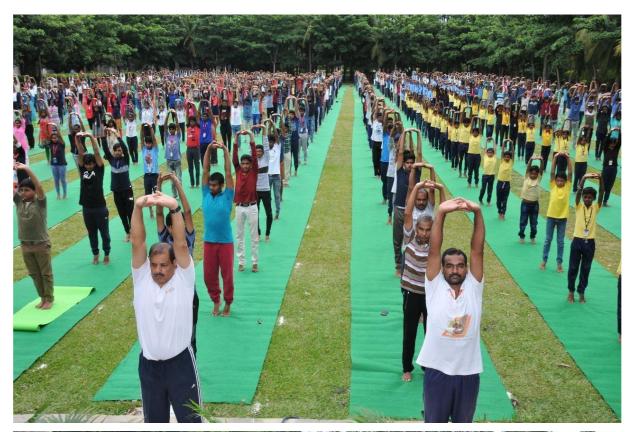

#### Grand Celebrations of 8th International Day of Yoga at REVA University

**Bengaluru, June 21, 2022:** REVA University celebrated the 8<sup>th</sup> year of International Day of Yoga with great fervour. The event held at REVA Rangasthala, Vivekananda Block commenced at 8.00 AM and continued until 9.00 AM.

The yoga session began with the demonstration of yogasanas by one of the students of REVA University

The Guest of Honour, Mr.Ashoka V Founder & Director Pranava Yoga Prathistana (R), Bengaluru ,conducted a lengthy yoga session by demonstrating various yoga poses and exercises. During the demonstration, he also briefed about the essence of each yogic asana and breathing technique. Students alongside with REVA staff participated in the yoga session by following the Guruji. It was indeed an enjoyable and relaxing yoga session from the Mr.Ashoka V .