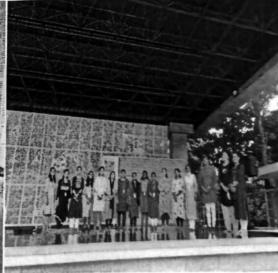

#### Grand Celebrations of 8th International Day of Yoga at REVA University

**Bengaluru, June 21, 2022:** REVA University celebrated the 8<sup>th</sup> year of International Day of Yoga with great fervour. The event held at REVA Rangasthala, Vivekananda Block commenced at 8.00 AM and continued until 9.00 AM.

The yoga session began with the demonstration of yogasanas by one of the students of REVA University

The Guest of Honour, Mr.Ashoka V Founder & Director Pranava Yoga Prathistana (R), Bengaluru ,conducted a lengthy yoga session by demonstrating various yoga poses and exercises. During the demonstration, he also briefed about the essence of each yogic asana and breathing technique. Students alongside with REVA staff participated in the yoga session by following the Guruji. It was indeed an enjoyable and relaxing yoga session from the Mr.Ashoka V .