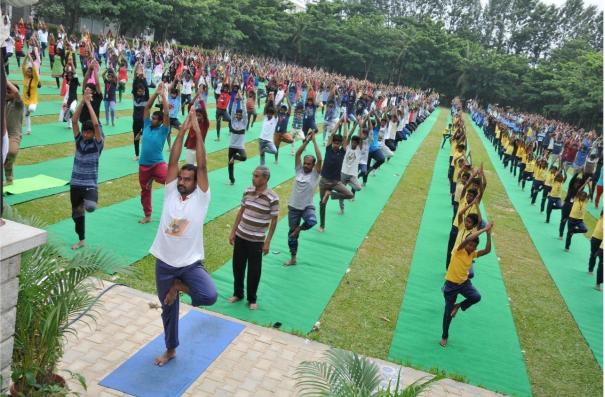

#### Grand Celebrations of 8th International Day of Yoga at REVA University

**Bengaluru, June 21, 2022:** REVA University celebrated the 8<sup>th</sup> year of International Day of Yoga with great fervour. The event held at REVA Rangasthala, Vivekananda Block commenced at 8.00 AM and continued until 9.00 AM.

The yoga session began with the demonstration of yogasanas by one of the students of REVA University

The Guest of Honour, Mr.Ashoka V Founder & Director Pranava Yoga Prathistana (R), Bengaluru ,conducted a lengthy yoga session by demonstrating various yoga poses and exercises. During the demonstration, he also briefed about the essence of each yogic asana and breathing technique. Students alongside with REVA staff participated in the yoga session by following the Guruji. It was indeed an enjoyable and relaxing yoga session from the Mr.Ashoka V .