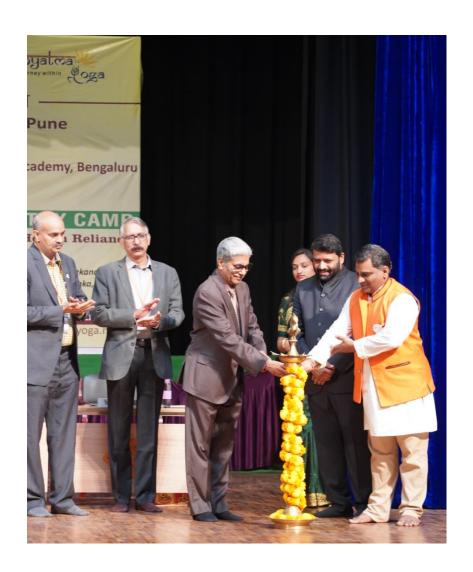

#### Report on Mega Yoga - Naturopathy Camp

School of Applied Sciences and Department of Physical Education in association with Ministry of AYUSH, Government of India had organized **Mega Yoga** - **Naturopathy Camp** on 29<sup>th</sup> March 2021 for the benefit of all Students and Staff. Soon after inaugural session, a workshop was organized in the morning session (9.30AM to 11.00AM) at **Rangasthala**, REVA University campus.

Inauguration was presided over by Hon'ble Chancellor Dr.P Shyamaraju and Dr.Naveen K Visweswaraiah, National President Indian Naturopathy and Yoga Graduates Medical Association was invited as Chief guest for the event along with Vice Chancellor DR.M Dhanamjaya and Registar DR.N.Ramesh. Deans, Directors and Assistant Directors witnessed the event. More than 250 students and faculty members participated in the event.

The inaugural event was concluded with presidential remarks by Hon. Chancellor Dr. Shyama Raju wherein sir reiterated about benefit of yoga and appropriate diet on regular basis to attain healthy mind and body, a key points to achieve goals.