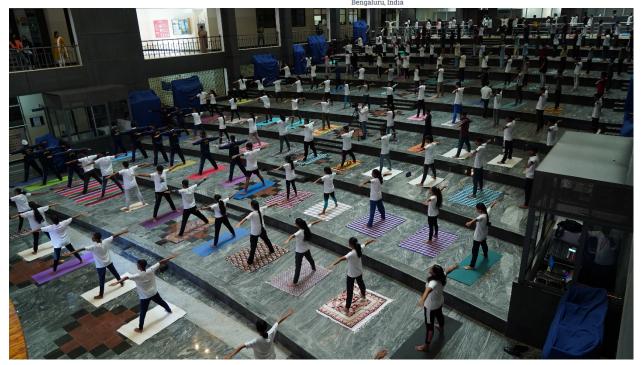

**Year:** 2023

**Description of Event:** 

Greetings of the Day!

We are happy to inform you that, NSS unit, NCC Wing, Department of Physical Education and Sports of REVA University in association with the Department of Youth Empowerment and Sports, Education department, Government of Karnataka to implement the National Education Policy(NEP) and to promote yoga as a life-goal for the youth of Karnataka. As a culmination of **Yogathon**, it has been decided to hold a **Guinness World Record** event on **15**<sup>th</sup> **January 2023**, involving 10,000 Yoga trainers and upto 10 lakh yoga wellness volunteers across all districts of the state as a part of National Youth festival-2023. In this REVA University is selected as the Nodal Center for 7,000 Yoga Participants. Among all universities in Bangalore Urban, only REVA University is selected as Nodal Center. In this regard, I request you to participate enthusiastically and motivate the students.

Time: 6 To 8.30 AM

Venue: Sougandika and REVA Sports Ground

# NSS unit, NCC Wing, Department of Physical Education and Sports, REVA University

Department of Youth Empowerment and Sports, Education Department, Government of Karnataka

15th January, 2023

6:00 AM to 8:30 AM

Venue : Saugandhika and REVA Sports Ground

**Registration Link:** 

https://forms.office.com/r/NzqlwhNeh7

https://www.yogathon2022.com/

www.reva.edu.in