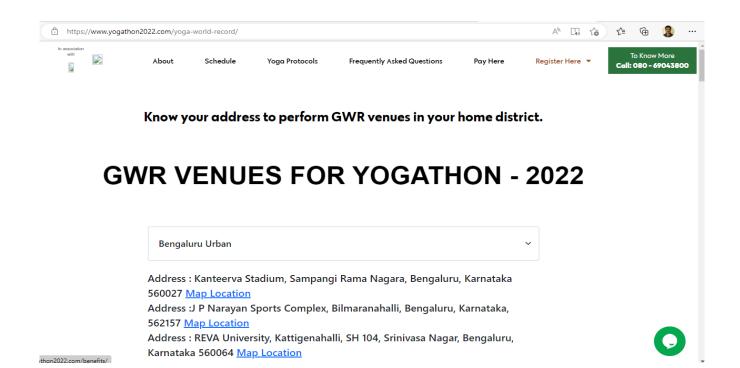

**Year:** 2023

**Description of Event:** 

Greetings of the Day!

We are happy to inform you that, NSS unit, NCC Wing, Department of Physical Education and Sports of REVA University in association with the Department of Youth Empowerment and Sports, Education department, Government of Karnataka to implement the National Education Policy(NEP) and to promote yoga as a life-goal for the youth of Karnataka. As a culmination of **Yogathon**, it has been decided to hold a **Guinness World Record** event on **15**<sup>th</sup> **January 2023**, involving 10,000 Yoga trainers and upto 10 lakh yoga wellness volunteers across all districts of the state as a part of National Youth festival-2023. In this REVA University is selected as the Nodal Center for 7,000 Yoga Participants. Among all universities in Bangalore Urban, only REVA University is selected as Nodal Center. In this regard, I request you to participate enthusiastically and motivate the students.

- b. Anyone enthusiast can register for the 'Yoga for Wellness' Volunteer Certification program of YCB at Yogathon2022 portal and get YCB certified at nominal charge of Rs. 100+GST.
- c. Any YCB certified Yoga Instructor who enrolls 150+ participants in Yogathon2022 is eligible for an award of Rs. 10,000 on successful participation in the MDNIY-YCB program of Yogathon2022 project.
- DYES, GOK is organizing a Guinness World Record (GWR) attempt on January 15th 2023 for the largest number of people performing Yoga-Asana at the same time across 60 locations in Karnataka. All successful participants in this program will get a GWR certificate in their name a lifetime opportunity. Successful participation in GWR is also an important criterion for YCB certification.