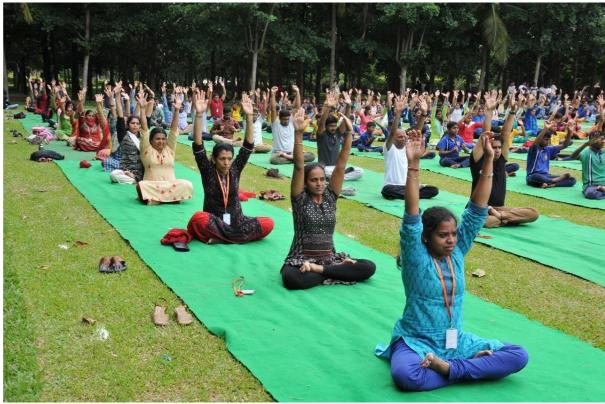

#### Grand Celebrations of 8th International Day of Yoga at REVA University

**Bengaluru, June 21, 2022:** REVA University celebrated the 8<sup>th</sup> year of International Day of Yoga with great fervour. The event held at REVA Rangasthala, Vivekananda Block commenced at 8.00 AM and continued until 9.00 AM.

The Dr. N Ramesh Registrar lighted the ceremonial lamp to inaugurate the programme along with other dignitaries present on the dais. Students, faculty members and non-teaching staff attended the celebration and became a part of International Day of Yoga.

The yoga session began with the demonstration of yogasanas by one of the students of REVA University

The Guest of Honour, Mr.Ashoka V Founder & Director Pranava Yoga Prathistana (R), Bengaluru ,conducted a lengthy yoga session by demonstrating various yoga poses and exercises. During the demonstration, he also briefed about the essence of each yogic asana and breathing technique. Students alongside with REVA staff participated in the yoga session by following the Guruji. It was indeed an enjoyable and relaxing yoga session from the Mr.Ashoka V .