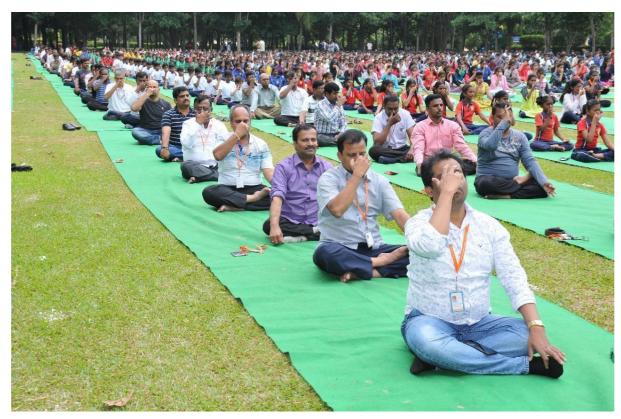

#### Grand Celebrations of 8th International Day of Yoga at REVA University

**Bengaluru, June 21, 2022:** REVA University celebrated the 8<sup>th</sup> year of International Day of Yoga with great fervour. The event held at REVA Rangasthala, Vivekananda Block commenced at 8.00 AM and continued until 9.00 AM.

The Dr. N Ramesh Registrar lighted the ceremonial lamp to inaugurate the programme along with other dignitaries present on the dais. Students, faculty members and non-teaching staff attended the celebration and became a part of International Day of Yoga.

The yoga session began with the demonstration of yogasanas by one of the students of REVA University

The Guest of Honour, Mr.Ashoka V Founder & Director Pranava Yoga Prathistana (R), Bengaluru ,conducted a lengthy yoga session by demonstrating various yoga poses and exercises. During the demonstration, he also briefed about the essence of each yogic asana and breathing technique. Students alongside with REVA staff participated in the yoga session by following the Guruji. It was indeed an enjoyable and relaxing yoga session from the Mr.Ashoka V .