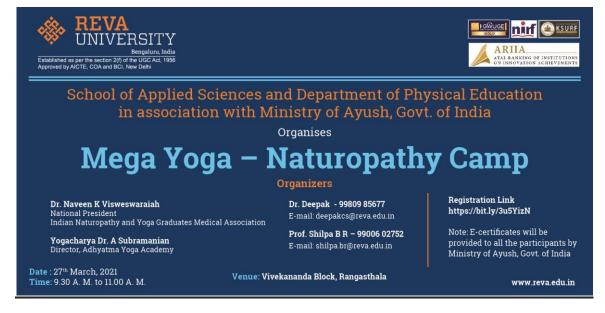

#### Report on Mega Yoga - Naturopathy Camp

School of Applied Sciences and Department of Physical Education in association with Ministry of AYUSH, Government of India had organized **Mega Yoga** - **Naturopathy Camp** on 29<sup>th</sup> March 2021 for the benefit of all Students and Staff. Soon after inaugural session, a workshop was organized in the morning session (9.30AM to 11.00AM) at **Rangasthala**, REVA University campus.

Inauguration was presided over by Hon'ble Chancellor Dr.P Shyamaraju and Dr.Naveen K Visweswaraiah, National President Indian Naturopathy and Yoga Graduates Medical Association was invited as Chief guest for the event along with Vice Chancellor DR.M Dhanamjaya and Registar DR.N.Ramesh. Deans, Directors and Assistant Directors witnessed the event. More than 250 students and faculty members participated in the event.