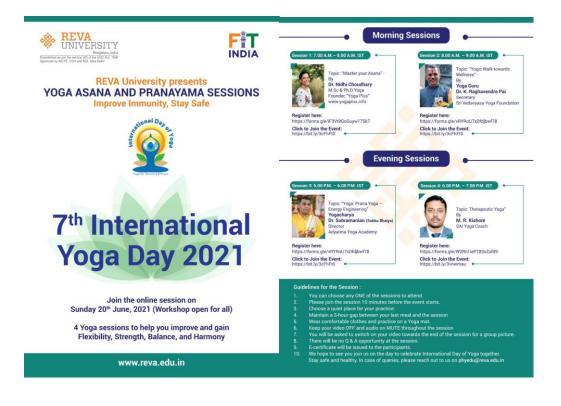

#### Webinar Talk on

'Improve Immunity, Stay Safe' on the occasion of 7<sup>th</sup> International Yoga Day 2021.

Organised by - Department of Physical Education and Sports

Date: 20.06.2021, Time: 7.00 AM - 8.00 AM

Organizer: Dr.Deepak.C.S, Director of Physical Education

**Morning Sessions** 

Session 1: 7.00 – 8.00 am IST

By Dr Nidhi Choudhary M.sc & Ph.D Yoga Founder, "Yoga Plus" www.yogaplus.info

Dr Nidhi Choudhary is a yoga consultant and a researcher. She hails from the Yoga capital of the world- Rishikesh where she started her Yoga learning from early childhood. A direct disciple of Dr BKS Iyengar Guruji, the Bheeshma Pitamaha of Yoga, she did her M.Sc and PhD in Yoga from S-VYASA Yoga University. She has co-authored over 15 research publications in indexed peer-reviewed journals. She has travelled and conducted various workshops and trainings in USA, Japan, Singapore and Veitnam. Her specialities are Yoga for PCOS, Pregnancy Yoga and Iyengar Yoga. Currently she serves as a Honorary senior Yoga Consultant at Adhyatma Yoga Academy and is the founder of Yoga Plus.

**Morning Sessions** 

**Session 1**: 8.00 – 9.00 am IST

Dr.K.Raghavendra Pai Secretary, Sri Vedavyasa Yoga Foundation (R), 37/1, Mahamaya, BalakrishnaRao Road, Chamarajapuram, MYSURU- 570 005.

He worked as the director of 'Yoga for Sri Dharmasthala Manjunatheshwara Yoga & Moral Education Project for 18 years. He has also travelled the country and abroad, is well know for his techings on yoga.

#### **Evening Sessions**

**Session 1**: 5.00 - 6.00 am IST

#### Resources person details as follows

TOPIC: Yoga: "Prana Yoga – Energy Engineering" Yogacharya Dr Subramanian (Subbu Bhaiya) Director- Adyatma Yoga Academy

Dr Subramanian (Subbu Bhaiya) is a well renowned new age Yoga-Spiritual Master with a mission to transform lives through traditional wisdom in modern times. Relinquishing his corporate career as an engineer, he had obtained his Doctorate in Yoga-Spirituality from Hindu University of America, Florida. Having served as a senior faculty at world renowned S-VYASA Yoga University, Subbu ji

#### **Evening Sessions:**

Session 4: 6.00 – 7.00 pm IST Topic: Therapeutic yoga By M.R. Kishore NIS Yoga coach University of Mysore

#### **Morning Sessions:**

**Session 1**: 7.00 am - 8.00 am IST**Topic: "Master your Asana" -**

By Dr Nidhi Choudhary M.sc & Ph.D Yoga

Founder, "Yoga Plus"

Click for Join the Event: <a href="https://bit.ly/3cFhFt0">https://bit.ly/3cFhFt0</a>

**Session 2:** 8.00 am – 9.00 am IST

TOPIC: Yogic Walk towards Wellness By Yoga Guru Dr. K. Raghavendra Pai, Secretary, Sri Vedavyasa Yoga Foundation

Register here: <a href="https://forms.gle/vRYRoU7xDfdjbwf78">https://forms.gle/vRYRoU7xDfdjbwf78</a>

#### **Evening Sessions:**

**Session 3:** 5.00 pm— 6.00 pm IST

TOPIC:Yoga: "Prana Yoga – Energy Engineering" By Yog Acharya Dr Subramanian (Subbu Bhaiya)

**Director- Adyatma Yoga Academy** 

Register here: <a href="https://forms.gle/JMo1UMJ8eyb95aWc6">https://forms.gle/JMo1UMJ8eyb95aWc6</a>

Click for Join the Event: <a href="https://bit.ly/3vnwmau">https://bit.ly/3vnwmau</a>

Session 4: 6.00 – 7.00 pm IST Topic: Therapeutic yoga

By M.R. Kishore