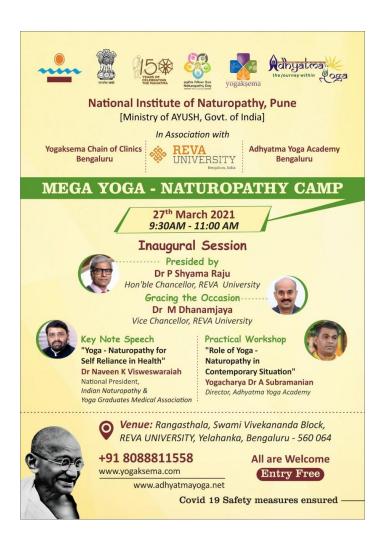

#### Report on Mega Yoga - Naturopathy Camp

School of Applied Sciences and Department of Physical Education in association with Ministry of AYUSH, Government of India had organized **Mega Yoga** - **Naturopathy Camp** on 29<sup>th</sup> March 2021 for the benefit of all Students and Staff. Soon after inaugural session, a workshop was organized in the morning session (9.30AM to 11.00AM) at **Rangasthala**, REVA University campus.

Inauguration was presided over by Hon'ble Chancellor Dr.P Shyamaraju and Dr.Naveen K Visweswaraiah, National President Indian Naturopathy and Yoga Graduates Medical Association was invited as Chief guest for the event along with Vice Chancellor DR.M Dhanamjaya and Registar DR.N.Ramesh. Deans, Directors and Assistant Directors witnessed the event. More than 250 students and faculty members participated in the event.

The inaugural event was concluded with presidential remarks by Hon. Chancellor Dr. Shyama Raju wherein sir reiterated about benefit of yoga and appropriate diet on regular basis to attain healthy mind and body, a key points to achieve goals.

Dr.Naveen K Visweswaraiah has conducted more than 2500 Yoga workshops across the globe (India and Abroad). Dr.Naveen K Visweswaraiah, in his speech emphasized that one should start practicing Yoga and Naturopathy from young age which will benefit the youth in terms of healthy mind and body leading to attain successful and focused professional and personnel life.