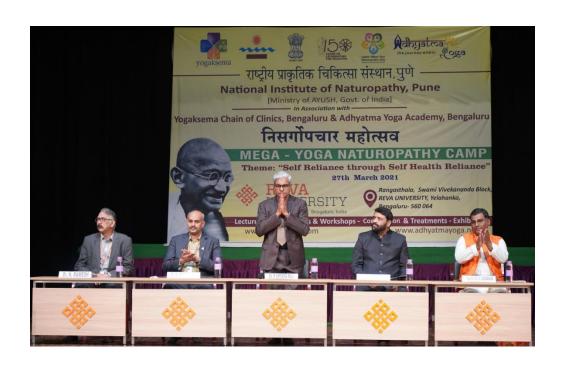

#### Report on Mega Yoga - Naturopathy Camp

School of Applied Sciences and Department of Physical Education in association with Ministry of AYUSH, Government of India had organized **Mega Yoga** - **Naturopathy Camp** on 29<sup>th</sup> March 2021 for the benefit of all Students and Staff. Soon after inaugural session, a workshop was organized in the morning session (9.30AM to 11.00AM) at **Rangasthala**, REVA University campus.

Inauguration was presided over by Hon'ble Chancellor Dr.P Shyamaraju and Dr.Naveen K Visweswaraiah, National President Indian Naturopathy and Yoga Graduates Medical Association was invited as Chief guest for the event along with Vice Chancellor DR.M Dhanamjaya and Registar DR.N.Ramesh. Deans, Directors and Assistant Directors witnessed the event. More than 250 students and faculty members participated in the event.

The inaugural event was concluded with presidential remarks by Hon. Chancellor Dr. Shyama Raju wherein sir reiterated about benefit of yoga and appropriate diet on regular basis to attain healthy mind and body, a key points to achieve goals.