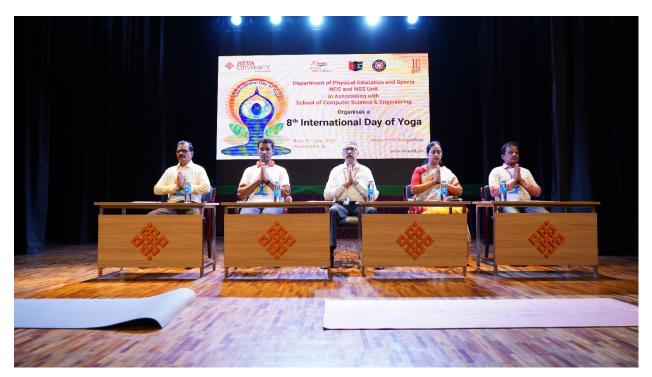

#### Grand Celebrations of 8th International Day of Yoga at REVA University

**Bengaluru, June 21, 2022:** REVA University celebrated the 8<sup>th</sup> year of International Day of Yoga with great fervour. The event held at REVA Rangasthala, Vivekananda Block commenced at 8.00 AM and continued until 9.00 AM.

The inauguration ceremony was presided over by Dr. N Ramesh Registrar. The celebration marked by the gracious presence of Mr. Ashoka V Founder & Director Pranava Yoga Prathistana (R), Bengaluru, Dr R C Biradar Pro-Vice-Chancellor REVA University, along with the Dr. Beena G. Controller of Examination REVA University Professor Ashwinkumar U Motagi REVA University.

The Dr. N Ramesh Registrar lighted the ceremonial lamp to inaugurate the programme along with other dignitaries present on the dais. Students, faculty members and non-teaching staff attended the celebration and became a part of International Day of Yoga.

Venue: REVA Rangasthala www.reva.edu.in

Registrar REVA University Bengaluru - 560 064

Registrar Registrar REVA University Bengaluru - 560 064