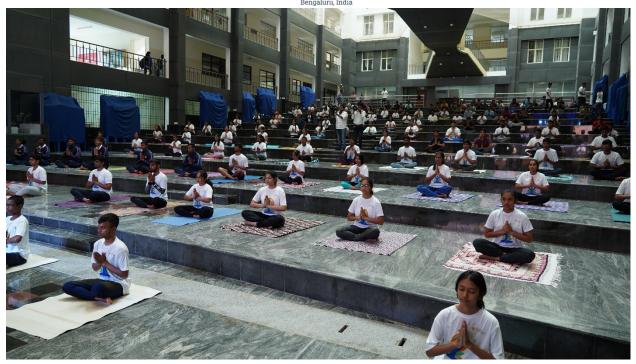

#### Grand Celebrations of 8th International Day of Yoga at REVA University

**Bengaluru, June 21, 2022:** REVA University celebrated the 8<sup>th</sup> year of International Day of Yoga with great fervour. The event held at REVA Rangasthala, Vivekananda Block commenced at 8.00 AM and continued until 9.00 AM.

The inauguration ceremony was presided over by Dr. N Ramesh Registrar. The celebration marked by the gracious presence of Mr. Ashoka V Founder & Director Pranava Yoga Prathistana (R), Bengaluru, Dr R C Biradar Pro-Vice-Chancellor REVA University, along with the Dr. Beena G. Controller of Examination REVA University Professor Ashwinkumar U Motagi REVA University.

The Dr. N Ramesh Registrar lighted the ceremonial lamp to inaugurate the programme along with other dignitaries present on the dais. Students, faculty members and non-teaching staff attended the celebration and became a part of International Day of Yoga.

Dr. N Ramesh Registrar of REVA University addressed the gathering by explaining the significance and advantages of yoga. He stated, "Regular practising of yoga helps to improve the body flexibility as well as mental health. Yoga is an effective form of exercise than swimming. Both ensure overall body movements and flexibility, yet, yoga consists of both body movements and pranayama. Hence, yoga not only improves your health but also your immune system.".

The yoga session began with the demonstration of yogasanas by one of the students of REVA University

The Guest of Honour, Mr.Ashoka V Founder & Director Pranava Yoga Prathistana (R), Bengaluru ,conducted a lengthy yoga session by demonstrating various yoga poses and exercises. During the demonstration, he also briefed about the essence of each yogic asana and breathing technique. Students alongside with REVA staff participated in the yoga session by following the Guruji. It was indeed an enjoyable and relaxing yoga session from the Mr.Ashoka V .

.Ashoka V Founder & Director Pranava Yoga Prathistana (R), Bengaluru concluded the session with a prayer and thanked everyone who was instrumental in conducting the International Day of Yoga at REVA University including Honourable Chancellor, Dr. P. Shyama Raju and other respected dignitaries. He also urged students and Faculty to continue practising yoga for the overall well-being.