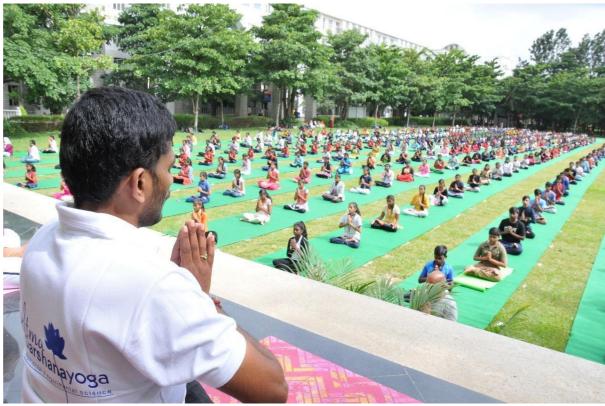

#### Grand Celebrations of 8th International Day of Yoga at REVA University

**Bengaluru, June 21, 2022:** REVA University celebrated the 8<sup>th</sup> year of International Day of Yoga with great fervour. The event held at REVA Rangasthala, Vivekananda Block commenced at 8.00 AM and continued until 9.00 AM.

The inauguration ceremony was presided over by Dr. N Ramesh Registrar. The celebration marked by the gracious presence of Mr. Ashoka V Founder & Director Pranava Yoga Prathistana (R), Bengaluru, Dr R C Biradar Pro-Vice-Chancellor REVA University, along with the Dr. Beena G. Controller of Examination REVA University Professor Ashwinkumar U Motagi REVA University.

The Dr. N Ramesh Registrar lighted the ceremonial lamp to inaugurate the programme along with other dignitaries present on the dais. Students, faculty members and non-teaching staff attended the celebration and became a part of International Day of Yoga.

Dr. N Ramesh Registrar of REVA University addressed the gathering by explaining the significance and advantages of yoga. He stated, "Regular practising of yoga helps to improve the body flexibility as well as mental health. Yoga is an effective form of exercise than swimming. Both ensure overall body movements and flexibility, yet, yoga consists of both body movements and pranayama. Hence, yoga not only improves your health but also your immune system.".

The yoga session began with the demonstration of yogasanas by one of the students of REVA University

The Guest of Honour, Mr.Ashoka V Founder & Director Pranava Yoga Prathistana (R), Bengaluru ,conducted a lengthy yoga session by demonstrating various yoga poses and exercises. During the demonstration, he also briefed about the essence of each yogic asana and breathing technique. Students alongside with REVA staff participated in the yoga session by following the Guruji. It was indeed an enjoyable and relaxing yoga session from the Mr.Ashoka V .