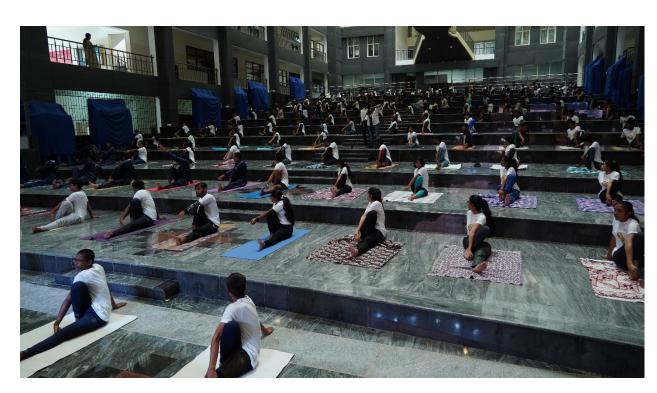

**Year:** 2023

**Description of Event:** 

Greetings of the Day!

We are happy to inform you that, NSS unit, NCC Wing, Department of Physical Education and Sports of REVA University in association with the Department of Youth Empowerment and Sports, Education department, Government of Karnataka to implement the National Education Policy(NEP) and to promote yoga as a life-goal for the youth of Karnataka. As a culmination of **Yogathon**, it has been decided to hold a **Guinness World Record** event on **15**<sup>th</sup> **January 2023**, involving 10,000 Yoga trainers and upto 10 lakh yoga wellness volunteers across all districts of the state as a part of National Youth festival-2023. In this REVA University is selected as the Nodal Center for 7,000 Yoga Participants. Among all universities in Bangalore Urban, only REVA University is selected as Nodal Center. In this regard, I request you to participate enthusiastically and motivate the students.

#### **Highlights of Yogathon 2023**

- Tie-up with Morarji Desai National Institute of Yoga (MDNIY) and Yoga Certification Board, Govt of India (YCB) to promote Yoga literacy across the State. Under this scheme –
- a. MDNIY has offered to train and provide for YCB Level 1 certification for Yoga Instructors through the appointment of AYUSH TV as a PrCB (Personnel Certificate Body accredited by YCB). This certification is based on successful online assessment and payment of a nominal fee of Rs. 1,500+GST to YCB through the Yogathon2022 portal (significantly reduced fees and a relatively easy process of getting certified). YCB certifications are now an important component in employment opportunities in the Govt and private sector.