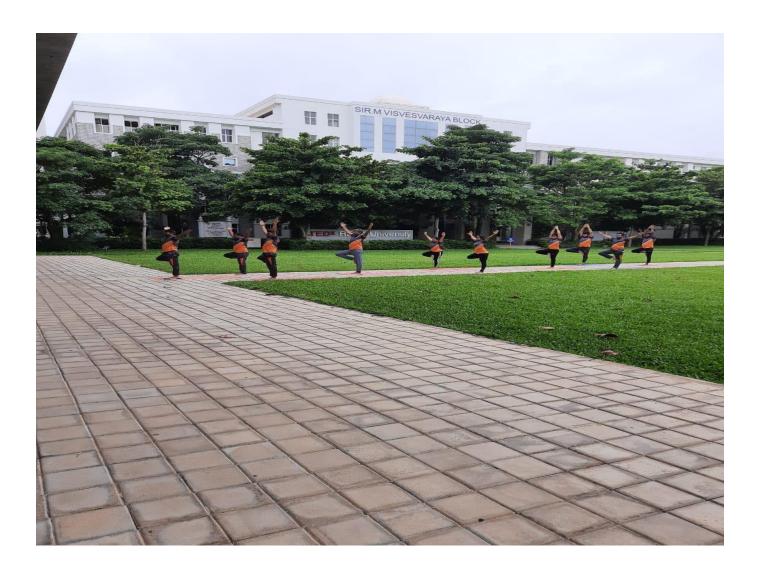

# REPORT ON YOGA RETREAT FOR WOMEN AND GIRLS

The School of Civil Engineering REVA University organized from WOMENS CLUB "YOGA RETREAT FOR WOMEN AND GIRLS" on the occasion of "World Daughter Day- 25/09/21" for the civil students and faculties of school of Civil Engineering on 25th September, 2021 at 8:30am to 10:00 am in Soaugandhika.

The invited Trainer for the event is from ART OF LIVING, Bangalore. Trainer is very well experienced in Yoga teaching and has trained many batches in the past years.

Event has been encouraged the students and faculties to learn basic YOGA Poses. 40 members including students and faculties have participated in the event, responses from students and faculties were good they all performed well.

### Free Registration

Time: 8:30 A. M. to 9:30 A. M.

Date: 25th September, 2021

Venue: Room no-107, Sir M V Block

www.reva.edu.in

Performing YOGA at Soaugandhika