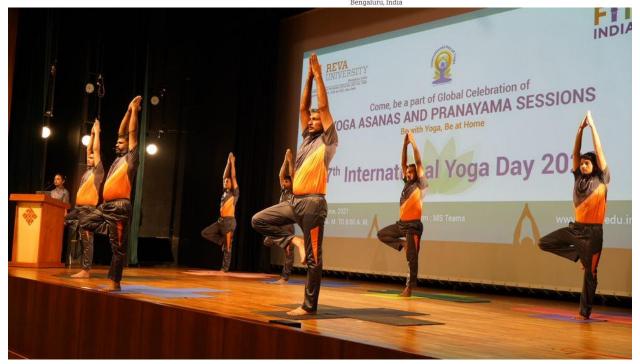

#### Grand Celebrations of 7th International Day of Yoga at REVA University

**Bengaluru, June 21, 2021:** REVA University celebrated the 7<sup>th</sup>year of International Day of Yoga with great fervour. The event held at REVA University commenced at 7.00 AM and continued until 8.00 AM Through MS Team.

The yoga session began with the demonstration of yoga team of REVA University.

Glimpse of the events: