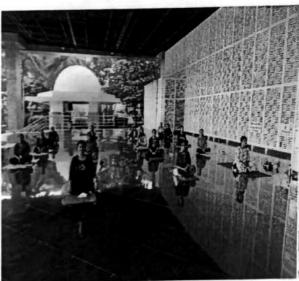

#### Grand Celebrations of 8th International Day of Yoga at REVA University

**Bengaluru, June 21, 2022:** REVA University celebrated the 8<sup>th</sup> year of International Day of Yoga with great fervour. The event held at REVA Rangasthala, Vivekananda Block commenced at 8.00 AM and continued until 9.00 AM.

The yoga session began with the demonstration of yogasanas by one of the students of REVA University

The Guest of Honour, Mr.Ashoka V Founder & Director Pranava Yoga Prathistana (R), Bengaluru ,conducted a lengthy yoga session by demonstrating various yoga poses and exercises. During the demonstration, he also briefed about the essence of each yogic asana and breathing technique. Students alongside with REVA staff participated in the yoga session by following the Guruji. It was indeed an enjoyable and relaxing yoga session from the Mr.Ashoka V .