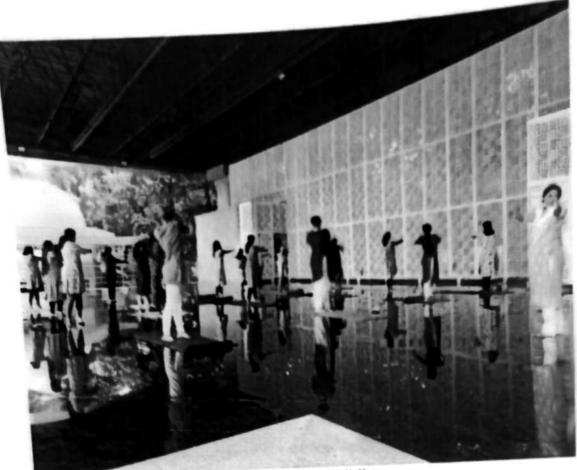

#### Grand Celebrations of 8th International Day of Yoga at REVA University

**Bengaluru, June 21, 2022:** REVA University celebrated the 8<sup>th</sup> year of International Day of Yoga with great fervour. The event held at REVA Rangasthala, Vivekananda Block commenced at 8.00 AM and continued until 9.00 AM.

The yoga session began with the demonstration of yogasanas by one of the students of REVA University

The Guest of Honour, Mr.Ashoka V Founder & Director Pranava Yoga Prathistana (R), Bengaluru ,conducted a lengthy yoga session by demonstrating various yoga poses and exercises. During the demonstration, he also briefed about the essence of each yogic asana and breathing technique. Students alongside with REVA staff participated in the yoga session by following the Guruji. It was indeed an enjoyable and relaxing yoga session from the Mr.Ashoka V .