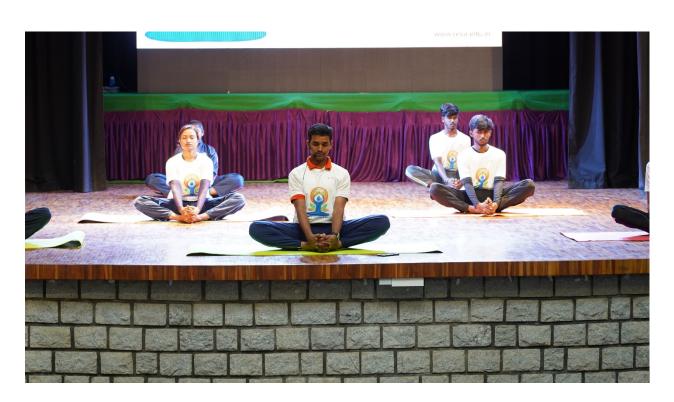

#### Grand Celebrations of 8th International Day of Yoga at REVA University

**Bengaluru, June 21, 2022:** REVA University celebrated the 8<sup>th</sup> year of International Day of Yoga with great fervour. The event held at REVA Rangasthala, Vivekananda Block commenced at 8.00 AM and continued until 9.00 AM.

The yoga session began with the demonstration of yogasanas by one of the students of REVA University

The Guest of Honour, Mr.Ashoka V Founder & Director Pranava Yoga Prathistana (R), Bengaluru ,conducted a lengthy yoga session by demonstrating various yoga poses and exercises. During the demonstration, he also briefed about the essence of each yogic asana and breathing technique. Students alongside with REVA staff participated in the yoga session by following the Guruji. It was indeed an enjoyable and relaxing yoga session from the Mr.Ashoka V .