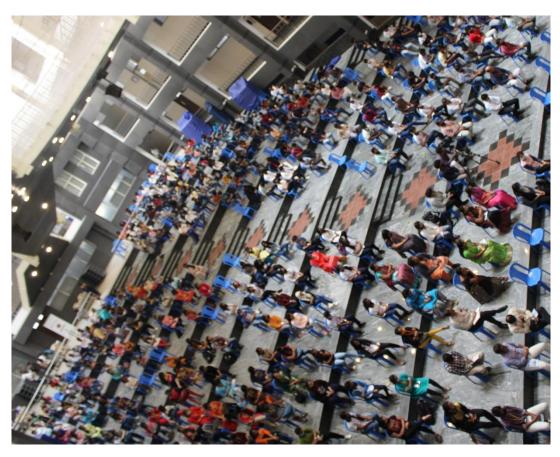

**Year:** 2023

**Description of Event:** 

Greetings of the Day!

We are happy to inform you that, NSS unit, NCC Wing, Department of Physical Education and Sports of REVA University in association with the Department of Youth Empowerment and Sports, Education department, Government of Karnataka to implement the National Education Policy(NEP) and to promote yoga as a life-goal for the youth of Karnataka. As a culmination of **Yogathon**, it has been decided to hold a **Guinness World Record** event on **15**<sup>th</sup> **January 2023**, involving 10,000 Yoga trainers and upto 10 lakh yoga wellness volunteers across all districts of the state as a part of National Youth festival-2023. In this REVA University is selected as the Nodal Center for 7,000 Yoga Participants. Among all universities in Bangalore Urban, only REVA University is selected as Nodal Center. In this regard, I request you to participate enthusiastically and motivate the students.

#### **Photos:**