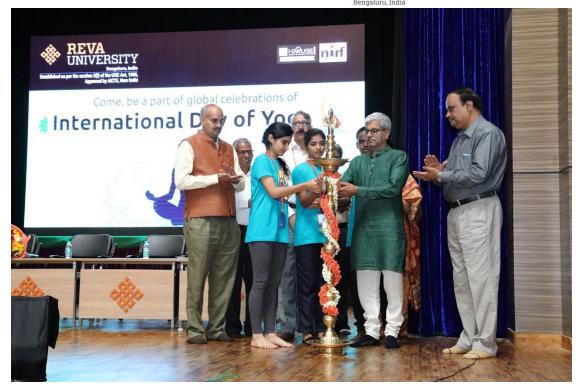

#### Grand Celebrations of 8th International Day of Yoga at REVA University

**Bengaluru, June 21, 2022:** REVA University celebrated the 8<sup>th</sup> year of International Day of Yoga with great fervour. The event held at REVA Rangasthala, Vivekananda Block commenced at 8.00 AM and continued until 9.00 AM.

The inauguration ceremony was presided over by Dr. N Ramesh Registrar. The celebration marked by the gracious presence of Mr. Ashoka V Founder & Director Pranava Yoga Prathistana (R), Bengaluru, Dr R C Biradar Pro-Vice-Chancellor REVA University, along with the Dr. Beena G. Controller of Examination REVA University Professor Ashwinkumar U Motagi REVA University.

The Dr. N Ramesh Registrar lighted the ceremonial lamp to inaugurate the programme along with other dignitaries present on the dais. Students, faculty members and non-teaching staff attended the celebration and became a part of International Day of Yoga.