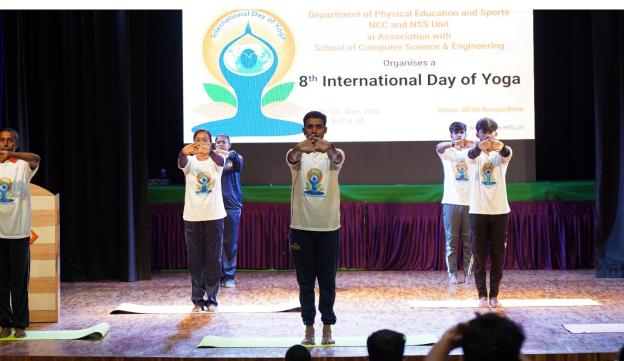

The yoga session began with the demonstration of yogasanas by one of the students of REVA University

The Guest of Honour, Mr.Ashoka V Founder & Director Pranava Yoga Prathistana (R), Bengaluru ,conducted a lengthy yoga session by demonstrating various yoga poses and exercises. During the demonstration, he also briefed about the essence of each yogic asana and breathing technique. Students alongside with REVA staff participated in the yoga session by following the Guruji. It was indeed an enjoyable and relaxing yoga session from the Mr.Ashoka V .

.Ashoka V Founder & Director Pranava Yoga Prathistana (R), Bengaluru concluded the session with a prayer and thanked everyone who was instrumental in conducting the International Day of Yoga at REVA University including Honourable Chancellor, Dr. P. Shyama Raju and other respected dignitaries. He also urged students and Faculty to continue practising yoga for the overall well-being.