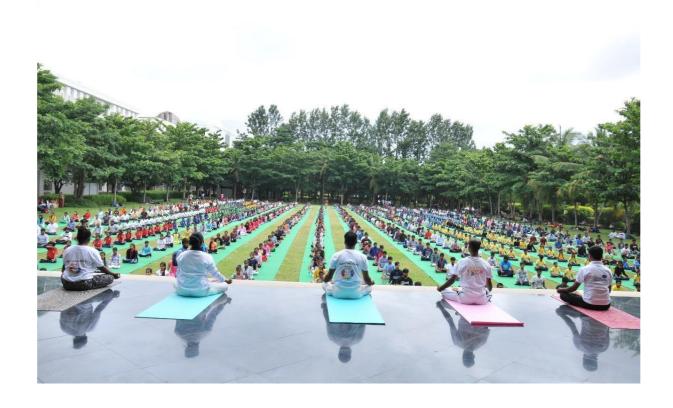

#### Grand Celebrations of 8th International Day of Yoga at REVA University

**Bengaluru, June 21, 2022:** REVA University celebrated the 8<sup>th</sup> year of International Day of Yoga with great fervour. The event held at REVA Rangasthala, Vivekananda Block commenced at 8.00 AM and continued until 9.00 AM.

The yoga session began with the demonstration of yogasanas by one of the students of REVA University

The Guest of Honour, Mr.Ashoka V Founder & Director Pranava Yoga Prathistana (R), Bengaluru ,conducted a lengthy yoga session by demonstrating various yoga poses and exercises. During the demonstration, he also briefed about the essence of each yogic asana and breathing technique. Students alongside with REVA staff participated in the yoga session by following the Guruji. It was indeed an enjoyable and relaxing yoga session from the Mr.Ashoka V .

.Ashoka V Founder & Director Pranava Yoga Prathistana (R), Bengaluru concluded the session with a prayer and thanked everyone who was instrumental in conducting the International Day of Yoga at REVA University including Honourable Chancellor, Dr. P. Shyama Raju and other respected dignitaries. He also urged students and Faculty to continue practising yoga for the overall well-being.