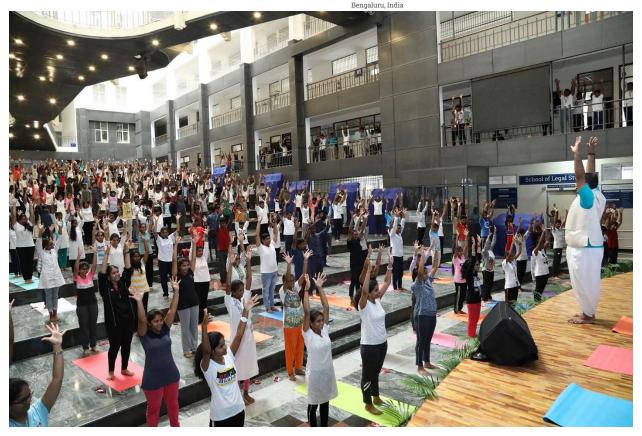

#### Grand Celebrations of 8th International Day of Yoga at REVA University

**Bengaluru, June 21, 2022:** REVA University celebrated the 8<sup>th</sup> year of International Day of Yoga with great fervour. The event held at REVA Rangasthala, Vivekananda Block commenced at 8.00 AM and continued until 9.00 AM.

The yoga session began with the demonstration of yogasanas by one of the students of REVA University

The Guest of Honour, Mr.Ashoka V Founder & Director Pranava Yoga Prathistana (R), Bengaluru ,conducted a lengthy yoga session by demonstrating various yoga poses and exercises. During the demonstration, he also briefed about the essence of each yogic asana and breathing technique. Students alongside with REVA staff participated in the yoga session by following the Guruji. It was indeed an enjoyable and relaxing yoga session from the Mr.Ashoka V .