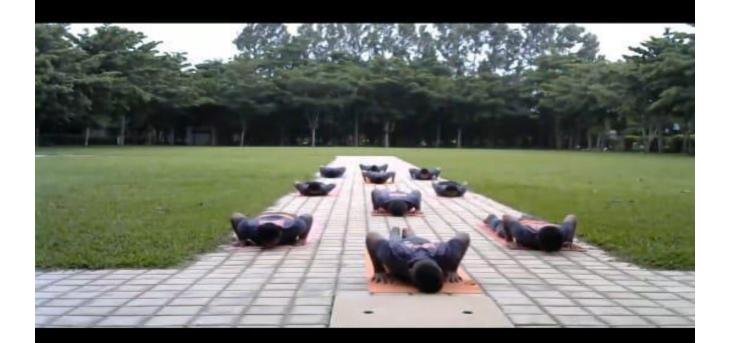

The yoga session began with the demonstration of yogasanas by one of the students of REVA University

The Guest of Honour, Mr.Ashoka V Founder & Director Pranava Yoga Prathistana (R), Bengaluru ,conducted a lengthy yoga session by demonstrating various yoga poses and exercises. During the demonstration, he also briefed about the essence of each yogic asana and breathing technique. Students alongside with REVA staff participated in the yoga session by following the Guruji. It was indeed an enjoyable and relaxing yoga session from the Mr.Ashoka V .

.Ashoka V Founder & Director Pranava Yoga Prathistana (R), Bengaluru concluded the session with a prayer and thanked everyone who was instrumental in conducting the International Day of Yoga at REVA University including Honourable Chancellor, Dr. P. Shyama Raju and other respected dignitaries. He also urged students and Faculty to continue practising yoga for the overall well-being.