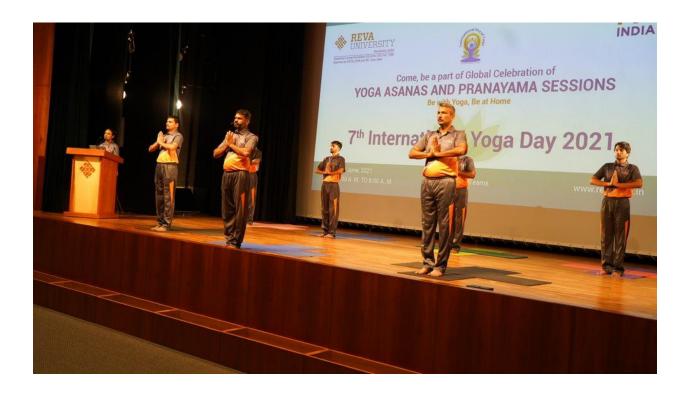

#### Grand Celebrations of 7th International Day of Yoga at REVA University

**Bengaluru, June 21, 2021:** REVA University celebrated the 7<sup>th</sup>year of International Day of Yoga with great fervour. The event held at REVA University commenced at 7.00 AM and continued until 8.00 AM Through MS Team.

The yoga session began with the demonstration of yoga team of REVA University.

Glimpse of the events: