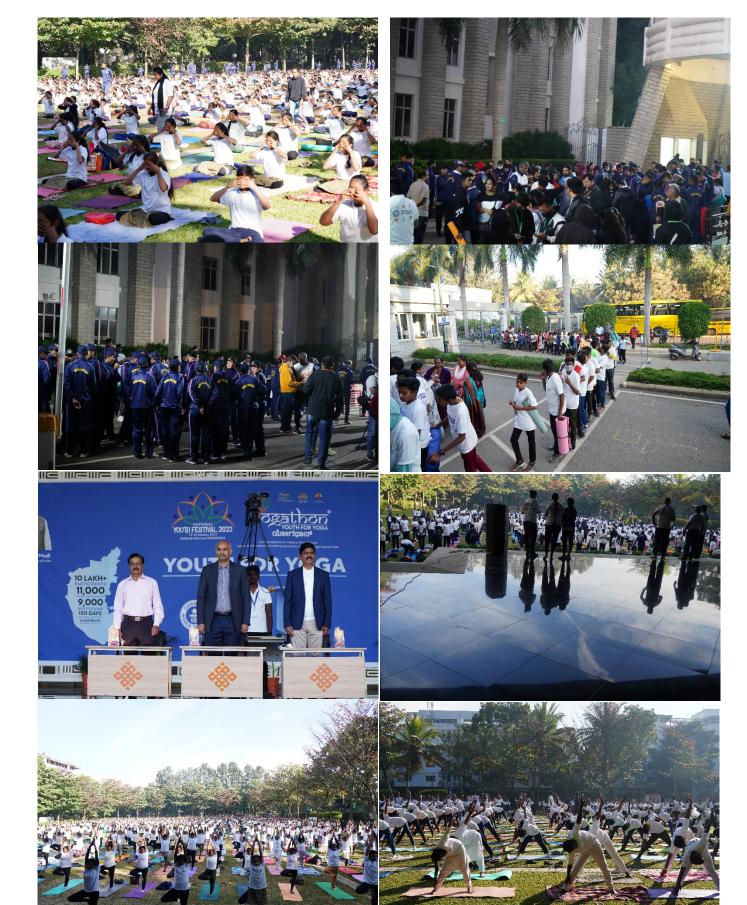

### "Yogathon 2023"

**School/Department:** Department of Physical Education and Sports/National Service Scheme (NSS)

/National Cadet Corps (NCC)

Venue: REVA University -Sougandika, REVA Sports Ground

Date: 15th January

**Year:** 2023

**Description of Event:** 

Greetings of the Day!

We are happy to inform you that, NSS unit, NCC Wing, Department of Physical Education and Sports of REVA University in association with the Department of Youth Empowerment and Sports, Education department, Government of Karnataka to implement the National Education Policy(NEP) and to promote yoga as a life-goal for the youth of Karnataka. As a culmination of **Yogathon**, it has been decided to hold a **Guinness World Record** event on **15**<sup>th</sup> **January 2023**, involving 10,000 Yoga trainers and upto 10 lakh yoga wellness volunteers across all districts of the state as a part of National Youth festival-2023. In this REVA University is selected as the Nodal Center for 7,000 Yoga Participants. Among all universities in Bangalore Urban, only REVA University is selected as Nodal Center. In this regard, I request you to participate enthusiastically and motivate the students.

Time: 6 To 8.30 AM

Venue: Sougandika and REVA Sports Ground

# NSS unit, NCC Wing, Department of Physical Education and Sports, REVA University

Department of Youth Empowerment and Sports, Education Department, Government of Karnataka

15th January, 2023

6:00 AM to 8:30 AM