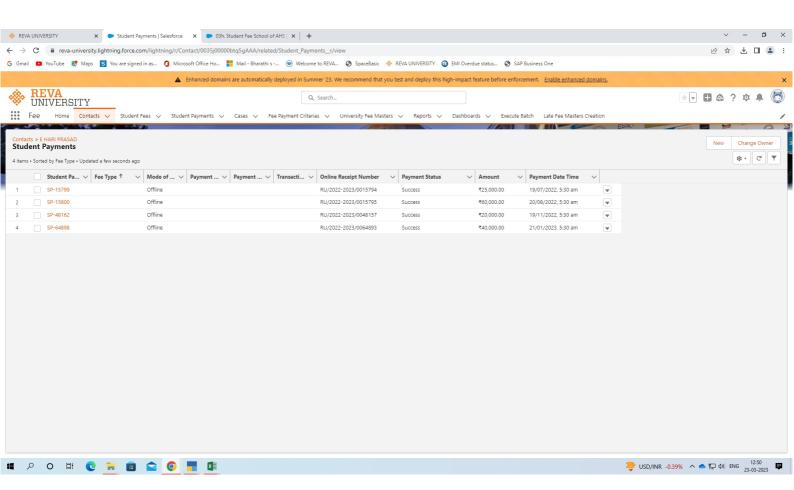

- 1. Online payment access to all students
- 2. Appropriate security measures to maintain confidentiality of all transactions
- 3. Billing and payments
- 4. SAP implementation
- 5. SLCM integration
- 6. Training of all staff members for implementation of updated accounting software
- 7. Fee payments, receipt generation for all Academic, Hostel, Administrative, Examination,
  Transport and other required payments

ICT as a tool has enabled these processes and brought in efficacy into the system. The features developed under E-governance system for REVA University finance and accounting systems is as below:

- 1. Payroll system
- 2. Module of fee payment received from students
- 3. Tally
- 4. SAP