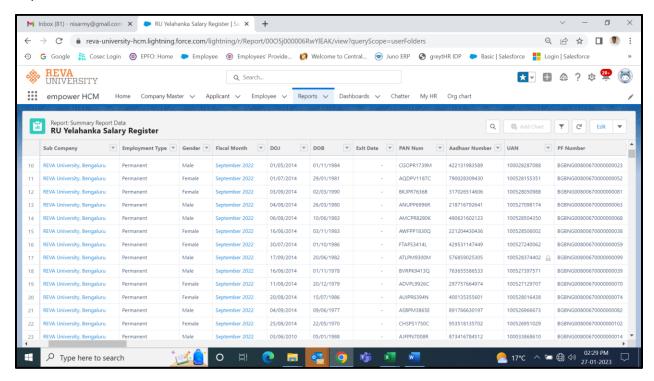

ne payment access to all students
- 2. Appropriate security measures to maintain confidentiality of all transactions
- 3. Billing and payments
- 4. SAP implementation
- 5. SLCM integration
- 6. Training of all staff members for implementation of updated accounting software
- 7. Fee payments, receipt generation for all Academic, Hostel, Administrative, Examination,
  Transport and other required payments

ICT as a tool has enabled these processes and brought in efficacy into the system. The features developed under E-governance system for REVA University finance and accounting systems is as below:

- 1. Payroll system
- 2. Module of fee payment received from students
- 3. Tally
- 4. SAP

Registrar REVA University Bengaluru - 560 064



































# Payroll screenshot:



### **TDS Portion**







# Salary calculation



### Bank transfer









Rukmini Knowledge Park, Kattigenahalli Yelahanka, Bengaluru - 560 064 Karnataka, India.

Ph: +91- 90211 90211, +91 80 4696 6966 E-mail: admissions@reva.edu.in