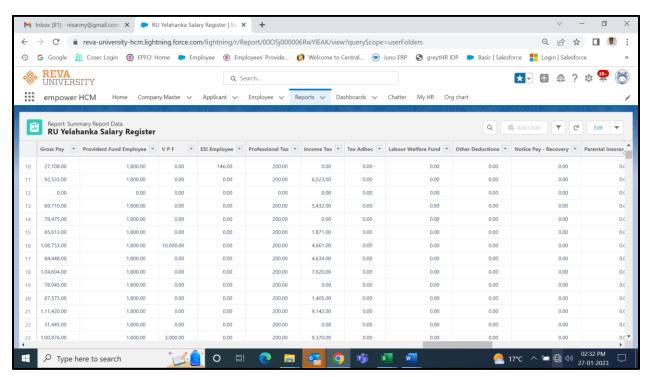

l students
- 2. Appropriate security measures to maintain confidentiality of all transactions
- 3. Billing and payments
- 4. SAP implementation
- 5. SLCM integration
- 6. Training of all staff members for implementation of updated accounting software
- 7. Fee payments, receipt generation for all Academic, Hostel, Administrative, Examination,
  Transport and other required payments

ICT as a tool has enabled these processes and brought in efficacy into the system. The features developed under E-governance system for REVA University finance and accounting systems is as below:

- 1. Payroll system
- 2. Module of fee payment received from students
- 3. Tally
- 4. SAP

Registrar REVA University Bengaluru - 560 064



































# Payroll screenshot:



### **TDS Portion**







# Salary calculation



### Bank transfer









Rukmini Knowledge Park, Kattigenahalli Yelahanka, Bengaluru - 560 064 Karnataka, India.

Ph: +91- 90211 90211, +91 80 4696 6966 E-mail: admissions@reva.edu.in