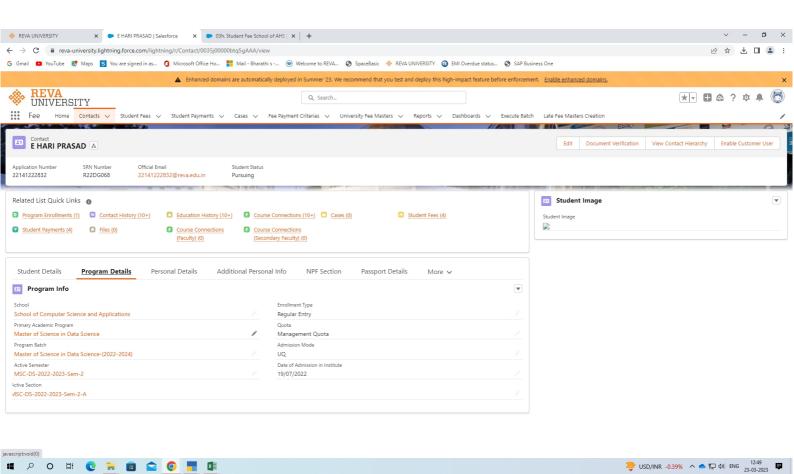

- 1. Online payment access to all students
- 2. Appropriate security measures to maintain confidentiality of all transactions
- 3. Billing and payments
- 4. SAP implementation
- 5. SLCM integration
- 6. Training of all staff members for implementation of updated accounting software
- 7. Fee payments, receipt generation for all Academic, Hostel, Administrative, Examination,
  Transport and other required payments

ICT as a tool has enabled these processes and brought in efficacy into the system. The features developed under E-governance system for REVA University finance and accounting systems is as below:

- 1. Payroll system
- 2. Module of fee payment received from students
- 3. Tally
- 4. SAP