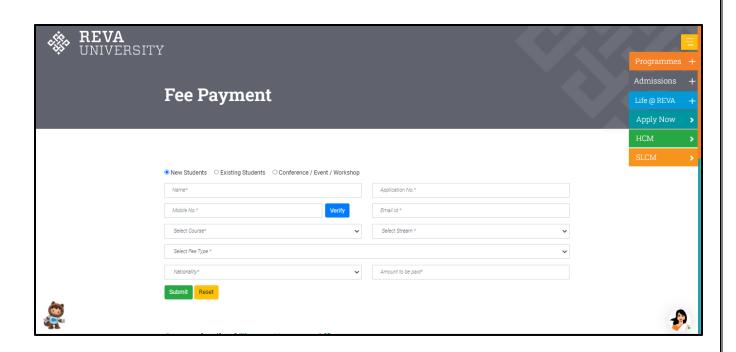

- 1. Online payment access to all students
- 2. Appropriate security measures to maintain confidentiality of all transactions
- 3. Billing and payments
- 4. SAP implementation
- 5. SLCM integration
- 6. Training of all staff members for implementation of updated accounting software
- 7. Fee payments, receipt generation for all Academic, Hostel, Administrative, Examination,
  Transport and other required payments

ICT as a tool has enabled these processes and brought in efficacy into the system. The features developed under E-governance system for REVA University finance and accounting systems is as below:

- 1. Payroll system
- 2. Module of fee payment received from students
- 3. Tally
- 4. SAP