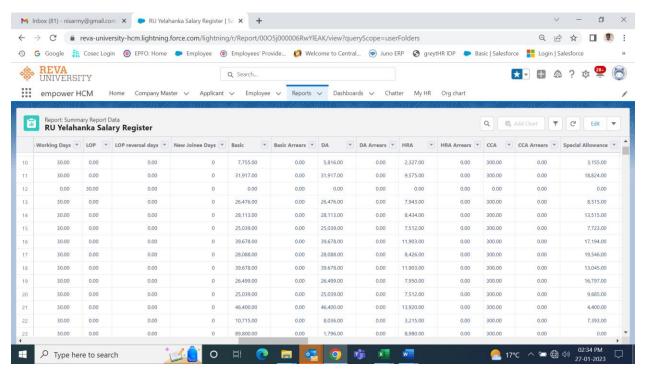

security measures to maintain confidentiality of all transactions
- 3. Billing and payments
- 4. SAP implementation
- 5. SLCM integration
- 6. Training of all staff members for implementation of updated accounting software
- 7. Fee payments, receipt generation for all Academic, Hostel, Administrative, Examination,
  Transport and other required payments

ICT as a tool has enabled these processes and brought in efficacy into the system. The features developed under E-governance system for REVA University finance and accounting systems is as below:

- 1. Payroll system
- 2. Module of fee payment received from students
- 3. Tally
- 4. SAP

Registrar REVA University Bengaluru - 560 064



































# Payroll screenshot:



### **TDS Portion**







# Salary calculation



### Bank transfer









Rukmini Knowledge Park, Kattigenahalli Yelahanka, Bengaluru - 560 064 Karnataka, India.

Ph: +91- 90211 90211, +91 80 4696 6966 E-mail: admissions@reva.edu.in