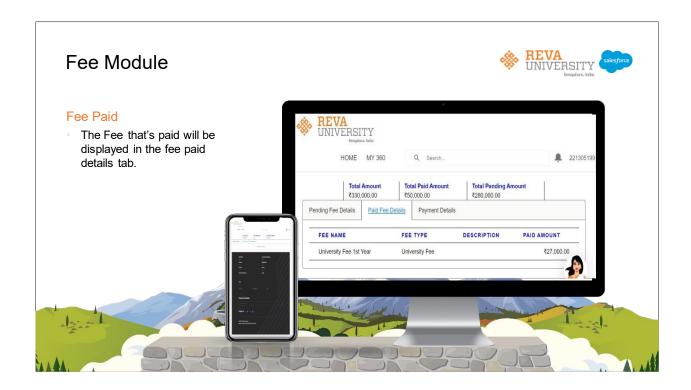

ICT as a tool has enabled these processes and brought in efficacy into the system. The features developed under E-governance system for REVA University finance and accounting systems is as below:

- 1. Payroll system
- 2. Module of fee payment received from students
- 3. Tally
- 4. SAP