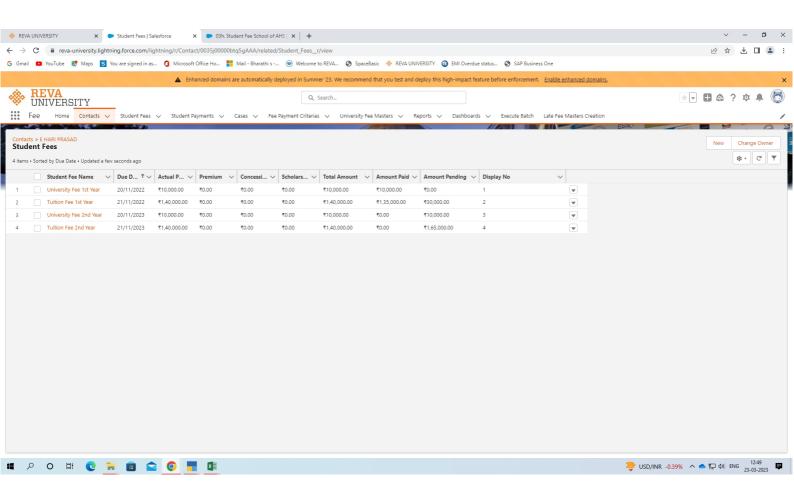

- 1. Online payment access to all students
- 2. Appropriate security measures to maintain confidentiality of all transactions
- 3. Billing and payments
- 4. SAP implementation
- 5. SLCM integration
- 6. Training of all staff members for implementation of updated accounting software
- 7. Fee payments, receipt generation for all Academic, Hostel, Administrative, Examination,
  Transport and other required payments

ICT as a tool has enabled these processes and brought in efficacy into the system. The features developed under E-governance system for REVA University finance and accounting systems is as below:

- 1. Payroll system
- 2. Module of fee payment received from students
- 3. Tally
- 4. SAP