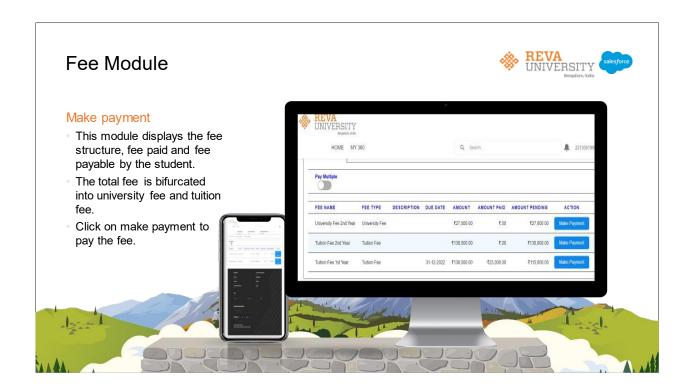

ICT as a tool has enabled these processes and brought in efficacy into the system. The features developed under E-governance system for REVA University finance and accounting systems is as below:

- 1. Payroll system
- 2. Module of fee payment received from students
- 3. Tally
- 4. SAP