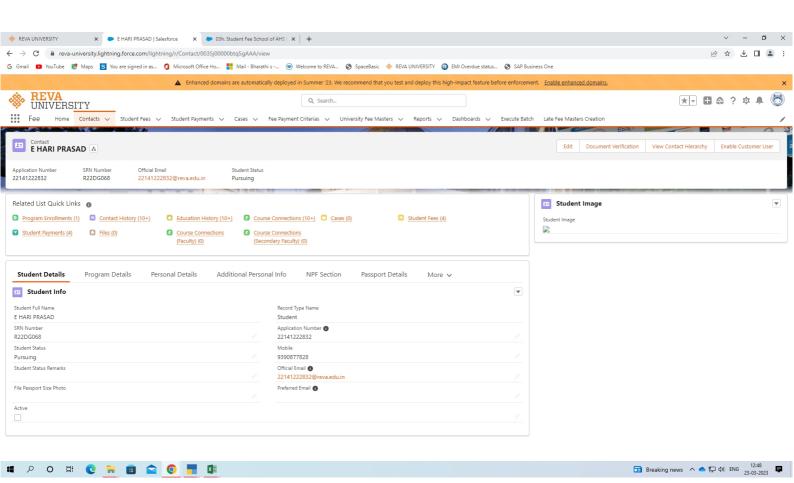

- 1. Online payment access to all students
- 2. Appropriate security measures to maintain confidentiality of all transactions
- 3. Billing and payments
- 4. SAP implementation
- 5. SLCM integration
- 6. Training of all staff members for implementation of updated accounting software
- 7. Fee payments, receipt generation for all Academic, Hostel, Administrative, Examination,
  Transport and other required payments

ICT as a tool has enabled these processes and brought in efficacy into the system. The features developed under E-governance system for REVA University finance and accounting systems is as below:

- 1. Payroll system
- 2. Module of fee payment received from students
- 3. Tally
- 4. SAP