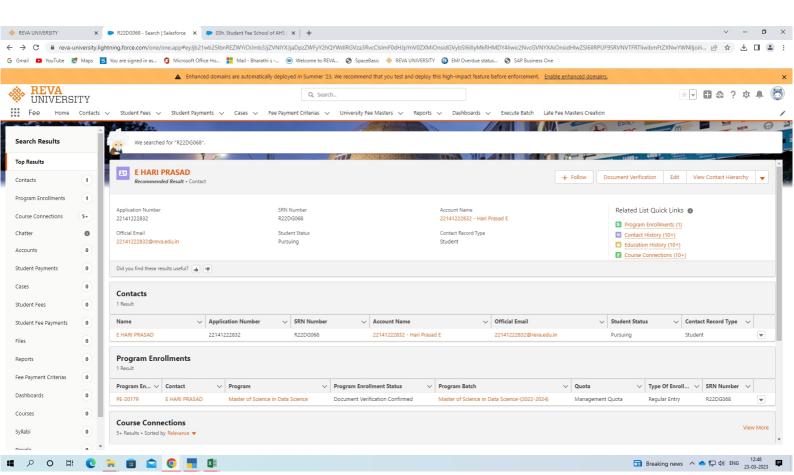

- 1. Online payment access to all students
- 2. Appropriate security measures to maintain confidentiality of all transactions
- 3. Billing and payments
- 4. SAP implementation
- 5. SLCM integration
- 6. Training of all staff members for implementation of updated accounting software
- 7. Fee payments, receipt generation for all Academic, Hostel, Administrative, Examination,
  Transport and other required payments

ICT as a tool has enabled these processes and brought in efficacy into the system. The features developed under E-governance system for REVA University finance and accounting systems is as below:

- 1. Payroll system
- 2. Module of fee payment received from students
- 3. Tally
- 4. SAP