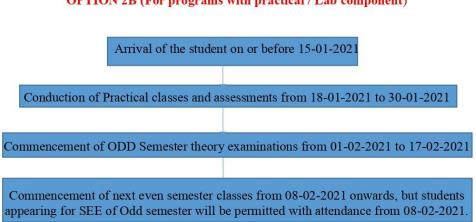

# 2. Examination and Result declaration dates

The seating plan is prepared well in advance. Appropriate numbers of invigilators are appointed to ensure one invigilator over thirty six students. The Controller of Examinations appoints the Centre Superintendent and observers, flying squad members and other staff, to smoothly conduct the examination.