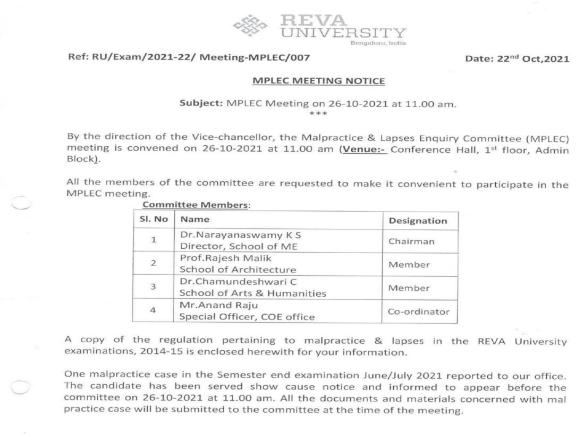

# 2. Examination and Result declaration dates

The seating plan is prepared well in advance. Appropriate numbers of invigilators are appointed to ensure one invigilator over thirty six students. The Controller of Examinations appoints the Centre Superintendent and observers, flying squad members and other staff, to smoothly conduct the examination.