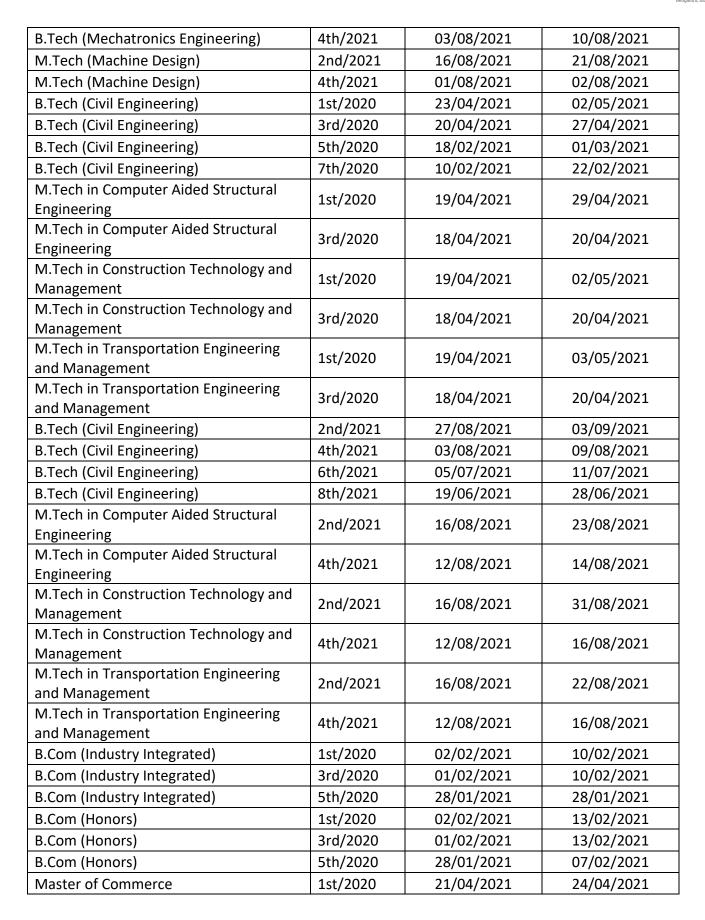

| Programme Name                                        | Semester/<br>year | Last date of the<br>last semester-<br>end/ year- end<br>examination | Date of<br>declaration of<br>results of<br>semester-end/<br>year- end<br>examination |
|-------------------------------------------------------|-------------------|---------------------------------------------------------------------|--------------------------------------------------------------------------------------|
| B.Tech (Electronics and Communication<br>Engineering) | 1st/2020          | 26/04/2021                                                          | 11/05/2021                                                                           |
| B.Tech (Electronics and Communication<br>Engineering) | 3rd/2020          | 20/04/2021                                                          | 28/04/2021                                                                           |
| B.Tech (Electronics and Communication<br>Engineering) | 5th/2020          | 17/02/2021                                                          | 02/03/2021                                                                           |
| B.Tech (Electronics and Communication<br>Engineering) | 7th/2020          | 15/02/2021                                                          | 24/02/2021                                                                           |
| B.Tech (Electronics and Computer<br>Engineering)      | 1st/2020          | 26/04/2021                                                          | 03/05/2021                                                                           |
| B.Tech (Electronics and Computer<br>Engineering)      | 3rd/2020          | 16/02/2021                                                          | 22/02/2021                                                                           |
| B.Tech (Robotics and Automation)                      | 1st/2020          | 26/04/2021                                                          | 11/05/2021                                                                           |
| B.Tech (Robotics and Automation)                      | 3rd/2020          | 16/02/2021                                                          | 21/02/2021                                                                           |
| M.Tech in VLSI and Embedded Systems -<br>FT           | 1st/2020          | 19/04/2021                                                          | 02/05/2021                                                                           |
| M.Tech in VLSI and Embedded Systems -<br>FT           | 3rd/2020          | 03/02/2021                                                          | 18/02/2021                                                                           |
| M.Tech in VLSI and Embedded Systems -<br>PT           | 1st/2020          | 07/04/2021                                                          | 15/04/2021                                                                           |
| M.Tech in VLSI and Embedded Systems -<br>PT           | 3rd/2020          | 05/02/2021                                                          | 10/02/2021                                                                           |

| M.Tech in VLSI and Embedded Systems -                 | EUL (2020 | 00/02/2024 | 10/02/2024 |
|-------------------------------------------------------|-----------|------------|------------|
| PT                                                    | 5th/2020  | 08/02/2021 | 10/02/2021 |
| M.Tech in Digital Communication and Networking        | 1st/2020  | 15/04/2021 | 24/04/2021 |
| M.Tech in Digital Communication and Networking        | 3rd/2020  | 22/04/2021 | 24/04/2021 |
| B.Tech Bioelectronics Engg.                           | 1st/2020  | 26/04/2021 | 11/05/2021 |
| B.Tech (Electronics and Communication<br>Engineering) | 2nd/2021  | 27/08/2021 | 03/09/2021 |
| B.Tech Bioelectronics Engg.                           | 2nd/2021  | 27/08/2021 | 03/09/2021 |
| B.Tech (Electronics and Communication<br>Engineering) | 4th/2021  | 03/08/2021 | 09/08/2021 |
| B.Tech (Electronics and Communication<br>Engineering) | 6th/2021  | 05/07/2021 | 10/07/2021 |
| B.Tech (Electronics and Communication<br>Engineering) | 8th/2021  | 19/06/2021 | 27/06/2021 |
| B.Tech (Electronics and Computer<br>Engineering)      | 2nd/2021  | 27/08/2021 | 02/09/2021 |
| B.Tech (Electronics and Computer<br>Engineering)      | 4th/2021  | 03/08/2021 | 10/08/2021 |
| B.Tech (Robotics and Automation)                      | 2nd/2021  | 27/08/2021 | 03/09/2021 |
| B.Tech (Robotics and Automation)                      | 4th/2021  | 03/08/2021 | 15/08/2021 |
| M.Tech in VLSI and Embedded Systems -<br>FT           | 2nd/2021  | 16/08/2021 | 30/08/2021 |
| M.Tech in VLSI and Embedded Systems -<br>FT           | 4th/2021  | 16/08/2021 | 17/08/2021 |
| M.Tech in VLSI and Embedded Systems -<br>PT           | 2nd/2021  | 09/08/2021 | 22/08/2021 |
| M.Tech in VLSI and Embedded Systems -<br>PT           | 4th/2021  | 25/06/2021 | 06/07/2021 |
| M.Tech in VLSI and Embedded Systems -<br>PT           | 6th/2021  | 16/08/2021 | 17/08/2021 |
| M.Tech in Digital Communication and<br>Networking     | 2nd/2021  | 13/08/2021 | 24/08/2021 |
| M.Tech in Digital Communication and<br>Networking     | 4th/2021  | 16/08/2021 | 17/08/2021 |
| B.Tech (Computer Science and<br>Engineering)          | 1st/2020  | 23/04/2021 | 07/05/2021 |
| B.Tech (Computer Science and<br>Engineering)          | 3rd/2020  | 20/04/2021 | 23/04/2021 |
| B.Tech (Computer Science and<br>Engineering)          | 5th/2020  | 17/02/2021 | 04/03/2021 |

| B.Tech (Computer Science and<br>Engineering)                                     | 7th/2020 | 10/02/2021 | 18/02/2021 |
|----------------------------------------------------------------------------------|----------|------------|------------|
| M.Tech (Computer Science and<br>Engineering) (FT)                                | 1st/2020 | 19/04/2021 | 02/05/2021 |
| M.Tech (Computer Science and<br>Engineering) (FT)                                | 3rd/2020 | 03/02/2021 | 17/02/2021 |
| M.Tech (Computer Science and                                                     | 1st/2020 | 07/04/2021 | 16/04/2021 |
| Engineering) (PT)<br>M.Tech (Computer Science and                                | 3rd/2020 | 05/02/2021 | 12/02/2021 |
| Engineering) (PT)<br>M.Tech (Computer Science and                                | 5th/2020 | 08/02/2021 | 19/02/2021 |
| Engineering) (PT)<br>B.Tech (Computer Science and                                | 2nd/2021 | 27/08/2021 | 30/08/2021 |
| Engineering)<br>B.Tech (Computer Science and                                     |          |            |            |
| Engineering)<br>B.Tech (Computer Science and                                     | 4th/2021 | 31/07/2021 | 12/08/2021 |
| Engineering)                                                                     | 6th/2021 | 05/07/2021 | 15/07/2021 |
| B.Tech (Computer Science and<br>Engineering)                                     | 8th/2021 | 17/06/2021 | 20/06/2021 |
| M.Tech (Computer Science and<br>Engineering) (FT)                                | 2nd/2021 | 13/08/2021 | 25/08/2021 |
| M.Tech (Computer Science and<br>Engineering) (FT)                                | 4th/2021 | 22/08/2021 | 26/08/2021 |
| M.Tech (Computer Science and<br>Engineering) (PT)                                | 2nd/2021 | 09/08/2021 | 16/08/2021 |
| M.Tech (Computer Science and<br>Engineering) (PT)                                | 4th/2021 | 09/08/2021 | 12/08/2021 |
| M.Tech (Computer Science and<br>Engineering) (PT)                                | 6th/2021 | 12/08/2021 | 17/08/2021 |
| B.Tech (Computer Science & Information<br>Technology)                            | 1st/2020 | 23/04/2021 | 03/05/2021 |
| B.Tech (Computer Science & Information<br>Technology)                            | 3rd/2020 | 12/02/2021 | 15/02/2021 |
| B.Tech Computer Science Engg.<br>(Artificial Intelligence & Machine<br>Learning) | 1st/2020 | 23/04/2021 | 03/05/2021 |
| B.Tech Computer Science & Systems<br>Engg.                                       | 1st/2020 | 22/04/2021 | 03/05/2021 |
| B.Tech (Computer Science & Information<br>Technology)                            | 2nd/2021 | 27/08/2021 | 04/09/2021 |
| B.Tech (Computer Science & Information<br>Technology)                            | 4th/2021 | 31/07/2021 | 09/08/2021 |
| ιςαποιοχγ                                                                        |          |            |            |