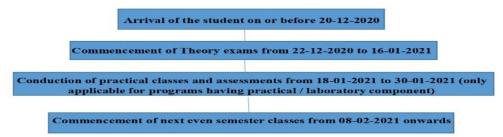

w for taking up their Semester end Examination – Theory and Practical of ODD Semester. Students have a choice to choose any ONE of the three option stated below depending upon their convenience and it is hereby informed that the mode of examination would be OFFLINE only.

#### **Option 1**

In option 1 the theory examination would commence from 22<sup>nd</sup> December 2020 to 16<sup>th</sup> January 2021 and the practical/ laboratory examination for students who have chosen option 1 will commence from 18<sup>th</sup> January 2021 to 30<sup>th</sup> January 2021, from 18<sup>th</sup> January 2021 to 30<sup>th</sup> January 2021 laboratory / practical classes will be conducted and assessment also will be completed and even semester classes will commence from 8<sup>th</sup> February 2021







#### **Option 2A**

Option 2A is applicable only for Programs without practical/ laboratory component. Students opting for Option 2A should be from programs where laboratory/ practical component is not involved. In option 2A the theory examination for ODD semester will commence from 18<sup>th</sup> January 2021 to 6 th February 2021 and even semester classes will commence from 8<sup>th</sup> February 2021

#### **OPTION 2A (For programs without practical / Lab component)**



#### **Option 2B**

Option 2B is applicable only for Programs with practical/laboratory component. Students opting for Option 2B should be from programs where laboratory/ practical component is involved. In option 2B the Practical / Laboratory examination for ODD semester will commence from 18<sup>th</sup> January